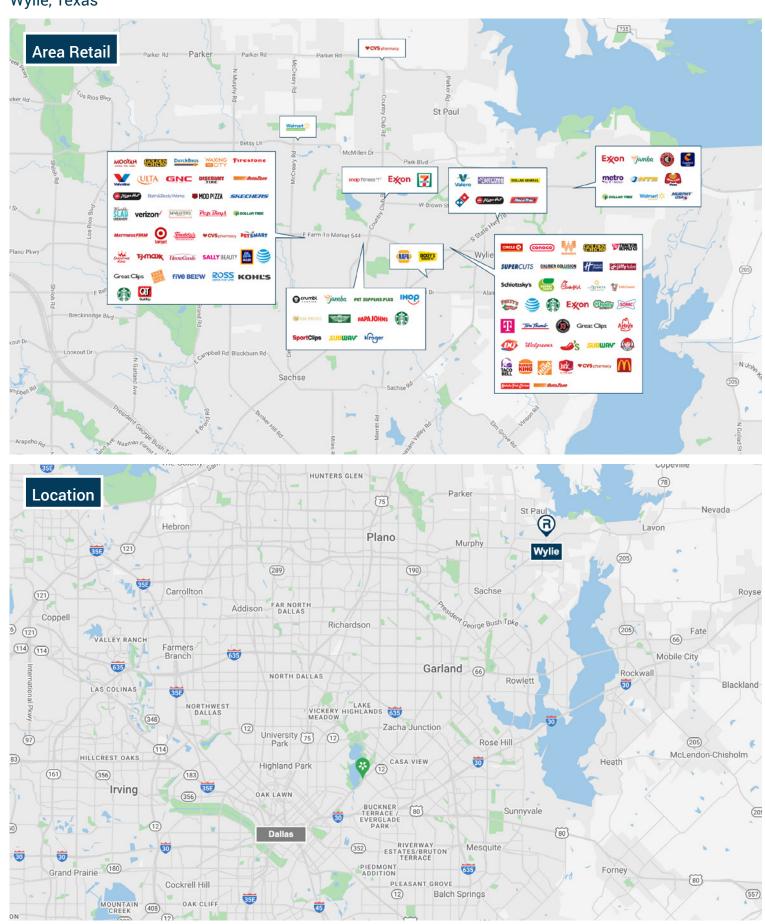

0.07%  |
| Per Capita                     | \$45,500  | Other Race               | 6.69%  |
|                                |           | Two or More Races        | 11.62% |
|                                | _         | Hispanic                 | 18.12% |
|                                |           |                          |        |



#### **Jason Greiner**

Wylie Economic Development Corporation Executive Director

> 250 South Highway 78 Wylie, Texas 75098

Phone 972.442.7181 Jason@Wylieedc.com www.wylieedc.com

#### **Aaron Farmer**

The Retail Coach, LLC President

Office 662.844.2155 Cell 662.231.0608 AFarmer@theretailcoach.net www.TheRetailCoach.net



PO Box 7272 | Tupelo, MS 38802 | 800.851.0962 | theretailcoach.net

# Retail Trade Area • Retail Market Profile

Wylie, Texas