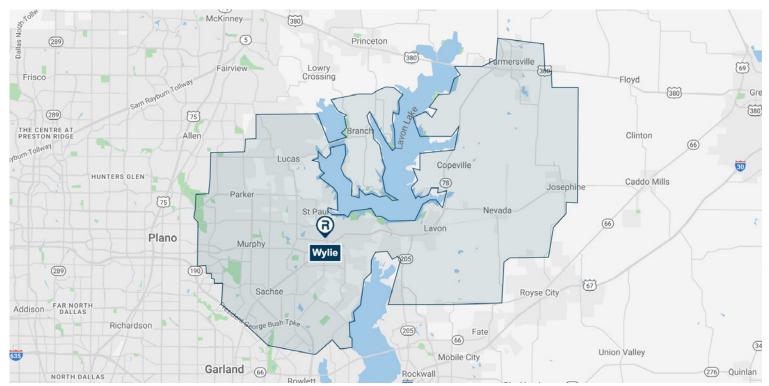

### Wylie, Texas

| Population                     |           | Age                      |        |
|--------------------------------|-----------|--------------------------|--------|
| 2020                           | 223,050   | 0 - 9 Years              | 13.32% |
| 2023                           | 240,216   | 10 - 17 Years            | 12.35% |
| 2028                           | 259,085   | 18 - 24 Years            | 9.31%  |
| Educational Attainment (%)     |           | 25 - 34 Years            | 11.97% |
| Graduate or Professional       | 14000/    | 35 - 44 Years            | 14.00% |
| Degree                         | 14.90%    | 45 - 54 Years            | 14.77% |
| Bachelors Degree               | 26.86%    | 55 - 64 Years            | 12.43% |
| Associate Degree               | 8.26%     | 65 and Older             | 11.85% |
| Some College                   | 21.06%    | Median Age               | 37.28  |
| High School Graduate (GED)     | 21.56%    | Average Age              | 37.16  |
| Some High School, No<br>Degree | 3.93%     | Race Distribution (%)    |        |
| Less than 9th Grade            | 3.42%     | White                    | 51.74% |
|                                |           | Black/African American   | 11.68% |
| Income                         |           | American Indian/Alaskan  | 0.83%  |
| Average HH                     | \$143,877 | Asian                    | 17.37% |
| Median HH                      | \$112,384 | Native Hawaiian/Islander | 0.07%  |
| Per Capita                     | \$45,500  | Other Race               | 6.69%  |
|                                |           | Two or More Races        | 11.62% |
|                                | _         | Hispanic                 | 18.12% |
|                                |           |                          |        |