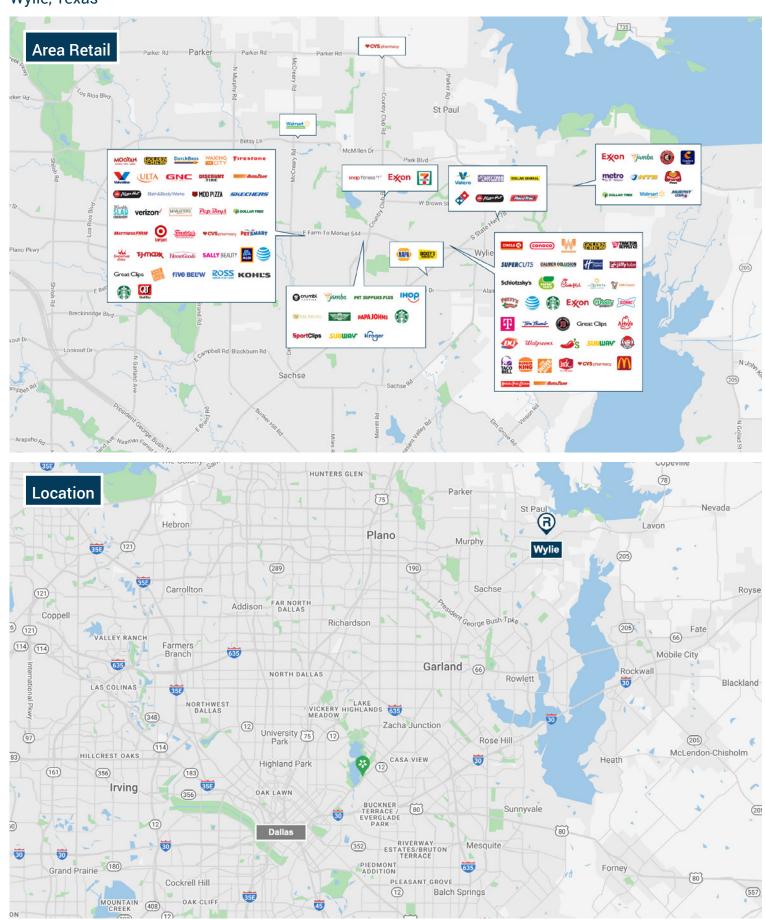

|
| Median HH                      | \$114,409 | Native Hawaiian/Islander | 0.09%  |
| Per Capita                     | \$43,957  | Other Race               | 6.52%  |
|                                |           | Two or More Races        | 11.11% |
|                                |           | Hispanic                 | 17.24% |



## **Jason Greiner**

Wylie Economic Development Corporation Executive Director

> 250 South Highway 78 Wylie, Texas 75098

> Phone 972.442.7181 Jason@Wylieedc.com www.wylieedc.com

## **Aaron Farmer**

The Retail Coach, LLC President

Office 662.844.2155 Cell 662.231.0608 AFarmer@theretailcoach.net www.TheRetailCoach.net



PO Box 7272 | Tupelo, MS 38802 | 800.851.0962 | theretailcoach.net

## Primary Retail Trade Area • Retail Market Profile

Wylie, Texas