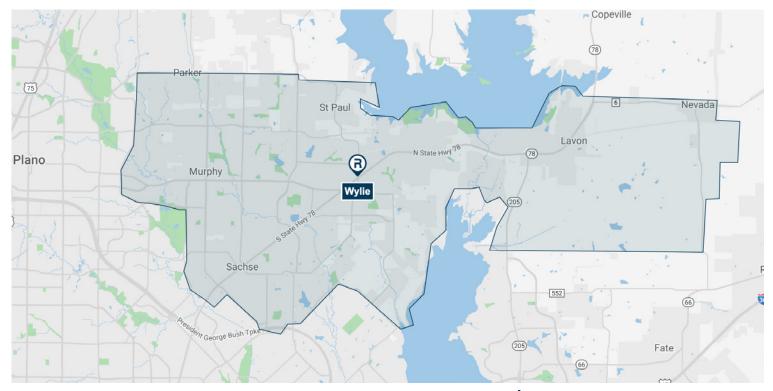

## Primary Retail Trade Area • Retail Market Profile

Wylie, Texas



| Population                     |           | Age                      |        |
|--------------------------------|-----------|--------------------------|--------|
| 2020                           | 137,097   | 0 - 9 Years              | 14.14% |
| 2023                           | 148,795   | 10 - 17 Years            | 12.53% |
| 2028                           | 160,747   | 18 - 24 Years            | 9.33%  |
| Educational Attainment (%)     |           | 25 - 34 Years            | 11.84% |
| Graduate or Professional       |           | 35 - 44 Years            | 14.93% |
| Degree                         | 15.18%    | 45 - 54 Years            | 14.83% |
| Bachelors Degree               | 26.76%    | 55 - 64 Years            | 11.80% |
| Associate Degree               | 8.55%     | 65 a