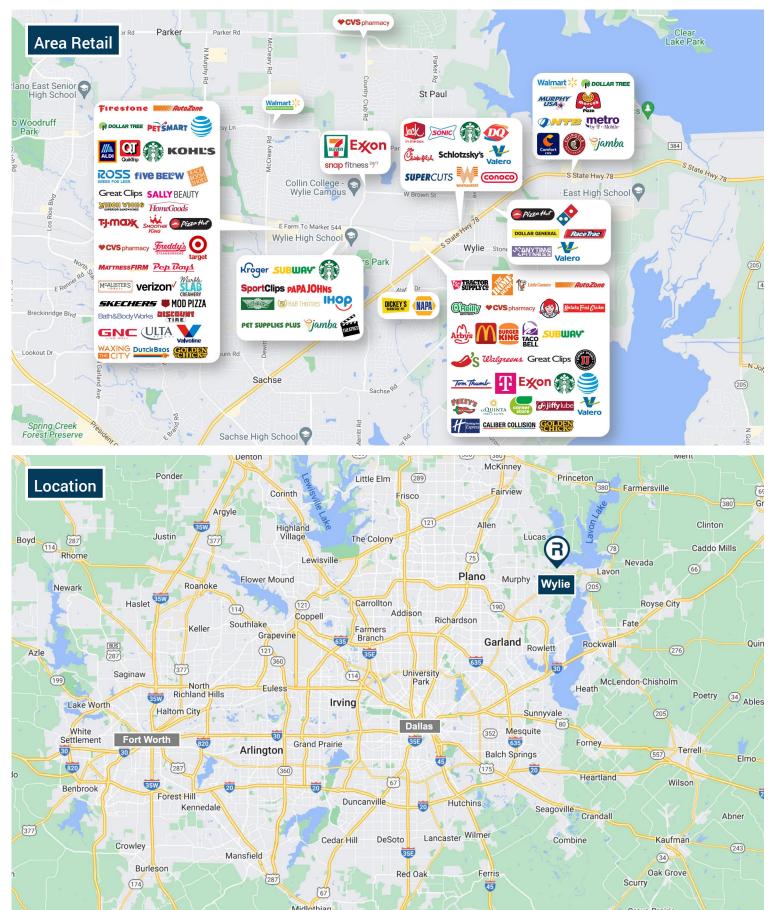

ta                     | \$41,259  | Other Race               | 5.44%  |
|                                |           | Two or More Races        | 3.76%  |
|                                |           | Hispanic                 | 15.37% |
|                                | 1         |                          |        |

# WYLIEEDC

#### **Jason Greiner**

Wylie Economic Development Corporation Executive Director

> 250 South Highway 78 Wylie, Texas 75098

Phone 972.442.7181 Jason@Wylieedc.com www.wylieedc.com

#### **Aaron Farmer**

The Retail Coach, LLC President

Office 662.844.2155
Cell 662.231.0608
AFarmer@theretailcoach.net
www.TheRetailCoach.net



PO Box 7272 | Tupelo, MS 38802 | 800.851.0962 | theretailcoach.net

## Primary Retail Trade Area • Retail Market Profile

Wylie, Texas