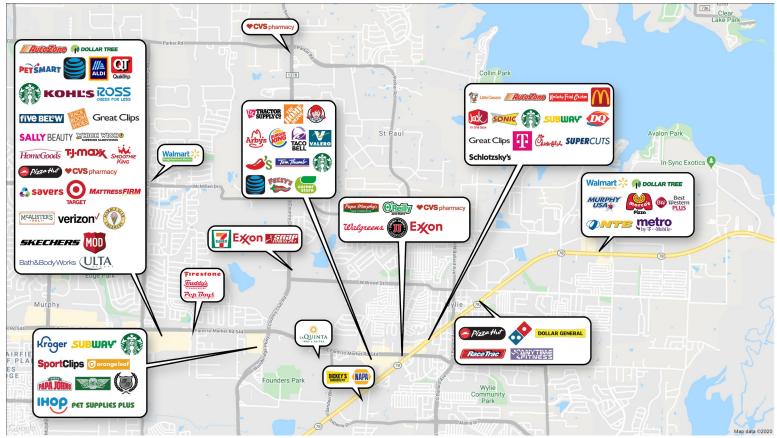

|

# WYLIEEDC

#### **Jason Greiner**

Wylie Economic Development Corporation Executive Director

> 250 South Highway 78 Wylie, Texas 75098

Phone 972.442.7181

Jason@Wylieedc.com www.wylieedc.com

Aaron Farmer The Retail Coach, LLC President

Office 662.844.2155 Cell 662.231.0608 AFarmer@theretailcoach.net www.TheRetailCoach.net

PO Box 7272 | Tupelo, MS 38802 | 800.851.0962 | theretailcoach.net

The information contained herein was obtained from sources believed to be reliable, however, The Retail Coach, LLC makes no guarantees, warranties or representations as to the completeness or accuracy thereof. The presentation of this property is submitted subject to errors, omissions, changes of price or conditions, prior sale or lease or withdrawn without notice.

# Wylie, Texas

Area Retail



## **Location Map**

R



The Retail Coach. PO Box 7272 | Tupelo, MS 38802 | 800.851.0962 | theretailcoach.net