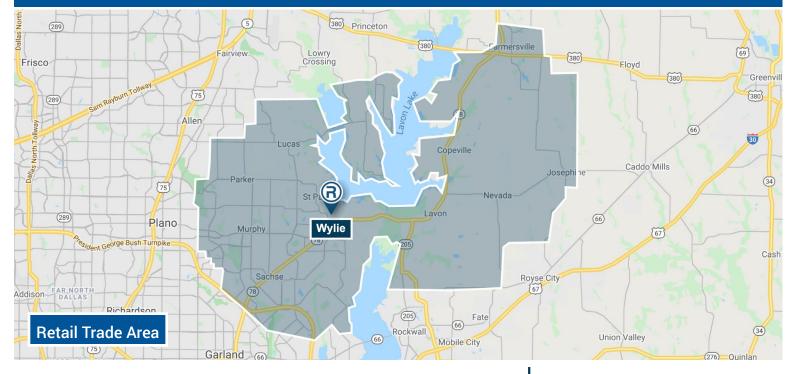

# **Retail Market Profile**

Wylie, Texas



### Population

| 2010 | 170,137 |
|------|---------|
| 2021 | 231,183 |
| 2026 | 253,511 |
|      |         |

## Educational Attainment (%)

|                                    | /         |
|------------------------------------|-----------|
| Graduate or Professional<br>Degree | 14.7%     |
| Bachelors Degree                   | 27.9%     |
| Associate Degree                   | 8.3%      |
| Some College                       | 20.4%     |
| High School Graduate (GED)         | 21.5%     |
| Some High School, No<br>Degree     | 4.0%      |
| Less than 9th Grade                | 3.3%      |
| Income                             |           |
| Average HH                         | \$140,471 |
| Median HH                          | \$111,956 |
| Per Capita                         | \$44