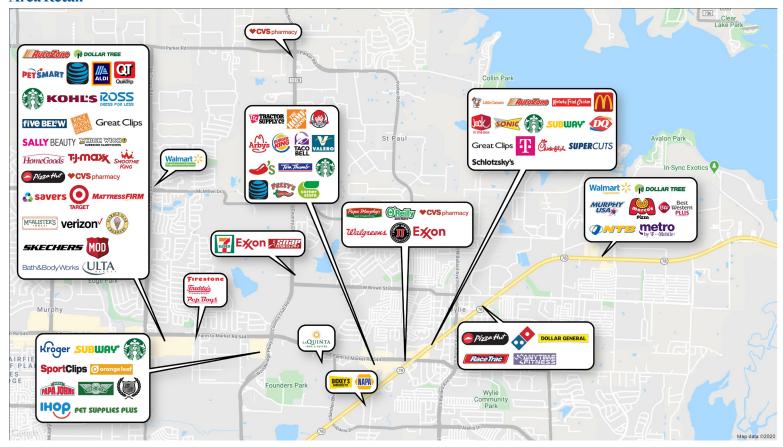

| 35.82  |
| Race Distribution (%)    |        |
| White                    | 56.66% |
| Black/African American   | 13.68% |
| American Indian/Alaskan  | 0.54%  |
| Asian                    | 19.92% |
| Native Hawaiian/Islander | 0.06%  |
| Other Race               | 5.41%  |
| Two or More Races        | 3.73%  |
|                          |        |

# WYLIEEDC

#### Jason Greiner

Wylie Economic Development Corporation Executive Director

> 250 South Highway 78 Wylie, Texas 75098

Phone 972.442.7181

Jason@Wylieedc.com www.wylieedc.com

Aaron Farmer The Retail Coach, LLC President

Office 662.844.2155 Cell 662.231.0608 AFarmer@theretailcoach.net www.TheRetailCoach.net



PO Box 7272 | Tupelo, MS 38802 | 800.851.0962 | theretailcoach.net

## Wylie, Texas

### **Area Retail**



### **Location Map**