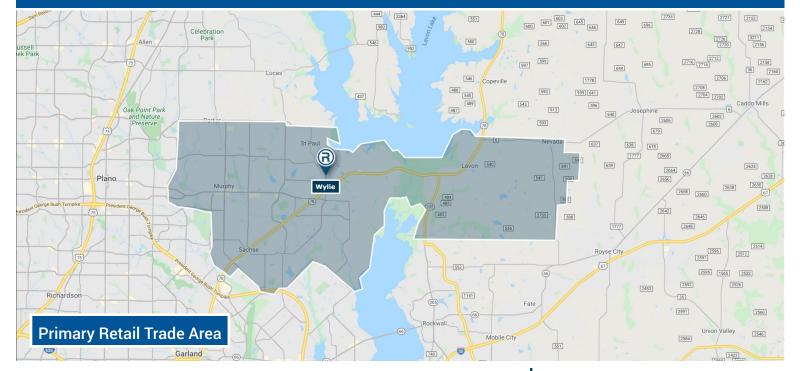

### **Retail Market Profile**

Wylie, Texas



| Population                         |           |
|------------------------------------|-----------|
| 2010                               | 104,834   |
| 2021                               | 144,667   |
| 2026                               | 159,003   |
| Educational Attainment (%          | 6)        |
| Graduate or Professional<br>Degree | 14.2%     |
| Bachelors Degree                   | 27.8%     |
| Associate Degree                   | 8.6%      |
| Some College                       | 20.4%     |
| High School Graduate (GED)         | 21.5%     |
| Some High School, No<br>Degree     | 4.0%      |
| Less than 9th Grade                | 3.4%      |
| Income                             |           |
| Average HH                         | \$136,388 |
| Median HH