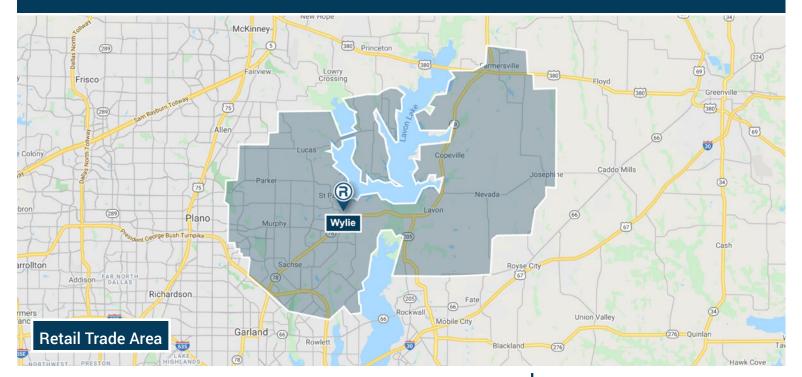

### **Retail Market Profile**

Wylie, Texas

| Population                         |           |
|------------------------------------|-----------|
| 2010                               | 170,152   |
| 2020                               | 228,639   |
| 2025                               | 251,179   |
| Educational Attainment (9          | %)        |
| Graduate or Professional<br>Degree | 14.0%     |
| Bachelors Degree                   | 28.5%     |
| Associate Degree                   | 8.3%      |
| Some College                       | 20.7%     |
| High School Graduate (GED)         | 20.6%     |
| Some High School, No<br>Degree     | 4.7%      |
| Less than 9th Grade                | 3.3%      |
| Income                             |           |
| Average HH                         | \$134,780 |
| Median HH                          | \$108,210 |
| Per Capita                         | \$42,376  |

| Age                      |        |
|--------------------------|--------|
| 0 - 9 Years              | 13.96% |
| 10 - 17 Years            | 12.87% |
| 18 - 24 Years            | 9.76%  |
| 25 - 34 Years            | 10.77% |
| 35 - 44 Years            | 13.89% |
| 45 - 54 Years            | 15.83% |
| 55 - 64 Years            | 12.26% |
| 65 and Older             | 10.66% |
| Median Age               | 37.06  |
| Average Age              | 36.47  |
| Race Distribution (%)    |        |
| White                    | 60.51% |
| Black/African American   | 12.00% |
| American Indian/Alaskan  | 0.58%  |
| Asian                    | 18.02% |
| Native Hawaiian/Islander | 0.06%  |
| Other Race               | 5.25%  |
| Two or More Races        | 3.59%  |
| Hispanic                 | 15.23% |