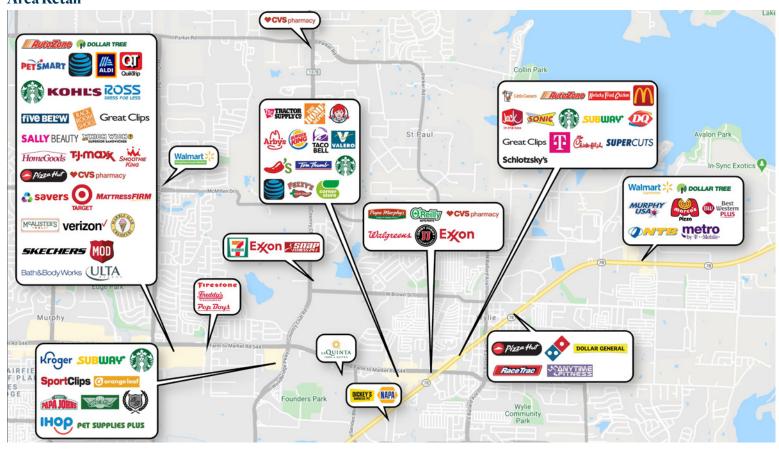

Race Distribution (%)    |        |
| White                    | 60.51% |
| Black/African American   | 12.00% |
| American Indian/Alaskan  | 0.58%  |
| Asian                    | 18.02% |
| Native Hawaiian/Islander | 0.06%  |
| Other Race               | 5.25%  |
| Two or More Races        | 3.59%  |
| Hispanic                 | 15.23% |



## Jason Greiner vlie Economic Development Corpo

Wylie Economic Development Corporation Executive Director

> 250 South Highway 78 Wylie, Texas 75098

Phone 972.442.7181 Jason@Wylieedc.com www.wylieedc.com

#### **Aaron Farmer**

The Retail Coach, LLC President

Office 662.844.2155 Cell 662.231.0608 AFarmer@theretailcoach.net www.TheRetailCoach.net



PO Box 7272 | Tupelo, MS 38802 | 800.851.0962 | theretailcoach.net

# Wylie, Texas

### Area Retail



#### **Location Map**