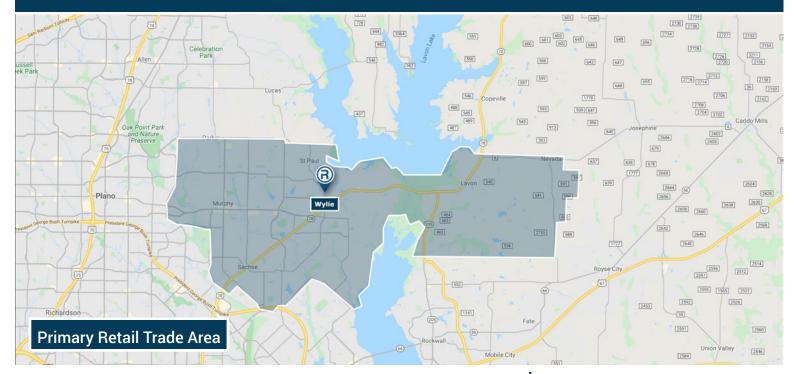

### **Retail Market Profile**

Wylie, Texas



### Population

Per Capita

| 2010 | 104,758 |
|------|---------|
| 2020 | 143,272 |
| 2025 | 157,846 |
|      |         |

### Educational Attainment (%)

|                                    | /         |
|------------------------------------|-----------|
| Graduate or Professional<br>Degree | 13.3%     |
| Bachelors Degree                   | 28.3%     |
| Associate Degree                   | 8.6%      |
| Some College                       | 20.6%     |
| High School Graduate (GED)         | 20.9%     |
| Some High School, No<br>Degree     | 4.9%      |
| Less than 9th Grade                | 3.4%      |
| Income                             |           |
| Average HH                         | \$131,921 |
| Median HH                          | \$109,391 |
|