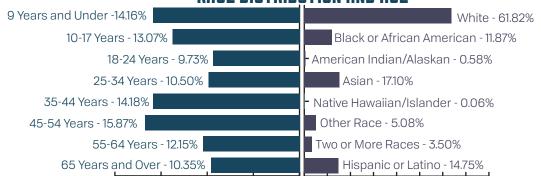

# City of Wylie TEXAS





#### RACE DISTRIBUTION AND AGE



Median Age 36.97 Average Age 36.25

# HOUSEHOLD INCOME

AVERAGE HOUSEHOLD INCOME

\$ 1 2 8 , 9 5 6

MEDIAN HOUSEHOLD INCOME

\$103,990

PER CAPITA INCOME

\$ 4 0 , 6 9 0

## **OPPORTUNITY IN WYLIE**

- Clothing & Accessory Stores
  Sales Leakage = \$142,145,281
- Sporting Goods Services
  Sales Leakage = \$51,491,922
- Food Service & Drinking Places
  Sales Leakage = \$468,229,179

- 🗓 Potential Retail Sales 🔻 \$4
- Actual Sales
- Sales Leakage
- \$4,191,796,761
- \$456,818,879
- \$3,734,977,792

Wylie Economic Development Corporation 250 South Highway 78 Wylie, TX 75098 Phone: 972.442.7901 Info@wylieedc.com www.wylieedc.com



#### RETAIL TRADE AREA



#### EXISTING RETAIL

### TRAFFIC COUNTS