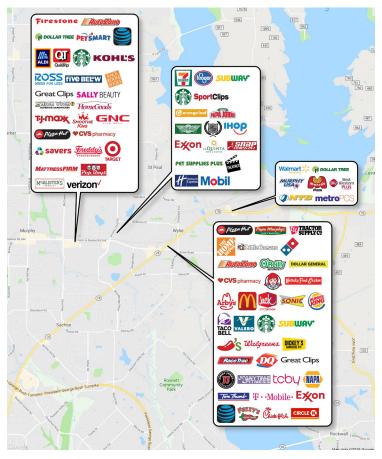

# City of Wylie TEXAS





#### RACE DISTRIBUTION AND AGE



Median Age 36.97 Average Age 36.25

# HOUSEHOLD INCOME

AVERAGE HOUSEHOLD INCOME

\$ 1 2 8 , 9 5 6

MEDIAN HOUSEHOLD INCOME

\$103,990

PER CAPITA INCOME

\$ 4 0 , 6 9 0

## **OPPORTUNITY IN WYLIE**

- Clothing & Accessory Stores
  Sales Leakage = \$142,145,281
- Sporting Goods Services
  Sales Leakage = \$51,491,922
- Food Service & Drinking Places
  Sales Leakage = \$468,229,179

- 🗓 Potential Retail Sales 🔻 \$4
- Actual Sales
- Sales Leakage
- \$4,191,796,761
- \$456,818,879
- \$3,734,977,792

Wylie Economic Development Corporation 250 South Highway 78 Wylie, TX 75098 Phone: 972.442.7901 Info@wylieedc.com www.wylieedc.com



#### RETAIL TRADE AREA



#### EXISTING RETAIL

### TRAFFIC COUNTS