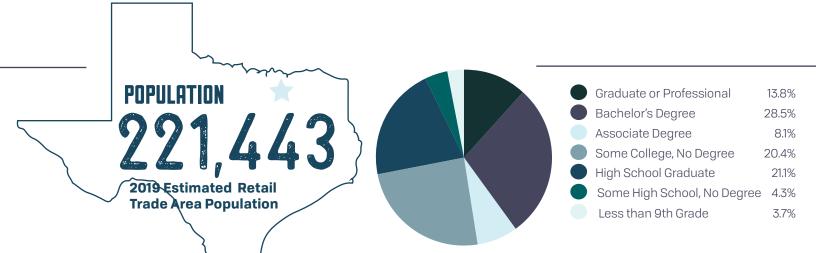

# City of Wylie TEXAS





#### RACE DISTRIBUTION AND AGE



Median Age 36.97 Average Age 36.25

# HOUSEHOLD INCOME

AVERAGE HOUSEHOLD INCOME

\$ 1 2 8 , 9 5 6

MEDIAN HOUSEHOLD INCOME

\$103,990

PER CAPITA INCOME

\$ 4 0 , 6 9 0

## **OPPORTUNITY IN WYLIE**

- Clothing & Accessory Stores
  Sales Leakage = \$142,145,281
- Sporting Goods Services
  Sales Leakage = \$51,491,922
- Food Service & Drinking Places
  Sales Leakage = \$468,229,179

- 🗓 Potential Retail Sales 🔻 \$4
- Actual Sales
- Sales Leakage
- \$4,191,796,761
- \$456,818,879
- \$3,734,977,792

Wylie Economic Development Corporation 250 South Highway 78 Wylie, TX 75098 Phone: 972.442.7901 Info@wylieedc.com www.wylieedc.com



#### RETAIL TRADE AREA



#### EXISTING RETAIL

### TRAFFIC COUNTS