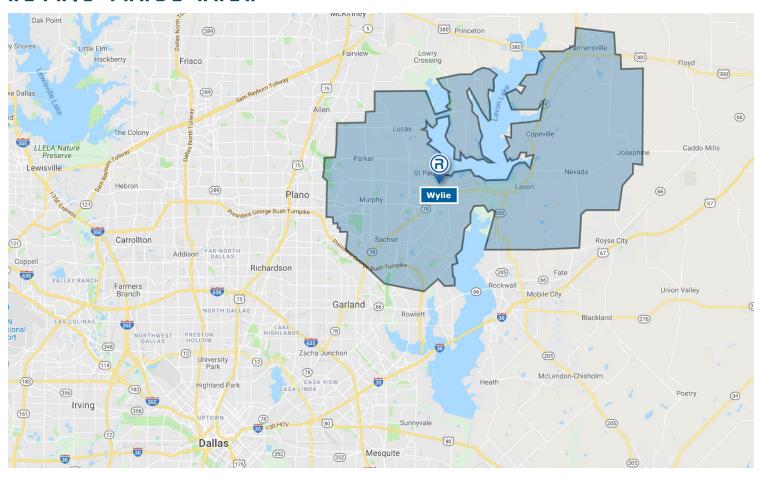

# City of Wylie TEXAS





#### RACE DISTRIBUTION AND AGE



Median Age 36.97 Average Age 36.25

# HOUSEHOLD INCOME

AVERAGE HOUSEHOLD INCOME

\$ 1 2 8 , 9 5 6

MEDIAN HOUSEHOLD INCOME

\$103,990

PER CAPITA INCOME

\$ 4 0 , 6 9 0

## **OPPORTUNITY IN WYLIE**

- Clothing & Accessory Stores
  Sales Leakage = \$142,145,281
- Sporting Goods Services
  Sales Leakage = \$51,491,922
- Food Service & Drinking Places
  Sales Leakage = \$468,229,179

- 🗓 Potential Retail Sales 🔻 \$4
- Actual Sales
- Sales Leakage
- \$4,191,796,761
- \$456,818,879
- \$3,734,977,792

Wylie Economic Development Corporation 250 South Highway 78 Wylie, TX 75098 Phone: 972.442.7901 Info@wylieedc.com www.wylieedc.com



#### RETAIL TRADE AREA



#### EXISTING RETAIL

### TRAFFIC COUNTS