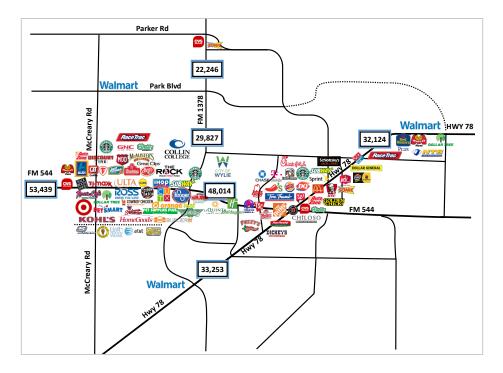

an/<br>Islander     | 0.06%            |
| Other Race                       | 5.20%            |
| Two or More<br>Races             | 3.61%            |
| Hispanic or Latino (of any race) | 14.79%           |

### Age

| GROUPS            | 2019<br>ESTIMATE |
|-------------------|------------------|
| 9 Years and Under | 14.98%           |
| 10-17 Years       | 13.30%           |
| 18-24 Years       | 9.68%            |
| 25-34 Years       | 10.35%           |
| 35-44 Years       | 15.12%           |
| 45-54 Years       | 15.88%           |
| 55-64 Years       | 11.30%           |
| 65 Years and Over | 9.40%            |
| DISTRIBUTION      | 2019<br>ESTIMATE |
| Median Age        | 36.26            |
| Average Age       | 35.44            |

### **LOCATION MAP**



## **TRAFFIC COUNTS**



### **EXISTING RETAIL**