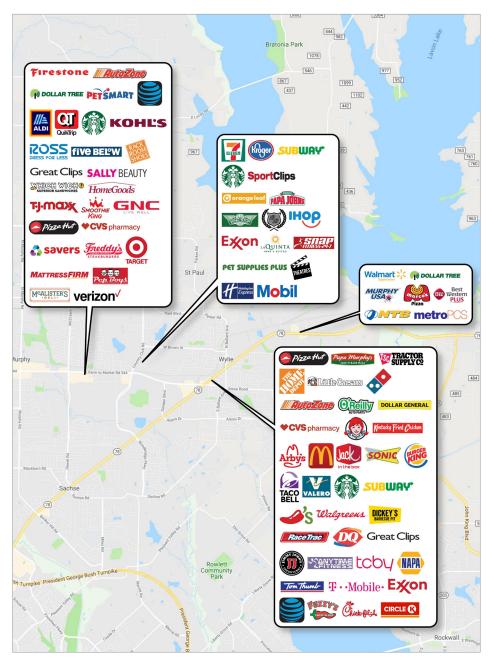

|
| Other Race                       | 5.20%            |
| Two or More<br>Races             | 3.61%            |
| Hispanic or Latino (of any race) | 14.79%           |

### Age

| GROUPS            | 2019<br>ESTIMATE |
|-------------------|------------------|
| 9 Years and Under | 14.98%           |
| 10-17 Years       | 13.30%           |
| 18-24 Years       | 9.68%            |
| 25-34 Years       | 10.35%           |
| 35-44 Years       | 15.12%           |
| 45-54 Years       | 15.88%           |
| 55-64 Years       | 11.30%           |
| 65 Years and Over | 9.40%            |
| DISTRIBUTION      | 2019<br>ESTIMATE |
| Median Age        | 36.26            |
| Average Age       | 35.44            |

### **LOCATION MAP**



## **TRAFFIC COUNTS**



### **EXISTING RETAIL**