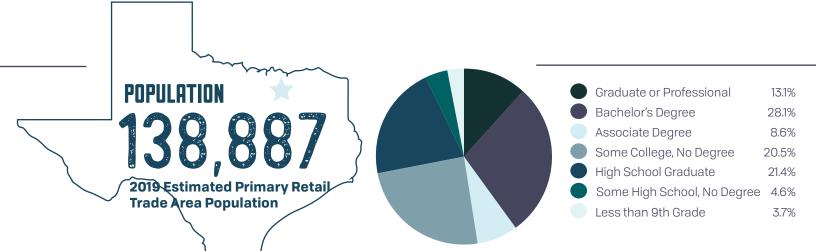

# City of Wylie TEXAS





#### RACE DISTRIBUTION AND AGE

| 9 Years and Under -14.98% | White - 59.77%                     |
|---------------------------|------------------------------------|
| 10-17 Years - 13.30%      | Black or African American - 12.95% |
| 18-24 Years - 9.68%       | - American Indian/Alaskan - 0.57%  |
| 25-34 Years - 10.35%      | Asian - 17.85%                     |
| 35-44 Years - 15.12%      | Native Hawaiian/Islander - 0.06%   |
| 45-54 Years - 15.88%      | Other Race - 5.20%                 |
| 55-64 Years - 11.30%      | Two or More Races - 3.61%          |
| 65 Years and Over - 9.40% | Hispanic or Latino - 14.79%        |

Median Age 36.26 Average Age 35.44

## HOUSEHOLD INCOME

AVERAGE HOUSEHOLD INCOME

\$ 1 2 4 , 7 8 8

MEDIAN HOUSEHOLD INCOME

\$103,602

PER CAPITA INCOME

\$ 3 8