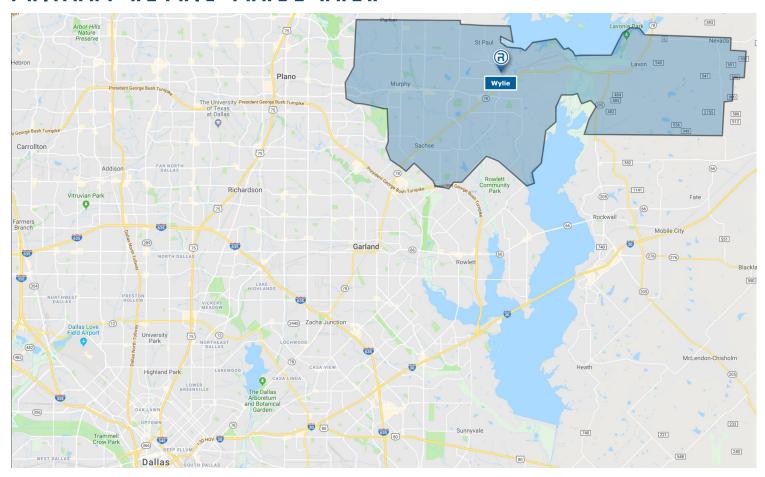

|
| 55-64 Years - 11.30%      | Two or More Races - 3.61%          |
| 65 Years and Over - 9.40% | Hispanic or Latino - 14.79%        |

Median Age 36.26 Average Age 35.44

## HOUSEHOLD INCOME

AVERAGE HOUSEHOLD INCOME

\$ 1 2 4 , 7 8 8

MEDIAN HOUSEHOLD INCOME

\$103,602

PER CAPITA INCOME

\$ 3 8 , 5 6 3

# **OPPORTUNITY IN WYLIE**

- Clothing & Accessory Stores
  Sales Leakage = \$71,313,191
- Sporting Goods Services
  Sales Leakage = \$30,869,504
- Food Service & Drinking Places
  Sales Leakage = \$259,046,220

- Potential Retail Sales \$2,512,989,958
- Actual Sales \$456,818,879
- Sales Leakage \$2,056,171,079

Wylie Economic Development Corporation 250 South Highway 78 Wylie, TX 75098 Phone: 972.442.7901 Info@wylieedc.com www.wylieedc.com



# PRIMARY RETAIL TRADE AREA



## EXISTING RETAIL

## TRAFFIC COUNTS





Information provided is for illustrative purposes only and is deemed to be correct as of publish date of this document. Data souces used may include: ESRI, AGS, Nielsen, RegisPro, SitesUSA, TxDOT and/or Microsoft Corporation.