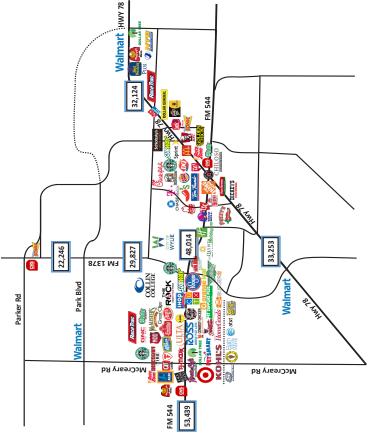

## TRAFFIC COUNTS

Information provided is for illustrative purposes only and is deemed to be correct as of publish date of this document. Data souces used may include: ESRI, AGS, Nielsen, RegisPro, SitesUSA, TxDOT and/or Microsoft Corporation.