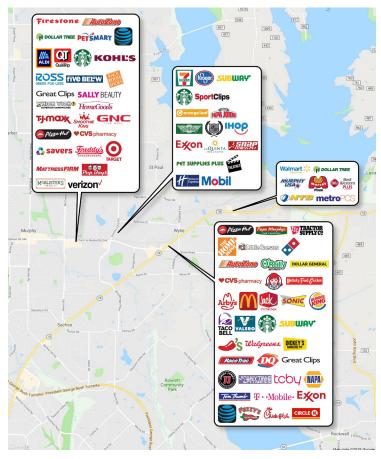

| Two or More Races - 3.61%          |
| 65 Years and Over - 9.40% | Hispanic or Latino - 14.79%        |

Median Age 36.26 Average Age 35.44

## HOUSEHOLD INCOME

AVERAGE HOUSEHOLD INCOME

\$ 1 2 4 , 7 8 8

MEDIAN HOUSEHOLD INCOME

\$103,602

PER CAPITA INCOME

\$ 3 8 , 5 6 3

# **OPPORTUNITY IN WYLIE**

- Clothing & Accessory Stores
  Sales Leakage = \$71,313,191
- Sporting Goods Services
  Sales Leakage = \$30,869,504
- Food Service & Drinking Places
  Sales Leakage = \$259,046,220

- Potential Retail Sales \$2,512,989,958
- Actual Sales \$456,818,879
- Sales Leakage \$2,056,171,079

Wylie Economic Development Corporation 250 South Highway 78 Wylie, TX 75098 Phone: 972.442.7901 Info@wylieedc.com www.wylieedc.com



# PRIMARY RETAIL TRADE AREA



## EXISTING RETAIL

## TRAFFIC COUNTS





Information provided is for illustrative purposes only and is deemed to be correct as of publish date of this document. Data souces used may include: ESRI, AGS, Nielsen, RegisPro, SitesUSA, TxDOT and/or Microsoft Corporation.