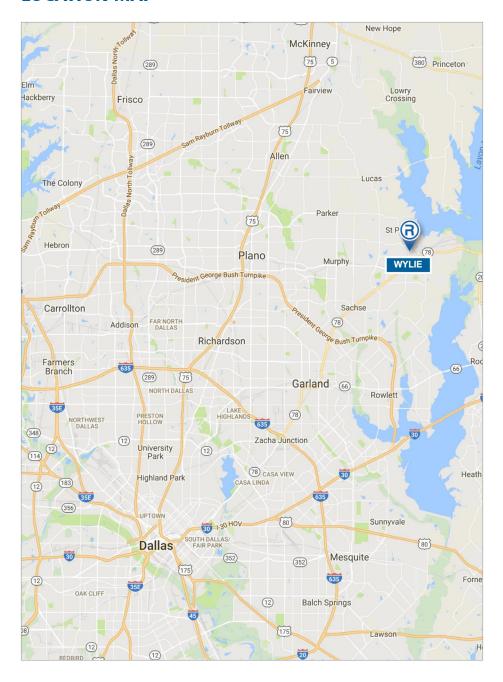

|
| Native Hawaiian/<br>Islander     | 0.06%            |
| Other Race                       | 5.10%            |
| Two or More<br>Races             | 3.44%            |
| Hispanic or Latino (of any race) | 14.78%           |

## Age

| GROUPS            | 2020<br>ESTIMATE |
|-------------------|------------------|
| 9 Years and Under | 14.32%           |
| 10-17 Years       | 13.30%           |
| 18-24 Years       | 9.68%            |
| 25-34 Years       | 10.23%           |
| 35-44 Years       | 14.78%           |
| 45-54 Years       | 15.86%           |
| 55-64 Years       | 11.94%           |
| 65 Years and Over | 9.90%            |
| DISTRIBUTION      | 2020<br>ESTIMATE |
| Median Age        | 36.86            |
| Average Age       | 35.99            |

## **LOCATION MAP**



## **EXISTING RETAIL**