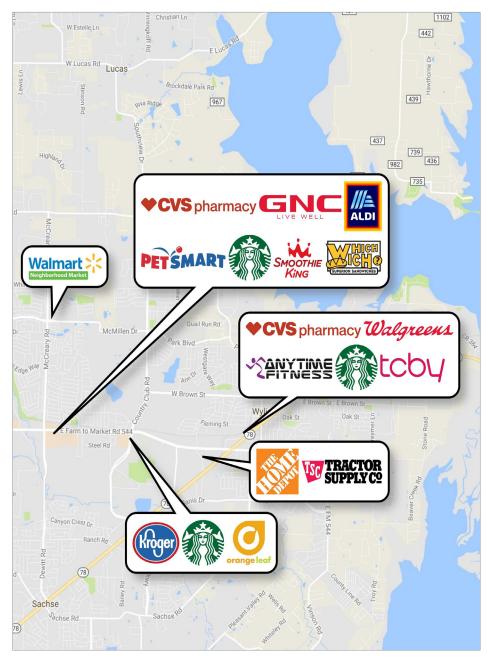

ian/<br>Islander     | 0.06%            |
| Other Race                       | 5.10%            |
| Two or More<br>Races             | 3.44%            |
| Hispanic or Latino (of any race) | 14.78%           |

## Age

| GROUPS            | 2020<br>ESTIMATE |
|-------------------|------------------|
| 9 Years and Under | 14.32%           |
| 10-17 Years       | 13.30%           |
| 18-24 Years       | 9.68%            |
| 25-34 Years       | 10.23%           |
| 35-44 Years       | 14.78%           |
| 45-54 Years       | 15.86%           |
| 55-64 Years       | 11.94%           |
| 65 Years and Over | 9.90%            |
| DISTRIBUTION      | 2020<br>ESTIMATE |
| Median Age        | 36.86            |
| Average Age       | 35.99            |

## **LOCATION MAP**



## **EXISTING RETAIL**