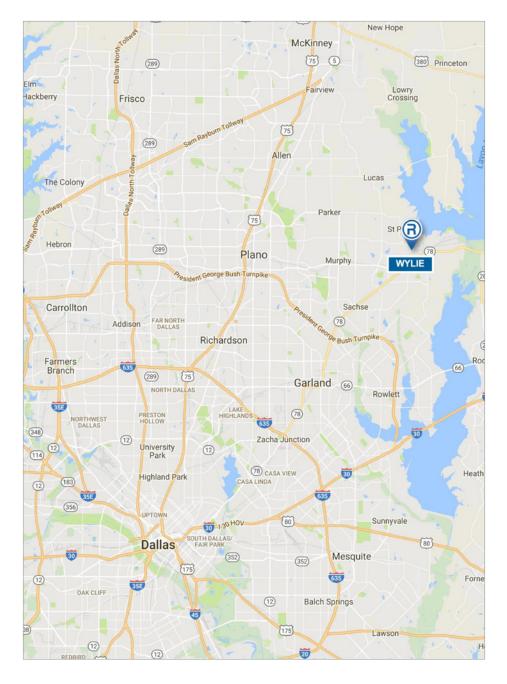

|
| Native Hawaiian/<br>Islander     | 0.06%            |
| Other Race                       | 5.25%            |
| Two or More<br>Races             | 3.54%            |
| Hispanic or Latino (of any race) | 14.87%           |

## Age

| GROUPS            | 2018<br>ESTIMATE |
|-------------------|------------------|
| 9 Years and Under | 15.16%           |
| 10-17 Years       | 13.48%           |
| 18-24 Years       | 9.61%            |
| 25-34 Years       | 10.17%           |
| 35-44 Years       | 15.75%           |
| 45-54 Years       | 15.74%           |
| 55-64 Years       | 11.09%           |
| 65 Years and Over | 9.01%            |
| DISTRIBUTION      | 2018<br>ESTIMATE |
| Median Age        | 36.14            |
| Average Age       | 35.17            |

## **LOCATION MAP**



## **EXISTING RETAIL**