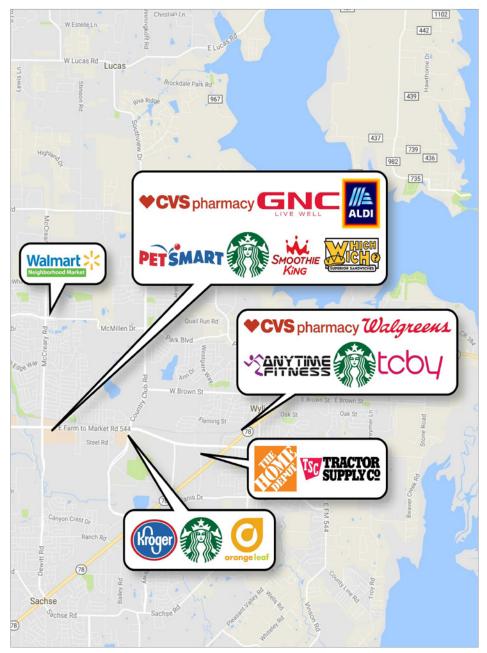

ian/<br>Islander     | 0.06%            |
| Other Race                       | 5.25%            |
| Two or More<br>Races             | 3.54%            |
| Hispanic or Latino (of any race) | 14.87%           |

## Age

| GROUPS            | 2018<br>ESTIMATE |
|-------------------|------------------|
| 9 Years and Under | 15.16%           |
| 10-17 Years       | 13.48%           |
| 18-24 Years       | 9.61%            |
| 25-34 Years       | 10.17%           |
| 35-44 Years       | 15.75%           |
| 45-54 Years       | 15.74%           |
| 55-64 Years       | 11.09%           |
| 65 Years and Over | 9.01%            |
| DISTRIBUTION      | 2018<br>ESTIMATE |
| Median Age        | 36.14            |
| Average Age       | 35.17            |

## **LOCATION MAP**



## **EXISTING RETAIL**