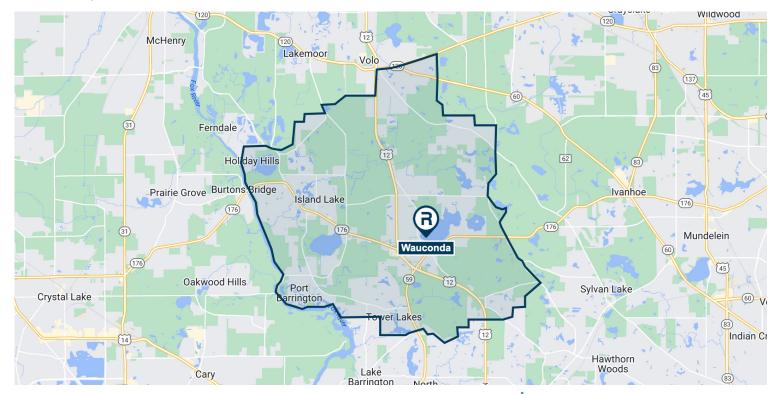

# Primary Retail Trade Area • Retail Market Profile

Wauconda, Illinois

| Population                     |           | Age                      |        |
|--------------------------------|-----------|--------------------------|--------|
| 2020                           | 35,464    | 0 - 9 Years              | 11.79% |
| 2023                           | 36,161    | 10 - 17 Years            | 10.93% |
| 2028                           | 36,264    | 18 - 24 Years            | 8.67%  |
| Educational Attainment (%)     |           | 25 - 34 Years            | 10.62% |
| Graduate or Professional       | 11 400/   | 35 - 44 Years            | 14.04% |
| Degree                         | 11.49%    | 45 - 54 Years            | 14.12% |
| Bachelors Degree               | 28.16%    | 55 - 64 Years            | 14.26% |
| Associate Degree               | 7.60%     | 65 and Older             | 15.58% |
| Some College                   | 20.35%    | Median Age               | 40.83  |
| High School Graduate (GED)     | 24.48%    | Average Age              | 39.95  |
| Some High School, No<br>Degree | 3.97%     | Race Distribution (%)    |        |
| Less than 9th Grade            | 3.94%     | White                    | 74.96% |
| _                              |           | Black/African American   | 1.41%  |
| Income                         |           | American Indian/Alaskan  | 0.72%  |
| Average HH                     | \$131,251 | Asian                    | 3.87%  |
| Median HH                      | \$100,821 | Native Hawaiian/Islander | 0.01%  |
| Per Capita                     | \$48,408  | Other Race               | 7.68%  |
|                                |           | Two or More Races        | 11.35% |
|                                | _         | Hispanic                 | 18.13% |
|                                |           |                          |        |