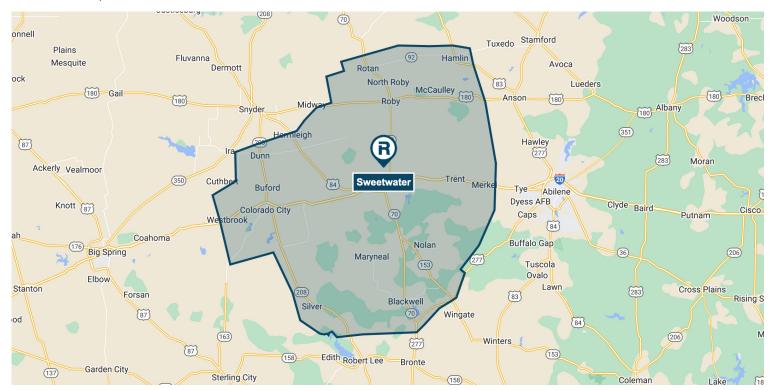

## Primary Retail Trade Area • Retail Market Profile

Sweetwater, Texas

| Population                                                                                                                                                                                                                                                                           |          | Age                          |          |
|--------------------------------------------------------------------------------------------------------------------------------------------------------------------------------------------------------------------------------------------------------------------------------------|----------|------------------------------|----------|
| 2024                                                                                                                                                                                                                                                                                 | 35,057   | 0 - 9 Years                  | 11.35%   |
| Educational Attainment (%)                                                                                                                                                                                                                                                           |          | 10 - 17 Years                | 10.90%   |
| Graduate or Professional                                                                                                                                                                                                                                                             | •        | 18 - 24 Years                | 9.58%    |
| Degree                                                                                                                                                                                                                                                                               | 4.08%    | 25 - 34 Years                | 12.17%   |
| Bachelors Degree                                                                                                                                                                                                                                                                     | 10.64%   | 35 - 44 Years                | 12.02%   |
| Associate Degree                                                                                                                                                                                                                                                                     | 8.05%    | 45 - 54 Years                | 11.07%   |
| Some College                                                                                                                                                                                                                                                                         | 23.45%   | 55 - 64 Years                | 12.31%   |
| High School Graduate (or GED)                                                                                                                                                                                                                                                        | 37.65%   | 65 and Older                 | 20.61%   |
| Some High School, No                                                                                                                                                                                                                                                                 | 9.62%    | Median Age                   | 39.93    |
| Degree                                                                                                                                                                                                                                                                               |          | Average Age                  | 40.99    |
| Less than 9th Grade                                                                                                                                                                                                                                                                  | 6.52%    | Race Distribution (%)        |          |
| Income                                                                                                                                                                                                                                                                               |          | White                        | CO C 40/ |
|                                                                                                                                                                                                                                                                                      | ¢76 200  | vvnite                       | 69.64%   |
| Average HH                                                                                                                                                                                                                                                                           | \$76,389 | Black/African American       | 5.79%    |
| Median HH                                                                                                                                                                                                                                                                            | \$54,439 | American Indian/             | 0.86%    |
| Per Capita                                                                                                                                                                                                                                                                           | \$31,027 | Alaskan                      |          |
|                                                                                                                                                                                                                                                                                      |          | Asian                        | 0.51%    |
| The information contained herein was obtained from sources believed to be reliable, however, The Retail Coach, LLC makes no guarantees, warranties or representations as to the completeness or accuracy thereof.  The presentation of this property is submitted subject to errors, |          | Native Hawaiian/<br>Islander | 0.03%    |
|                                                                                                                                                                                                                                                                                      |          | Other Race                   | 11.16%   |
|                                                                                                                                                                                                                                                                                      |          | Two or More Races            | 12.02%   |
|                                                                                                                                                                                                                                                                                      |          |                              |          |