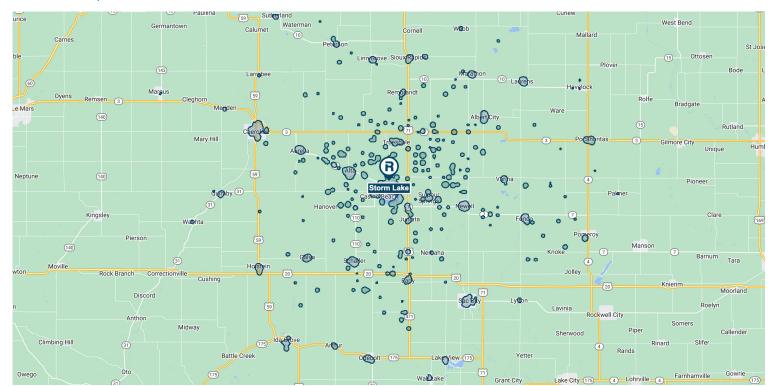

## Primary Retail Trade Area • Retail Market Profile

Storm Lake, Iowa

| Population                                                                                                                                                                                                                                                                                                                                                                       |          | Age                          |        |
|----------------------------------------------------------------------------------------------------------------------------------------------------------------------------------------------------------------------------------------------------------------------------------------------------------------------------------------------------------------------------------|----------|------------------------------|--------|
| 2020                                                                                                                                                                                                                                                                                                                                                                             | 39,540   | 0 - 9 Years                  | 12.67% |
| 2024                                                                                                                                                                                                                                                                                                                                                                             | 39,062   | 10 - 17 Years                | 10.77% |
| 2029                                                                                                                                                                                                                                                                                                                                                                             | 39,072   | 18 - 24 Years                | 9.64%  |
| Educational Attainment (%)                                                                                                                                                                                                                                                                                                                                                       |          | 25 - 34 Years                | 10.98% |
| Graduate or Professional<br>Degree                                                                                                                                                                                                                                                                                                                                               | 5.81%    | 35 - 44 Years                | 11.71% |
|                                                                                                                                                                                                                                                                                                                                                                                  |          | 45 - 54 Years                | 9.96%  |
| Bachelors Degree                                                                                                                                                                                                                                                                                                                                                                 | 14.56%   | 55 - 64 Years                | 12.08% |
| Associate Degree                                                                                                                                                                                                                                                                                                                                                                 | 12.09%   | 65 and Older                 | 22.20% |
| Some College                                                                                                                                                                                                                                                                                                                                                                     | 19.14%   | Median Age                   | 40.02  |
| High School Graduate (or GED)                                                                                                                                                                                                                                                                                                                                                    | 35.42%   | Average Age                  | 41.29  |
| Some High School, No<br>Degree                                                                                                                                                                                                                                                                                                                                                   | 7.12%    | Race Distribution (%)        |        |
| Less than 9th Grade                                                                                                                                                                                                                                                                                                                                                              | 5.84%    | White                        | 73.44% |
| _                                                                                                                                                                                                                                                                                                                                                                                |          | Black/African American       | 2.35%  |
| Income Average HH                                                                                                                                                                                                                                                                                                                                                                | \$85,948 | American Indian/<br>Alaskan  | 0.50%  |
| Median HH                                                                                                                                                                                                                                                                                                                                                                        | \$64,766 | Asian                        | 4.80%  |
| Per Capita                                                                                                                                                                                                                                                                                                                                                                       | \$35,510 | Native Hawaiian/<br>Islander | 2.59%  |
| The information contained herein was obtained from sources believed to be reliable, however, The Retail Coach, LLC makes no guarantees, warranties or representations as to the completeness or accuracy thereof.  The presentation of this property is submitted subject to errors, omissions, changes of price or conditions, prior sale or lease or withdrawn without notice. |          | Other Race                   | 8.47%  |
|                                                                                                                                                                                                                                                                                                                                                                                  |          | Two or More Races            | 7.85%  |
|                                                                                                                                                                                                                                                                                                                                                                                  |          | Hispanic                     | 18.16% |
|                                                                                                                                                                                                                                                                                                                                                                                  |          |                              |        |