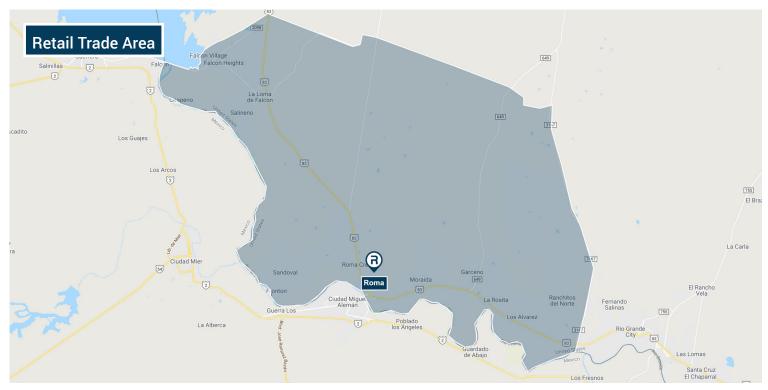

## Retail Trade Area • Retail Market Profile

Roma, Texas

| Population                     |          | Age                      |        |
|--------------------------------|----------|--------------------------|--------|
| 2010                           | 25,595   | 0 - 9 Years              | 19.61% |
| 2022                           | 27,659   | 10 - 17 Years            | 13.25% |
| 2027                           | 28,760   | 18 - 24 Years            | 10.87% |
| Educational Attainment (%)     |          | 25 - 34 Years            | 13.78% |
| Graduate or Professional       |          | 35 - 44 Years            | 11.44% |
| Degree                         | 3.19%    | 45 - 54 Years            | 10.60% |
| Bachelors Degree               | 7.55%    | 55 - 64 Years            | 8.36%  |
| Associate Degree               | 2.46%    | 65 and Older             | 12.09% |
| Some College                   | 13.40%   | Median Age               | 29.33  |
| High School Graduate (GED)     | 26.60%   | Average Age              | 33.26  |
| Some High School, No<br>Degree | 15.49%   | Race Distribution (%)    |        |
| Less than 9th Grade            | 31.30%   | White                    | 98.18% |
| _                              |          | Black/African American   | 0.08%  |
| Income                         |          | American Indian/Alaskan  | 0.07%  |
| Average HH                     | \$52,122 | Asian                    | 0.05%  |
| Median HH                      | \$31,975 | Native Hawaiian/Islander | 0.00%  |
| Per Capita                     | \$15,221 | Other Race               | 1.33%  |
|                                |          | Two or More Races        | 0.29%  |
|                                |          | Hispanic                 | 98.22% |