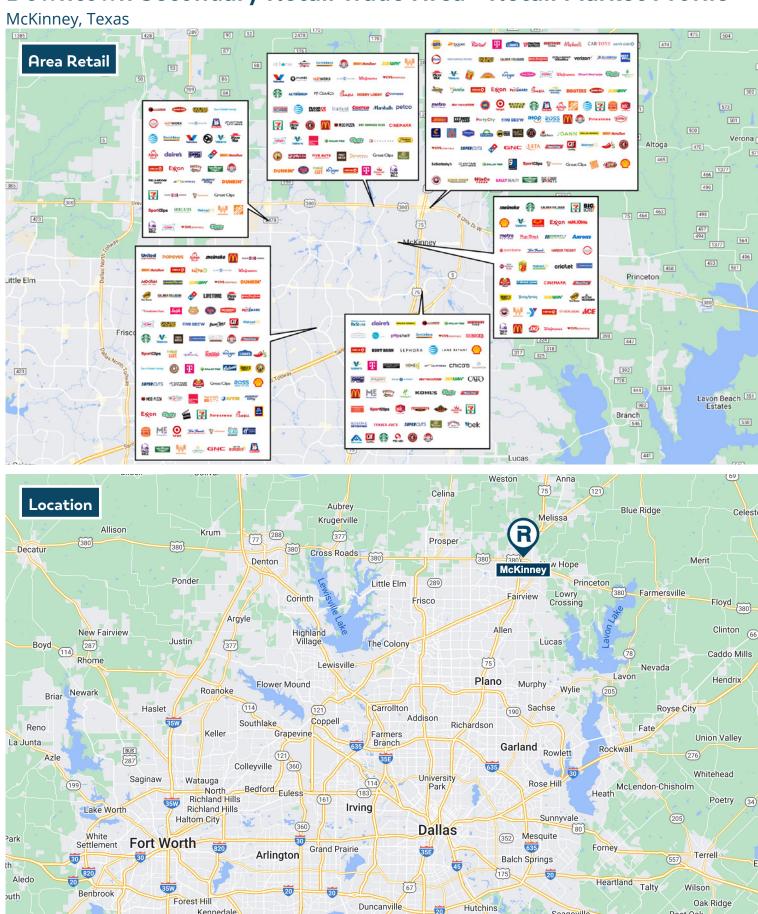

| 3,635,208 3,821,383  17.51% 29.80% 7.00% 18.61% 17.48% 4.61% 4.98%  \$132,103 \$93,022 \$50,010  From sources no, LLC makes no the completeness or object to errors, | 3,373,100 |



## **Cindy Schneible**

McKinney Community Development Corporation President

> 7300 SH 121, SB, Suite 200 McKinney, Texas 75070

Phone 972.547.7653 Cell 214.755.4829 CSchneible@McKinneyCDC.org www.McKinneyCDC.org

## **Aaron Farmer**

The Retail Coach, LLC President

Office 662.844.2155 Cell 662.231.0608 AFarmer@TheRetailCoach.net www.TheRetailCoach.net



## Downtown Secondary Retail Trade Area • Retail Market Profile



Bend City