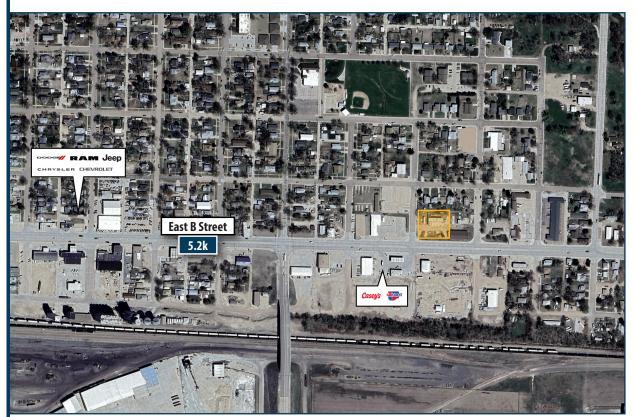

#### SPACE AVAILABLE 0.96 Acres

#### TRAFFIC COUNTS

East B Street - 5,200 AADT

#### **PROPERTY INFORMATION**

- Great traffic counts along East B Street
- Close proximity to national retailers and restaurants
- Situated within 2 miles of McCook Community
  College and McCook Community Hospital