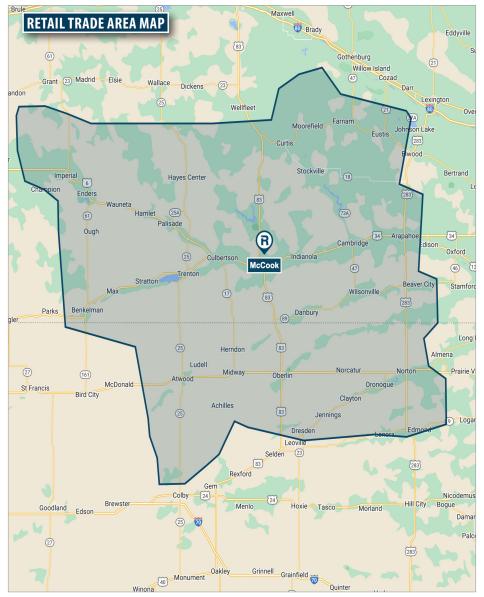

### DEMOGRAPHICS (based on 2024 data)

| Variable          | Community<br>Population | RTA      |
|-------------------|-------------------------|----------|
| 2024 Population   | 7,463                   | 35,176   |
| Average HH Income | \$87,007                | \$83,565 |
| Median Age        | 40.22                   | 44.23    |

\* RTA – Retail Trade Area; the geographic area from which retailers derive approximately 80-85% of their business.