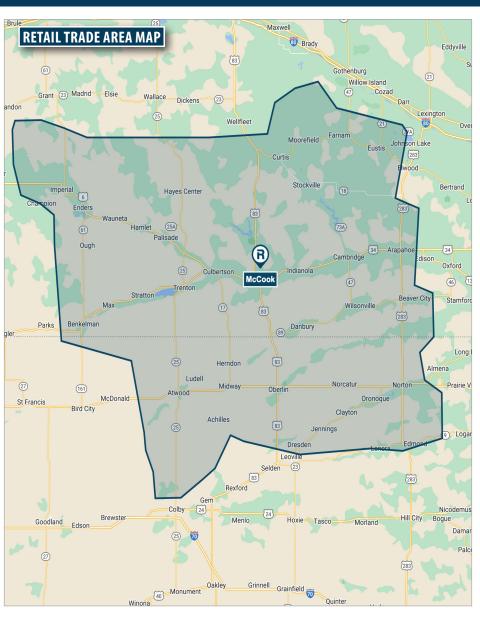

#### **DEMOGRAPHICS** (based on 2024 data)

| Variable          | Community<br>Population | RTA      |
|-------------------|-------------------------|----------|
| 2024 Population   | 7,463                   | 35,176   |
| Average HH Income | \$87,007                | \$83,565 |
| Median Age        | 40.22                   | 44.23    |

\* RTA – Retail Trade Area; the geographic area from which retailers derive approximately 80-85% of their business.