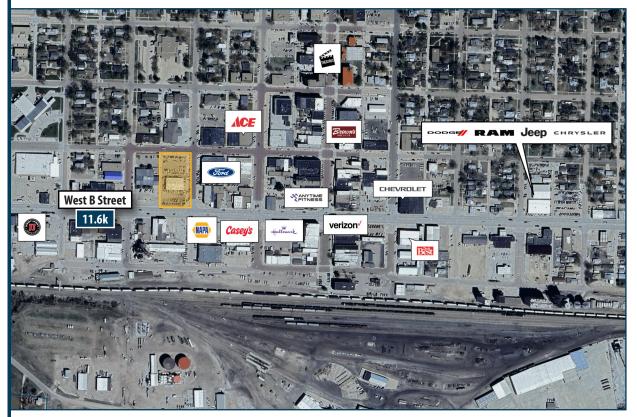

#### SPACE AVAILABLE

0.94 Acres

#### TRAFFIC COUNTS

West B Street - 11,678 AADT

#### PROPERTY INFORMATION

- Former car dealership
- Great traffic counts along West B Street
- Close proximity to national retailers and restaurants
- Situated within 2 miles of McCook Community College and McCook Community Hospital