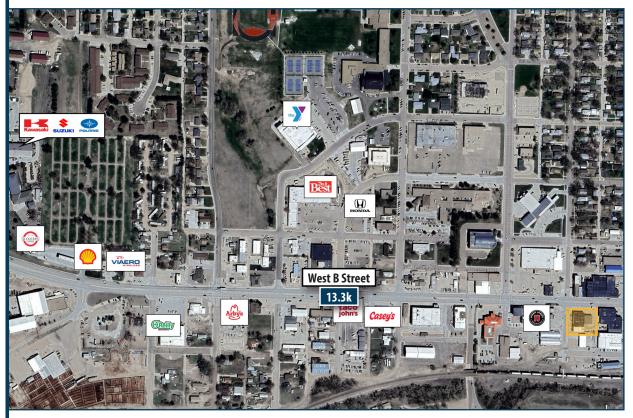

#### SPACE AVAILABLE

0.46 Acres

#### TRAFFIC COUNTS

West B Street - 13,300 AADT

#### PROPERTY INFORMATION

- Former B Street Auto Spa
- Great traffic counts along West B Street
- Close proximity to national retailers and restaurants
- Situated within 2 miles of McCook Community College and McCook Community Hospital