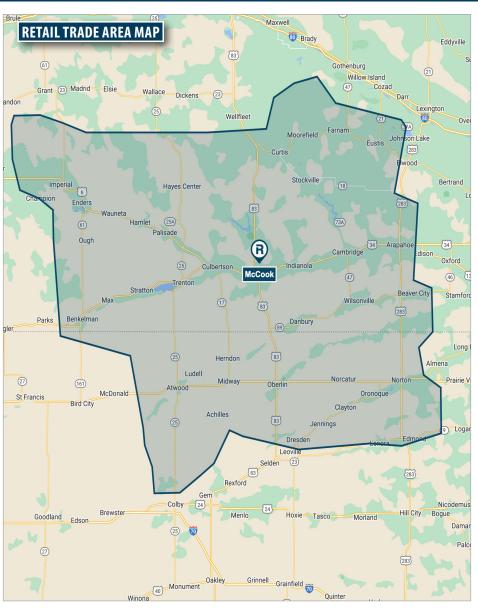

#### **DEMOGRAPHICS** (based on 2024 data)

| Variable          | Community<br>Population | RTA      |
|-------------------|-------------------------|----------|
| 2024 Population   | 7,463                   | 35,176   |
| Average HH Income | \$87,007                | \$83,565 |
| Median Age        | 40.22                   | 44.23    |

\* RTA – Retail Trade Area; the geographic area from which retailers derive approximately 80-85% of their business.