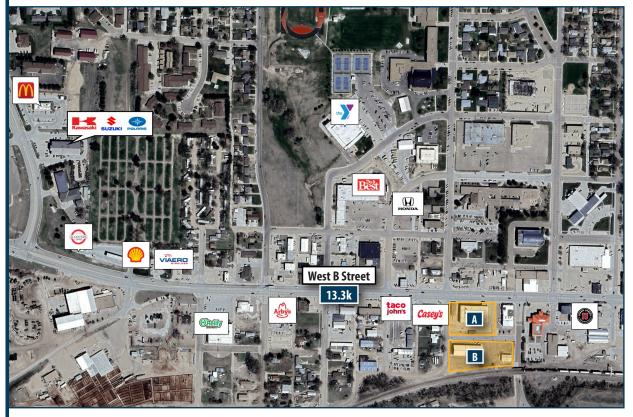

## **REDEVELOPMET OPPORTUNITY | 5.21 ACRES TOTAL**

612 West B Street I McCook, Nebraska 69001

### SPACE AVAILABLE

Tract A - 2.44 Acres Tract B - 2.77 Acres

#### TRAFFIC COUNTS

West B Street - 13,300 AADT

#### PROPERTY INFORMATION

- Former Coratel (Hotel)
- Great traffic counts along West B Street
- Close proximity to national retailers and restaurants
- Situated within 2 miles of McCook Community College and McCook Community Hospital
- Tract A \$1,500,000
- Tract B \$600,000