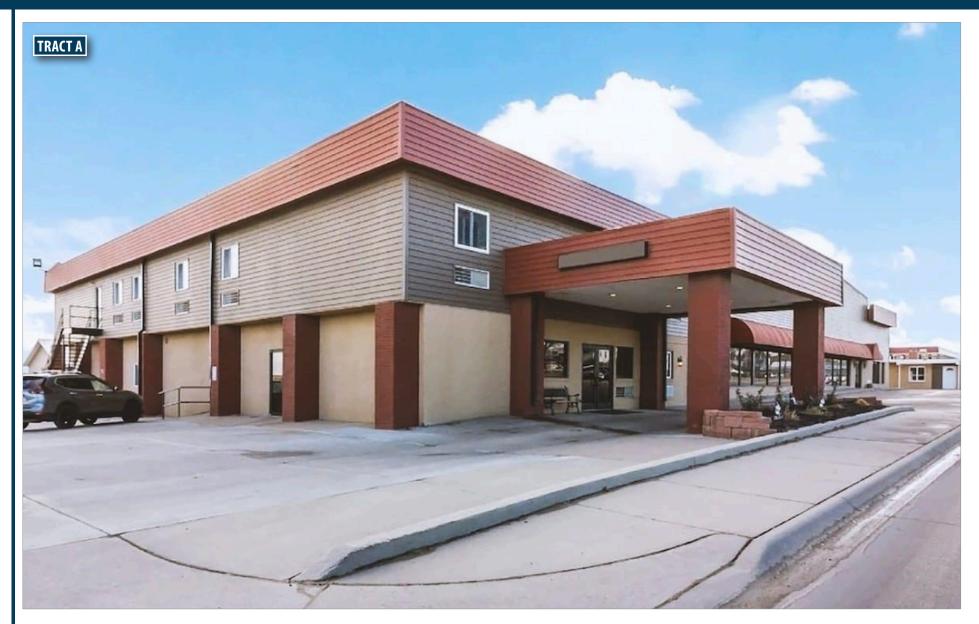

### SPACE AVAILABLE

Tract A - 2.44 Acres Tract B - 2.77 Acres

#### PROPERTY INFORMATION

- Former Coratel (Hotel)
- Great traffic counts along West B Street
- Close proximity to national retailers and restaurants
- Situated within 2 miles of McCook Community College and McCook Community Hospital
- Tract A \$1,500,000
- Tract B \$600,000

# **REDEVELOPMENT OPPORTUNITY I TRACT A - 2.44 ACRES**

612 West B Street | McCook, Nebraska 69001

The Retail Coach\* P.O. Box 7272 | Tupelo, MS 38802 | 800.851.0962 | www.theretailcoach.net

The information contained herein was obtained from sources believed to be reliable; however, The Retail Coach, makes no guarantees, warranties, or representations as to the completeness or accuracy thereof. The presentation of this property is submitted subject to errors, omissions, change of price or conditions, prior sale or lease, or withdrawal without notice.