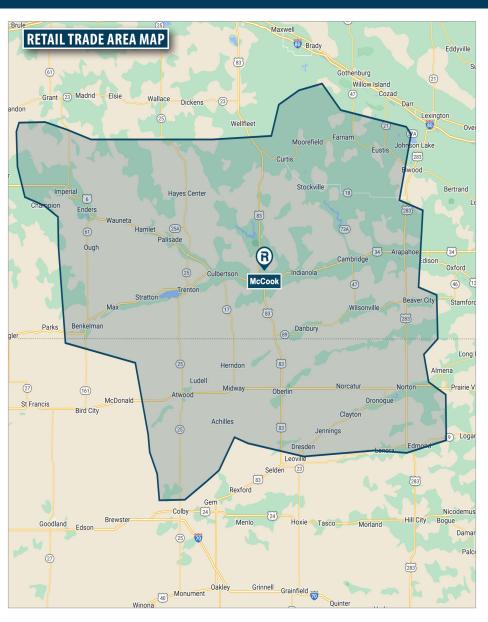

### **DEMOGRAPHICS** (based on 2024 data)

| Variable          | Community<br>Population | RTA      |
|-------------------|-------------------------|----------|
| 2024 Population   | 7,463                   | 35,176   |
| Average HH Income | \$87,007                | \$83,565 |
| Median Age        | 40.22                   | 44.23    |

\* RTA – Retail Trade Area; the geographic area from which retailers derive approximately 80-85% of their business.