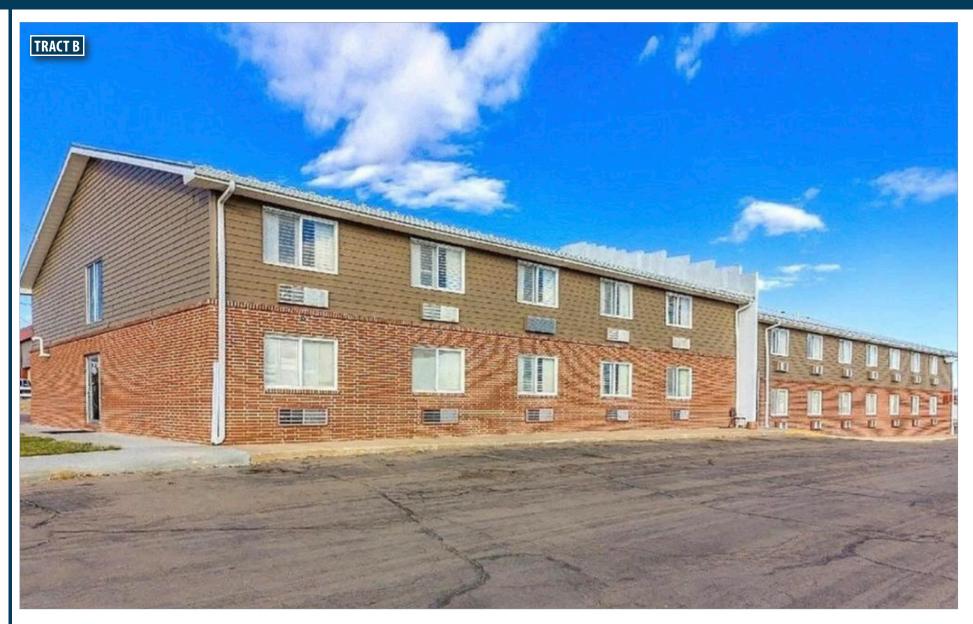

### SPACE AVAILABLE

Tract A - 2.44 Acres Tract B - 2.77 Acres

#### PROPERTY INFORMATION

- Former Coratel (Hotel)
- Great traffic counts along West B Street
- Close proximity to national retailers and restaurants
- Situated within 2 miles of McCook Community College and McCook Community Hospital
- Tract A \$1,500,000
- Tract B \$600,000

## **REDEVELOPMENT OPPORTUNITY | TRACT B - 2.77 ACRES**

612 West B Street | McCook, Nebraska 69001

The Retail Coach\* P.O. Box 7272 | Tupelo, MS 38802 | 800.851.0962 | www.theretailcoach.net

The information contained herein was obtained from sources believed to be reliable; however, The Retail Coach, makes no guarantees, warranties, or representations as to the completeness or accuracy thereof. The presentation of this property is submitted subject to errors, omissions, change of price or conditions, prior sale or lease, or withdrawal without notice.