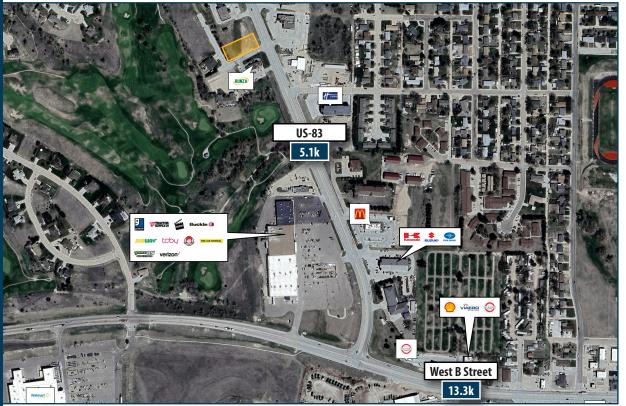

#### TRAFFIC COUNTS

West B Street - 13,300 AADT US-83 - 5,100 AADT

#### PROPERTY INFORMATION

- Great quick service restaurant opportunity
- Close proximity to national retailers and restaurants
- Contact for pricing