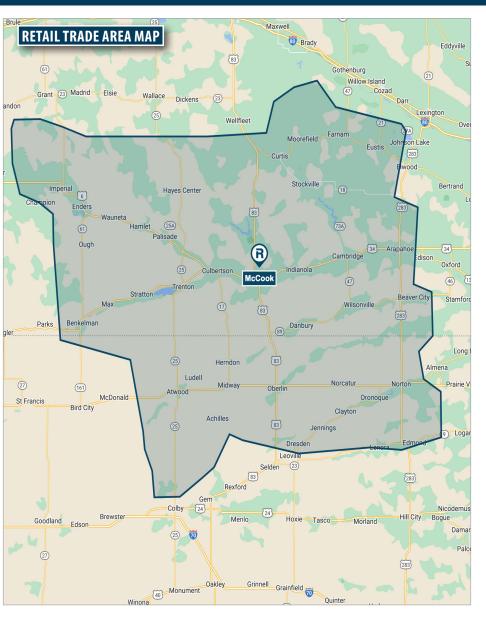

### **DEMOGRAPHICS** (based on 2024 data)

| Variable          | Community<br>Population | RTA      |
|-------------------|-------------------------|----------|
| 2024 Population   | 7,463                   | 35,176   |
| Average HH Income | \$87,007                | \$83,565 |
| Median Age        | 40.22                   | 44.23    |

\* RTA – Retail Trade Area; the geographic area from which retailers derive approximately 80-85% of their business.