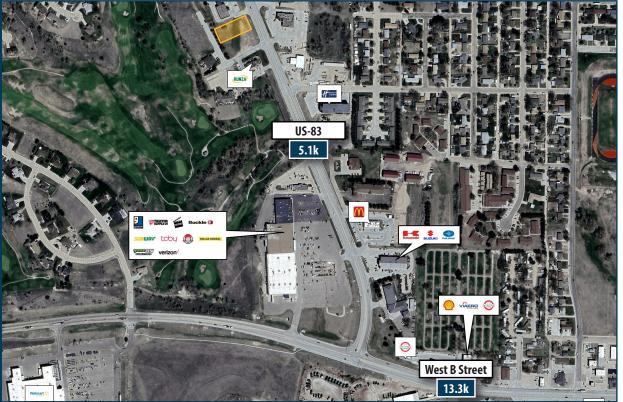

#### SPACE AVAILABLE

0.71 Acres

#### TRAFFIC COUNTS

West B Street - 13,300 AADT US-83 - 5,100 AADT

#### PROPERTY INFORMATION

- Great quick service restaurant opportunity
- Close proximity to national retailers and restaurants
- Contact for pricing