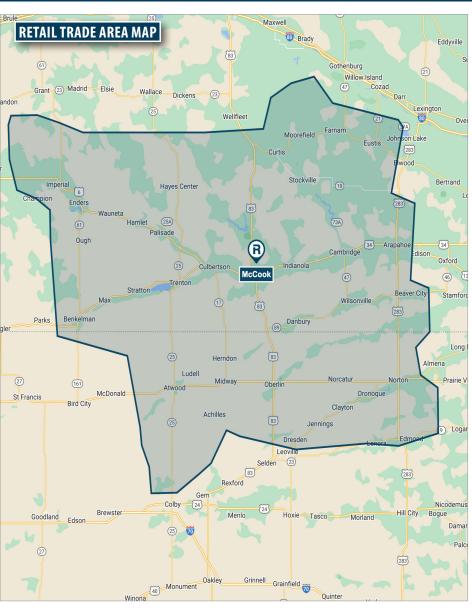

### **DEMOGRAPHICS** (based on 2024 data)

| Variable          | Community<br>Population | RTA      |
|-------------------|-------------------------|----------|
| 2024 Population   | 7,463                   | 35,176   |
| Average HH Income | \$87,007                | \$83,565 |
| Median Age        | 40.22                   | 44.23    |

\* RTA – Retail Trade Area; the geographic area from which retailers derive approximately 80-85% of their business.