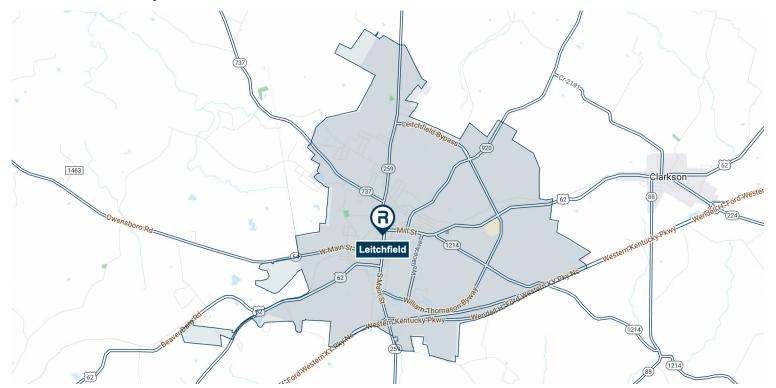

## Community • Retail Market Profile

Leitchfield, Kentucky



| Population                     |          | Age                      |        |
|--------------------------------|----------|--------------------------|--------|
| 2020                           | 6,404    | 0 - 9 Years              | 13.54% |
| 2023                           | 6,741    | 10 - 17 Years            | 10.93% |
| 2028                           | 6,796    | 18 - 24 Years            | 8.35%  |
| Educational Attainment (%)     |          | 25 - 34 Years            | 13.41% |
| Graduate or Professional       |          | 35 - 44 Years            | 12.52% |
| Degree                         | 3.91%    | 45 - 54 Years            | 11.23% |
| Bachelors Degree               | 6.76%    | 55 - 64 Years            | 10.98% |
| Associate Degree               | 7.16%    | 65 and Older