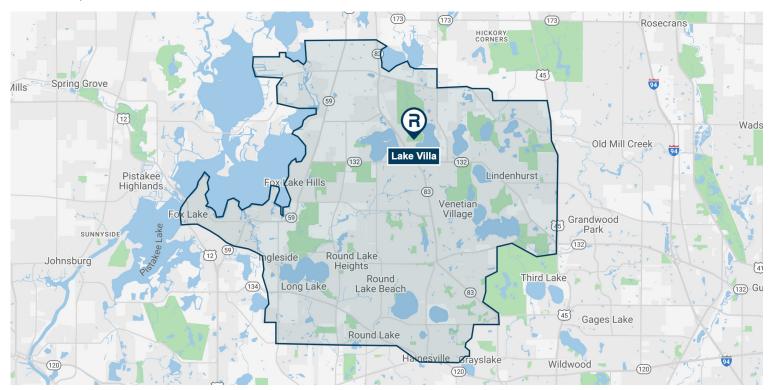

### Lake Villa, Illinois

| Population                     |           | Age                      |        |
|--------------------------------|-----------|--------------------------|--------|
| 2023                           | 100,436   | 0 - 9 Years              | 12.65% |
| 2028                           | 101,438   | 10 - 17 Years            | 12.09% |
| Educational Attainment (%)     |           | 18 - 24 Years            | 9.09%  |
| Graduate or Professional       |           | 25 - 34 Years            | 11.39% |
| Degree                         | 10.52%    | 35 - 44 Years            | 14.38% |
| Bachelors Degree               | 19.37%    | 45 - 54 Years            | 13.87% |
| Associate Degree               | 7.81%     | 55 - 64 Years            | 12.95% |
| Some College                   | 21.92%    | 65 and Older             | 13.59% |
| High School Graduate (GED)     | 27.99%    | Median Age               | 38.46  |
| Some High School, No<br>Degree | 6.43%     | Average Age              | 38.22  |
| Less than 9th Grade            | 5.97%     | Race Distribution (%)    |        |
|                                |           | White                    | 60.43% |
| Income                         |           | Black/African American   | 4.01%  |
| Average HH                     | \$116,059 | American Indian/Alaskan  | 1.11%  |
| Median HH                      | \$93,302  | Asian                    | 3.64%  |
| Per Capita                     | \$40,902  | Native Hawaiian/Islander | 0.06%  |
|                                |           | Other Race               | 15.62% |
|                                |           | Two or More Races        | 15.13% |
|                                |           | Hispanic                 | 32.95% |