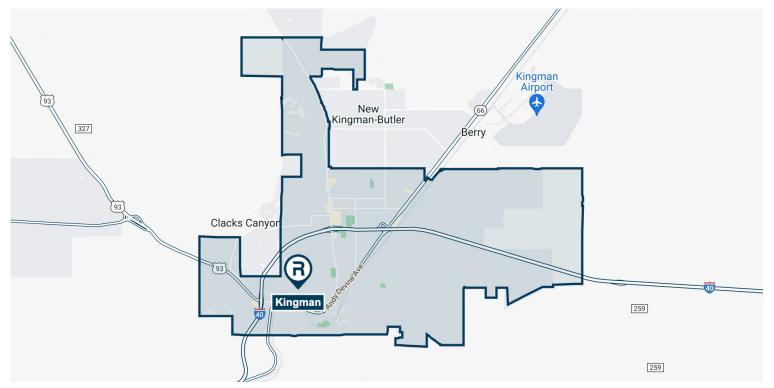

## Community • Retail Market Profile

Kingman, Arizona



| Population                     |          | Age                      |        |
|--------------------------------|----------|--------------------------|--------|
| 2020                           | 32,689   | 0 - 9 Years              | 10.10% |
| 2023                           | 33,939   | 10 - 17 Years            | 9.05%  |
| 2028                           | 35,328   | 18 - 24 Years            | 7.36%  |
| Educational Attainment (%)     |          | 25 - 34 Years            | 11.11% |
| Graduate or Professional       |          | 35 - 44 Years            | 10.75% |
| Degree                         | 8.23%    | 45 - 54 Years            | 10.67% |
| Bachelors Degree               | 10.85%   | 55 - 64 Years            | 13.28% |
| Associate Degree               | 9.44%    | 65 and Older