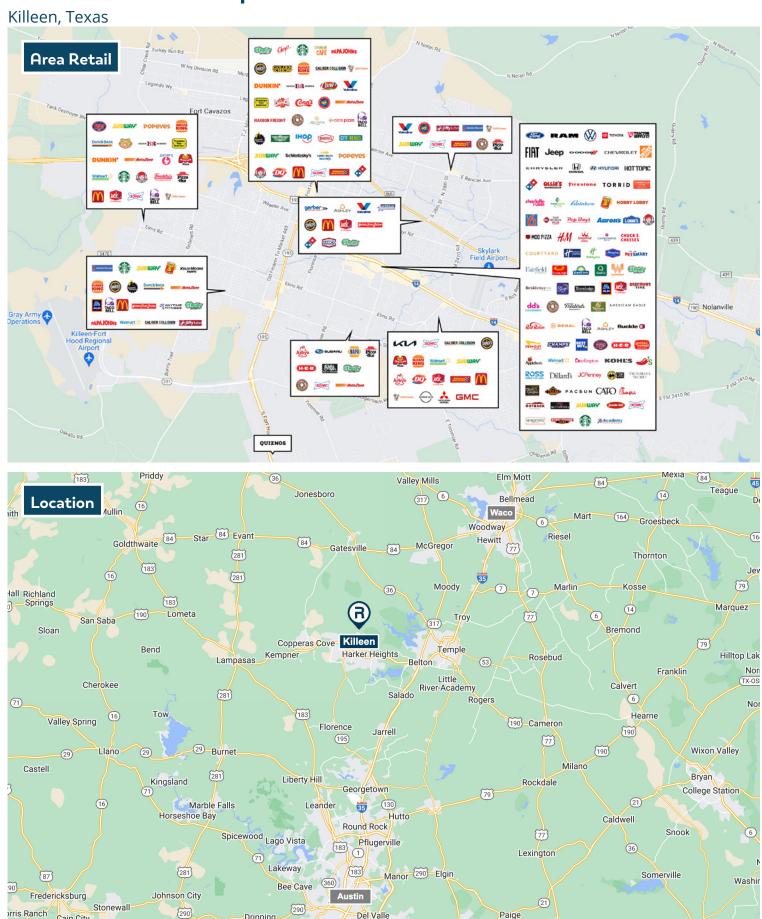

## Stan Schlueter Loop Retail Trade Area • Retail Market Profile

Killeen, Texas

| Population                                                                                                                                                                                                                                                                                                                                                                       |                 | Age                          |        |
|----------------------------------------------------------------------------------------------------------------------------------------------------------------------------------------------------------------------------------------------------------------------------------------------------------------------------------------------------------------------------------|-----------------|------------------------------|--------|
| 2020                                                                                                                                                                                                                                                                                                                                                                             | 96,062          | 0 - 9 Years                  | 16.69% |
| 2023                                                                                                                                                                                                                                                                                                                                                                             | 99,754          | 10 - 17 Years                | 12.51% |
| 2028                                                                                                                                                                                                                                                                                                                                                                             | 104,039         | 18 - 24 Years                | 10.97% |
| Educational Attainment (%)                                                                                                                                                                                                                                                                                                                                                       |                 | 25 - 34 Years                | 16.12% |
| Graduate or Professional<br>Degree                                                                                                                                                                                                                                                                                                                                               | 5.70%           | 35 - 44 Years                | 14.99% |
|                                                                                                                                                                                                                                                                                                                                                                                  |                 | 45 - 54 Years                | 10.51% |
| Bachelors Degree                                                                                                                                                                                                                                                                                                                                                                 | 13.55%          | 55 - 64 Years                | 8.79%  |
| Associate Degree                                                                                                                                                                                                                                                                                                                                                                 | 12.58%          | 65 and Older                 | 9.42%  |
| Some College                                                                                                                                                                                                                                                                                                                                                                     | 32.62%          | Median Age                   | 31.03  |
| High School Graduate (GED)                                                                                                                                                                                                                                                                                                                                                       | 25.87%          | Average Age                  | 33.20  |
| Some High School, No<br>Degree                                                                                                                                                                                                                                                                                                                                                   | 6.43%           | Race Distribution (%)        |        |
| Less than 9th Grade                                                                                                                                                                                                                                                                                                                                                              | 3.25%           | White                        | 28.59% |
|                                                                                                                                                                                                                                                                                                                                                                                  |                 | Black/African American       | 38.01% |
| Income Average HH                                                                                                                                                                                                                                                                                                                                                                | \$69,020        | American Indian/<br>Alaskan  | 1.18%  |
| Median HH                                                                                                                                                                                                                                                                                                                                                                        | \$52,662        | Asian                        | 3.85%  |
| Per Capita                                                                                                                                                                                                                                                                                                                                                                       | \$26,559        | Native Hawaiian/<br>Islander | 1.46%  |
| The information contained herein was obtained from sources believed to be reliable, however, The Retail Coach, LLC makes no guarantees, warranties or representations as to the completeness or accuracy thereof.  The presentation of this property is submitted subject to errors, omissions, changes of price or conditions, prior sale or lease or withdrawn without notice. |                 | Other Race                   | 11.29% |
|                                                                                                                                                                                                                                                                                                                                                                                  |                 | Two or More Races            | 15.62% |
|                                                                                                                                                                                                                                                                                                                                                                                  |                 |                              |        |
| omissions, changes of price or conditions, prior sa<br>withdrawn without notice.                                                                                                                                                                                                                                                                                                 | ile or lease or | Hispanic                     | 29.06% |