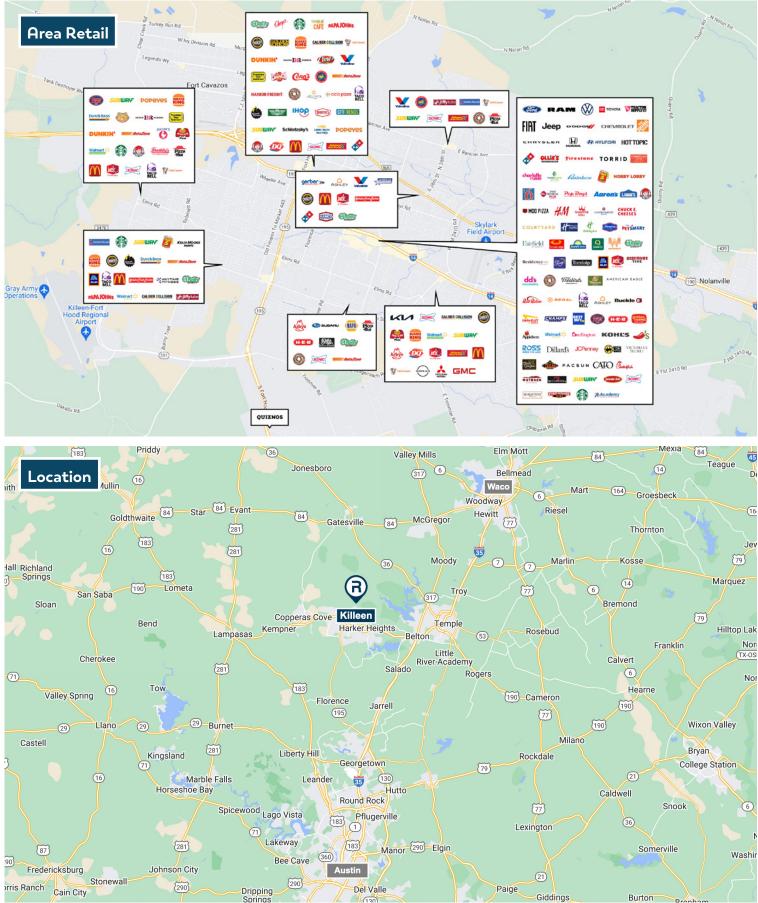

# Rancier Ave Retail Trade Area • Retail Market Profile

Killeen, Texas

| Population                     |          | Ag        |
|--------------------------------|----------|-----------|
| 2020                           | 48,595   | 0 -       |
| 2023                           | 49,631   | 10        |
| 2028                           | 50,532   | 18        |
| Educational Attainment (%)     |          |           |
| Graduate or Professional       |          | 35        |
| Degree                         | 3.46%    | 45        |
| Bachelors Degree               | 9.00%    | 55        |
| Associate Degree               | 9.04%    | 65        |
| Some College                   | 33.31%   | Μ         |
| High School Graduate<br>(GED)  | 30.55%   | Av        |
| Some High School, No<br>Degree | 10.04%   | Ra        |
| Less than 9th Grade            | 4.59%    | W         |
|                                |          | Bl        |
| Income                         |          | Ar        |
| Average HH                     | \$51,777 | Al        |
| Median HH                      | \$41,440 | As        |
| Per Capita                     | \$21,485 | Na<br>Isl |
|                                |          |           |