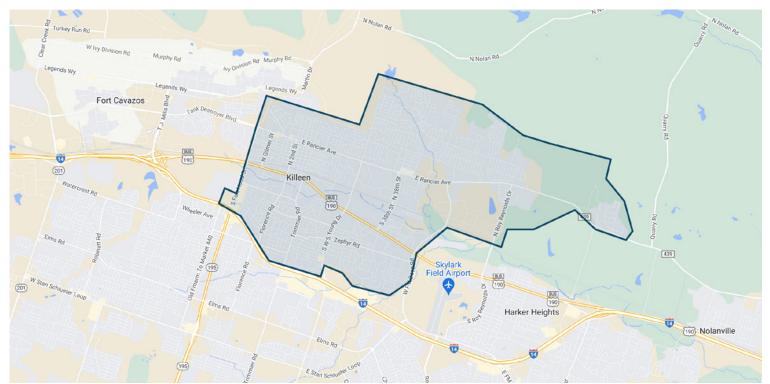

# Rancier Ave Retail Trade Area • Retail Market Profile

Killeen, Texas

| Population                     |          | Ag        |
|--------------------------------|----------|-----------|
| 2020                           | 48,595   | 0 -       |
| 2023                           | 49,631   | 10        |
| 2028                           | 50,532   | 18        |
| Educational Attainment (%)     |          |           |
| Graduate or Professional       |          | 35        |
| Degree                         | 3.46%    | 45        |
| Bachelors Degree               | 9.00%    | 55        |
| Associate Degree               | 9.04%    | 65        |
| Some College                   | 33.31%   | Μ         |
| High School Graduate<br>(GED)  | 30.55%   | Av        |
| Some High School, No<br>Degree | 10.04%   | Ra        |
| Less than 9th Grade            | 4.59%    | W         |
|                                |          | Bl        |
| Income                         |          | Ar        |
| Average HH                     | \$51,777 | Al        |
| Median HH                      | \$41,440 | As        |
| Per Capita                     | \$21,485 | Na<br>Isl |
|                                |          |           |