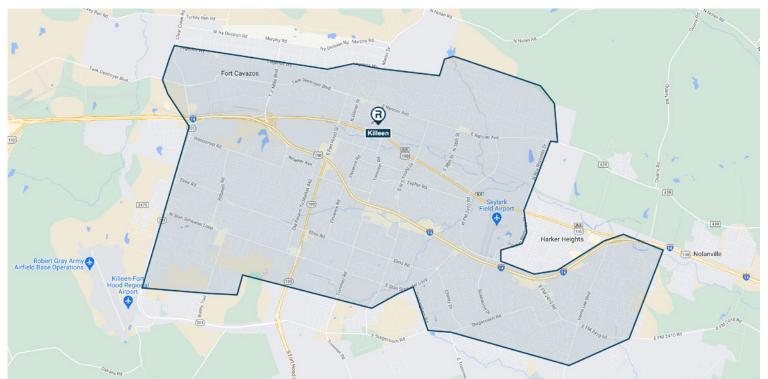

# Primary Retail Trade Area • Retail Market Profile

Downtown Killeen, Texas



| Population                     |          | Ag      |
|--------------------------------|----------|---------|
| 2020                           | 165,119  | 0       |
| 2023                           | 170,195  | 1       |
| 2028                           | 175,900  | 1       |
| Educational Attainment (%)     |          |         |
| Graduate or Professional       |          | 3       |
| Degree                         | 6.92% -  | 4       |
| Bachelors Degree               | 14.63%   | 5       |
| Associate Degree               | 12.96%   | 6       |
| Some College                   | 31.34%   | N       |
| High School Graduate<br>(GED)  | 25.85%   | A       |
| Some High School, No<br>Degree | 5.45%    | Rc      |
| Less than 9th Grade            | 2.87%    | W       |
|