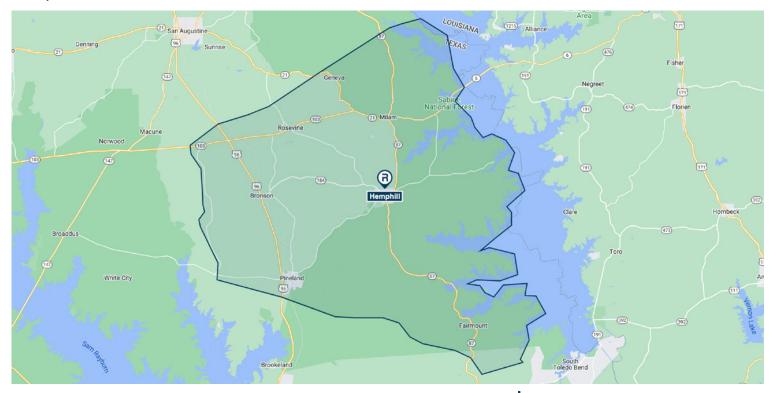

### Hemphill, Texas

| Population                         |          | Age                      |        |
|------------------------------------|----------|--------------------------|--------|
| 2020                               | 9,218    | 0 - 9 Years              | 9.32%  |
| 2023                               | 9,245    | 10 - 17 Years            | 7.96%  |
| Educational Attainment (%)         |          | 18 - 24 Years            | 6.42%  |
| Graduate or Professional<br>Degree | 6.96%    | 25 - 34 Years            | 8.76%  |
|                                    |          | 35 - 44 Years            | 8.57%  |
| Bachelors Degree                   | 10.19%   | 45 - 54 Years            | 9.52%  |
| Associate Degree                   | 8.08%    | 55 - 64 Years            | 16.51% |
| Some College                       | 25.41%   | 65 and Older             | 32.93% |
| High School Graduate (GED)         | 34.92%   | Median Age               | 54.53  |
| Some High School, No<br>Degree     | 11.61%   | Average Age              | 48.59  |
| Less than 9th Grade                | 2.81%    | Race Distribution (%)    |        |
|                                    |          | White                    | 84.24% |
| Income                             |          | Black/African American   | 6.41%  |
| Average HH                         | \$71,601 | American Indian/Alaskan  | 0.58%  |
| Median HH                          | \$46,020 | Asian                    | 0.50%  |
| Per Capita                         | \$32,422 | Native Hawaiian/Islander | 0.00%  |
|                                    |          | Other Race               | 1.69%  |
|                                    |          | Two or More Races        | 6.60%  |
|                                    |          | Hispanic                 | 4.87%  |