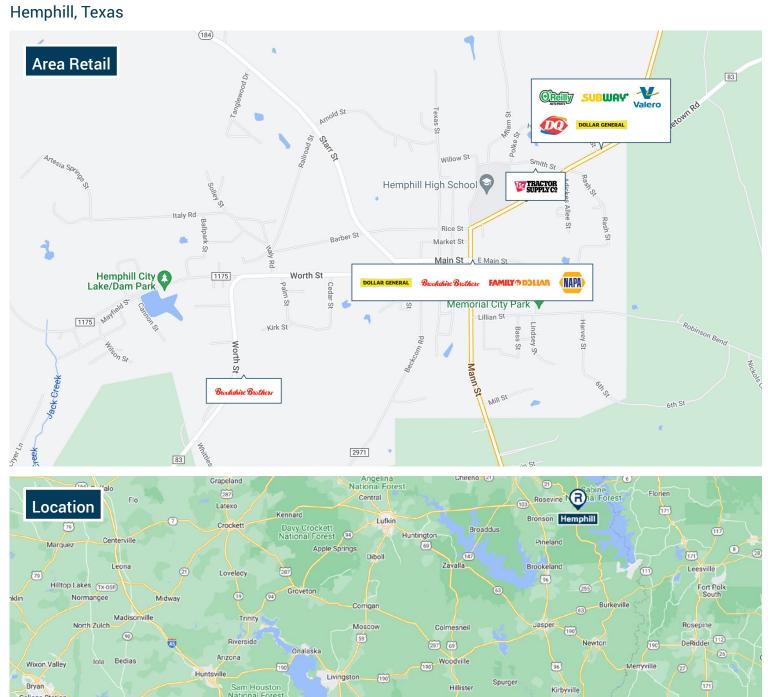

### Hemphill, Texas

| Population                         |          | Age                      |        |
|------------------------------------|----------|--------------------------|--------|
| 2020                               | 9,218    | 0 - 9 Years              | 9.32%  |
| 2023                               | 9,245    | 10 - 17 Years            | 7.96%  |
| Educational Attainment (%)         |          | 18 - 24 Years            | 6.42%  |
| Graduate or Professional<br>Degree | 6.96%    | 25 - 34 Years            | 8.76%  |
|                                    |          | 35 - 44 Years            | 8.57%  |
| Bachelors Degree                   | 10.19%   | 45 - 54 Years            | 9.52%  |
| Associate Degree                   | 8.08%    | 55 - 64 Years            | 16.51% |
| Some College                       | 25.41%   | 65 and Older             | 32.93% |
| High School Graduate (GED)         | 34.92%   | Median Age               | 54.53  |
| Some High School, No<br>Degree     | 11.61%   | Average Age              | 48.59  |
| Less than 9th Grade                | 2.81%    | Race Distribution (%)    |        |
|                                    |          | White                    | 84.24% |
| Income                             |          | Black/African American   | 6.41%  |
| Average HH                         | \$71,601 | American Indian/Alaskan  | 0.58%  |
| Median HH                          | \$46,020 | Asian                    | 0.50%  |
| Per Capita                         | \$32,422 | Native Hawaiian/Islander | 0.00%  |
|                                    |          | Other Race               | 1.69%  |
|                                    |          | Two or More Races        | 6.60%  |
|                                    |          | Hispanic                 | 4.87%  |