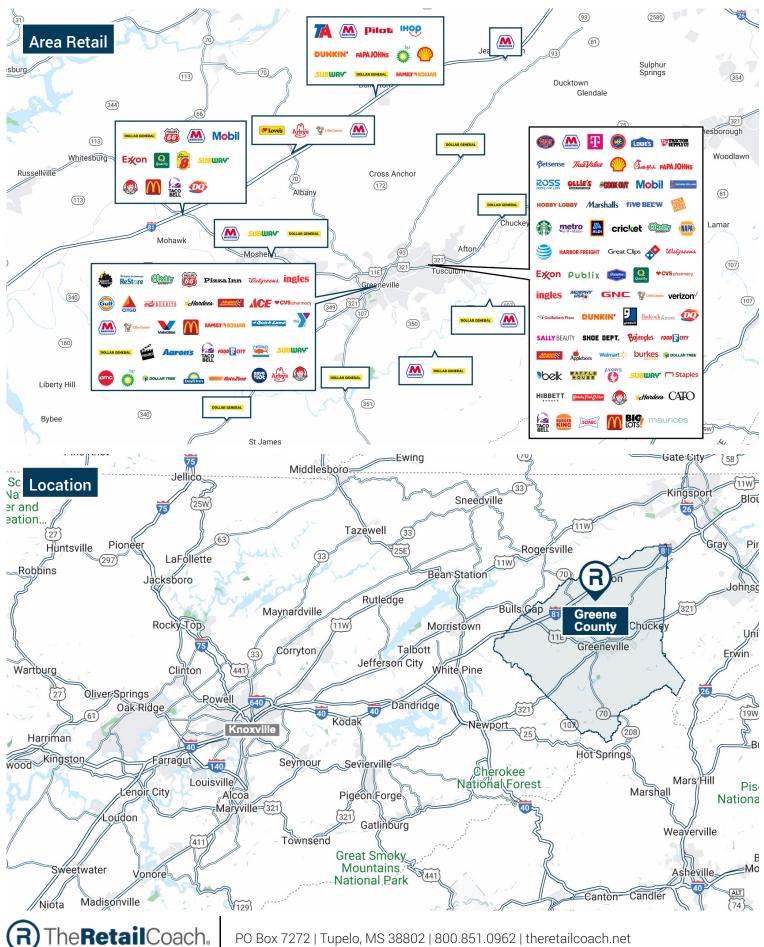

INDUSTRY • TOURISM

115 Academy Street Greeneville, Tennessee 37743

Phone 423.638.4111 Aly@GreeneCountyPartnership.net www.GreeneCountyPartnership.com

> **Kyle Cofer** The Retail Coach, LLC Project Director

Office 662.844.2155 Cell 662.319.7144 KyleCofer@TheRetailCoach.net www.TheRetailCoach.net

PO Box 7272 | Tupelo, MS 38802 | 800.851.0962 | theretailcoach.net

The information contained herein was obtained from sources believed to be reliable, however, The Retail Coach, LLC makes no guarantees, warranties or representations as to the completeness or accuracy thereof. The presentation of this property is submitted subject to errors, omissions, changes of price or conditions, prior sale or lease or withdrawn without notice.

## County • Retail Market Profile

Greene County, Tennessee