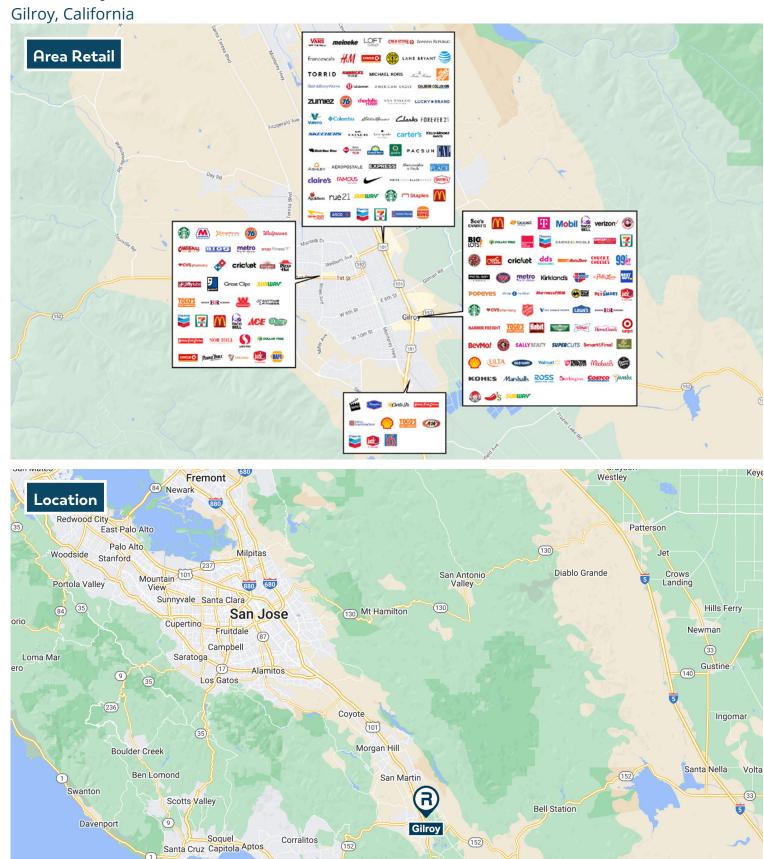

## Primary Retail Trade Area • Retail Market Profile

Gilroy, California

| Population                                                                                                                                                                                                                                                                                                                                                                       |           | Age                          |        |
|----------------------------------------------------------------------------------------------------------------------------------------------------------------------------------------------------------------------------------------------------------------------------------------------------------------------------------------------------------------------------------|-----------|------------------------------|--------|
| 2020                                                                                                                                                                                                                                                                                                                                                                             | 127,648   | 0 - 9 Years                  | 13.00% |
| 2023                                                                                                                                                                                                                                                                                                                                                                             | 126,379   | 10 - 17 Years                | 10.74% |
| 2028                                                                                                                                                                                                                                                                                                                                                                             | 128,041   | 18 - 24 Years                | 8.51%  |
| Educational Attainment (%)                                                                                                                                                                                                                                                                                                                                                       |           | 25 - 34 Years                | 14.85% |
| Graduate or Professional<br>Degree                                                                                                                                                                                                                                                                                                                                               | 10.78%    | 35 - 44 Years                | 13.05% |
|                                                                                                                                                                                                                                                                                                                                                                                  |           | 45 - 54 Years                | 12.86% |
| Bachelors Degree                                                                                                                                                                                                                                                                                                                                                                 | 22.62%    | 55 - 64 Years                | 12.57% |
| Associate Degree                                                                                                                                                                                                                                                                                                                                                                 | 8.71%     | 65 and Older                 | 14.42% |
| Some College                                                                                                                                                                                                                                                                                                                                                                     | 23.00%    | Median Age                   | 37.14  |
| High School Graduate<br>(GED)                                                                                                                                                                                                                                                                                                                                                    | 20.31%    | Average Age                  | 38.40  |
| Some High School, No<br>Degree                                                                                                                                                                                                                                                                                                                                                   | 5.58%     | Race Distribution (%)        |        |
| Less than 9th Grade                                                                                                                                                                                                                                                                                                                                                              | 8.99%     | White                        | 40.97% |
|                                                                                                                                                                                                                                                                                                                                                                                  |           | Black/African American       | 2.14%  |
| Income Average HH                                                                                                                                                                                                                                                                                                                                                                | \$186,805 | American Indian/<br>Alaskan  | 2.09%  |
| Median HH                                                                                                                                                                                                                                                                                                                                                                        | \$132,401 | Asian                        | 12.39% |
| Per Capita                                                                                                                                                                                                                                                                                                                                                                       | \$58,360  | Native Hawaiian/<br>Islander | 0.34%  |
| The information contained herein was obtained from sources believed to be reliable, however, The Retail Coach, LLC makes no guarantees, warranties or representations as to the completeness or accuracy thereof.  The presentation of this property is submitted subject to errors, omissions, changes of price or conditions, prior sale or lease or withdrawn without notice. |           | Other Race                   | 23.88% |
|                                                                                                                                                                                                                                                                                                                                                                                  |           | Two or More Races            | 18.19% |
|                                                                                                                                                                                                                                                                                                                                                                                  |           | Hispanic                     | 45.71% |