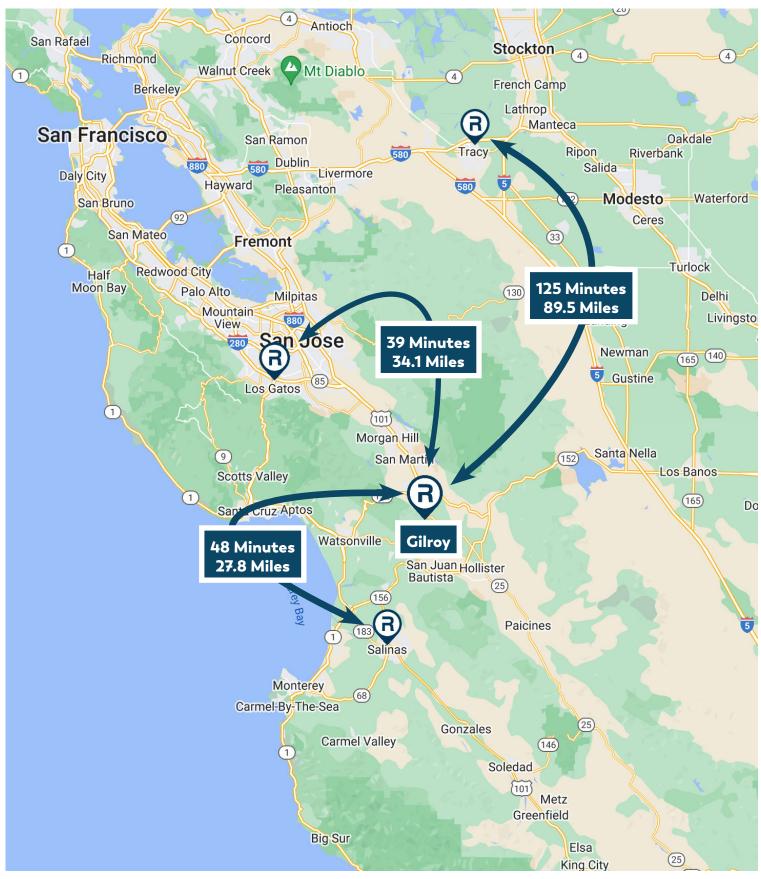

GILROY, CALIFORNIA

Prepared for Gilroy Chamber of Commerce & Economic Development November 2023

#### **Peer Communities • Locations**





| POPULATION | GILROY, CLAIFORNIA | LOS GATOS, CALIFORNIA | SALINAS, CALIFORNIA | TRACY, CALIFORNIA |
|------------|--------------------|-----------------------|---------------------|-------------------|
| 2028       | 60,511             | 32,980                | 163,794             | 99,840            |
| 2023       | 59,320             | 33,227                | 162,791             | 95,767            |
| 2020       | 59,520             | 33,529                | 163,542             | 93,000            |
| 2010       | 48,783             | 30,264                | 150,351             | 83,864            |

| POPULATION<br>GROWTH | GILROY, CALIFORNIA | LOS GATOS, CALIFORNIA | SALINAS, CALIFORNIA | TRACY, CALIFORNIA |
|----------------------|--------------------|-----------------------|--