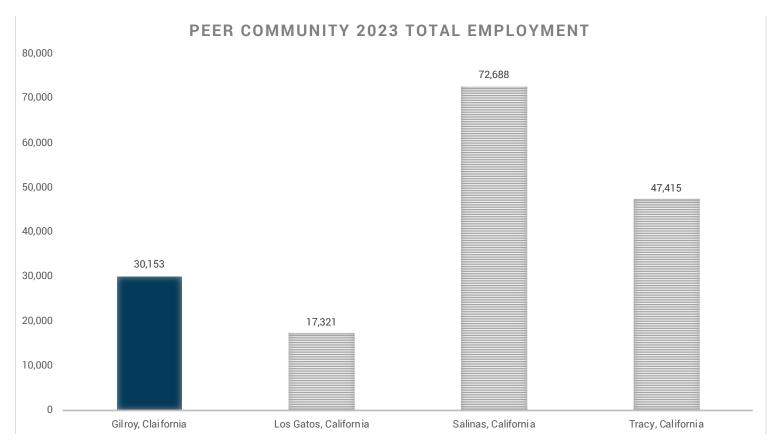

Gilroy, California

| Population                                                                                                                                                    |                     | Age                          |        |
|---------------------------------------------------------------------------------------------------------------------------------------------------------------|---------------------|------------------------------|--------|
| 2020                                                                                                                                                          | 59,520              | 0 - 9 Years                  | 14.00% |
| 2023                                                                                                                                                          | 59,320              | 10 - 17 Years                | 11.47% |
| 2028                                                                                                                                                          | 60,511              | 18 - 24 Years                | 8.73%  |
| Educational Attainment (%)                                                                                                                                    |                     | 25 - 34 Years                | 15.19% |
| Graduate or Professional                                                                                                                                      | •                   | 35 - 44 Years                | 13.76% |
| Degree                                                                                                                                                        | 9.32%               | 45 - 54 Years                | 12.96% |
| Bachelors Degree                                                                                                                                              | 17.97%              | 55 - 64 Years                | 11.38% |
| Associate Degree                                                                                                                                              | 7.86%               | 65 and Older                 | 12.51% |
| Some College                                                                                                                                                  | 24.00%              | Median Age                   | 35.42  |
| High School Graduate<br>(GED)                                                                                                                                 | 21.55%              | Average Age                  | 36.90  |
| Some High School, No<br>Degree                                                                                                                                | 6.84%               | Race Distribution (%)        |        |
| Less than 9th Grade                                                                                                                                           | 12.47%              | White                        | 33.24% |
|                                                                                                                                                               |                     | Black/African American       | 2.44%  |
| Income Average HH                                                                                                                                             | \$161,647           | American Indian/<br>Alaskan  | 2.53%  |
| Median HH                                                                                                                                                     | \$118,099           | Asian                        | 11.24% |
| Per Capita                                                                                                                                                    | \$47,732            | Native Hawaiian/<br>Islander | 0.36%  |
| The information contained herein was obtained from sources believed to be reliable, however, The Retail Coach, LLC makes no                                   |                     | Other Race                   | 30.03% |
| guarantees, warranties or representations as to accuracy thereof.                                                                                             | the completeness or | Two or More Races            | 20.17% |
| The presentation of this property is submitted subject to errors, omissions, changes of price or conditions, prior sale or lease or withdrawn without notice. |                     | Hispanic                     | 56.54% |
|                                                                                                                                                               |                     |                              |        |

#### **Charles R. Parker**

The Retail Coach, LLC **Project Director** 

Office 662.844.2155 Cell 662.231.9078 CParker@TheRetailCoach.net www.TheRetailCoach.net

Los Gatos, California

| Population                                                                                                                                                                                                                                                                                                                                                                       |                           | Age                          |        |
|----------------------------------------------------------------------------------------------------------------------------------------------------------------------------------------------------------------------------------------------------------------------------------------------------------------------------------------------------------------------------------|---------------------------|------------------------------|--------|
| 2020                                                                                                                                                                                                                                                                                                                                                                             | 33,529                    | 0 - 9 Years                  | 8.86%  |
| 2023                                                                                                                                                                                                                                                                                                                                                                             | 33,227                    | 10 - 17 Years                | 8.07%  |
| 2028                                                                                                                                                                                                                                                                                                                                                                             | 32,980                    | 18 - 24 Years                | 7.76%  |
| Educational Attainment (%)                                                                                                                                                                                                                                                                                                                                                       |                           | 25 - 34 Years                | 12.92% |
| Graduate or Professional                                                                                                                                                                                                                                                                                                                                                         |                           | 35 - 44 Years                | 10.21% |
| Degree                                                                                                                                                                                                                                                                                                                                                                           | 33.33%                    | 45 - 54 Years                | 13.71% |
| Bachelors Degree                                                                                                                                                                                                                                                                                                                                                                 | 37.48%                    | 55 - 64 Years                | 15.58% |
| Associate Degree                                                                                                                                                                                                                                                                                                                                                                 | 5.75%                     | 65 and Older                 | 22.91% |
| Some College                                                                                                                                                                                                                                                                                                                                                                     | 12.13%                    | Median Age                   | 46.76  |
| High School Graduate (GED)                                                                                                                                                                                                                                                                                                                                                       | 8.66%                     | Average Age                  | 44.90  |
| Some High School, No<br>Degree                                                                                                                                                                                                                                                                                                                                                   | 1.42%                     | Race Distribution (%)        |        |
| Less than 9th Grade                                                                                                                                                                                                                                                                                                                                                              | 1.22%                     | White                        | 63.56% |
|                                                                                                                                                                                                                                                                                                                                                                                  |                           | Black/African American       | 0.98%  |
| Income Average HH                                                                                                                                                                                                                                                                                                                                                                | \$259,645                 | American Indian/<br>Alaskan  | 0.30%  |
| Median HH                                                                                                                                                                                                                                                                                                                                                                        | \$190,925                 | Asian                        | 21.10% |
| Per Capita                                                                                                                                                                                                                                                                                                                                                                       | \$101,344                 | Native Hawaiian/<br>Islander | 0.09%  |
| The information contained herein was obtained from sources believed to be reliable, however, The Retail Coach, LLC makes no guarantees, warranties or representations as to the completeness or accuracy thereof.  The presentation of this property is submitted subject to errors, omissions, changes of price or conditions, prior sale or lease or withdrawn without notice. |                           | Other Race                   | 2.99%  |
|                                                                                                                                                                                                                                                                                                                                                                                  |                           | Two or More Races            | 10.99% |
|                                                                                                                                                                                                                                                                                                                                                                                  |                           | Hispanic                     | 9.24%  |
|                                                                                                                                                                                                                                                                                                                                                                                  | withdrawn without notice. |                              |        |

#### **Charles R. Parker**

The Retail Coach, LLC Project Director

Office 662.844.2155 Cell 662.231.9078 CParker@TheRetailCoach.net www.TheRetailCoach.net

Salinas, California

|                                                                                                                                                                                                                                                                                                                                                                                  | Age                                                                                                                                                 |         |
|----------------------------------------------------------------------------------------------------------------------------------------------------------------------------------------------------------------------------------------------------------------------------------------------------------------------------------------------------------------------------------|-----------------------------------------------------------------------------------------------------------------------------------------------------|---------|
| 163,542                                                                                                                                                                                                                                                                                                                                                                          | 0 - 9 Years                                                                                                                                         | 16.25%  |
| 162,791                                                                                                                                                                                                                                                                                                                                                                          | 10 - 17 Years                                                                                                                                       | 13.39%  |
| 163,794                                                                                                                                                                                                                                                                                                                                                                          | 18 - 24 Years                                                                                                                                       | 9.95%   |
| Educational Attainment (%)                                                                                                                                                                                                                                                                                                                                                       |                                                                                                                                                     | 14.30%  |
| 4.57%                                                                                                                                                                                                                                                                                                                                                                            | 35 - 44 Years                                                                                                                                       | 13.94%  |
|                                                                                                                                                                                                                                                                                                                                                                                  | 45 - 54 Years                                                                                                                                       | 11.74%  |
| 10.76%                                                                                                                                                                                                                                                                                                                                                                           | 55 - 64 Years                                                                                                                                       | 9.12%   |
| 7.27%                                                                                                                                                                                                                                                                                                                                                                            | 65 and Older                                                                                                                                        | 11.31%  |
| 15.68%                                                                                                                                                                                                                                                                                                                                                                           | Median Age                                                                                                                                          | 32.28   |
| 23.19%                                                                                                                                                                                                                                                                                                                                                                           | Average Age                                                                                                                                         | 34.40   |
| 10.24%                                                                                                                                                                                                                                                                                                                                                                           | Race Distribution (%)                                                                                                                               |         |
| 28.29%                                                                                                                                                                                                                                                                                                                                                                           | White                                                                                                                                               | 21.64%  |
|                                                                                                                                                                                                                                                                                                                                                                                  | Black/African American                                                                                                                              | 1.40%   |
| \$99,492                                                                                                                                                                                                                                                                                                                                                                         | American Indian/<br>Alaskan                                                                                                                         | 3.43%   |
| \$77,062                                                                                                                                                                                                                                                                                                                                                                         | Asian                                                                                                                                               | 5.61%   |
| \$26,707                                                                                                                                                                                                                                                                                                                                                                         | Native Hawaiian/<br>Islander                                                                                                                        | 0.23%   |
| The information contained herein was obtained from sources believed to be reliable, however, The Retail Coach, LLC makes no guarantees, warranties or representations as to the completeness or accuracy thereof.  The presentation of this property is submitted subject to errors, omissions, changes of price or conditions, prior sale or lease or withdrawn without notice. |                                                                                                                                                     | 47.03%  |
|                                                                                                                                                                                                                                                                                                                                                                                  |                                                                                                                                                     | 20.67%  |
|                                                                                                                                                                                                                                                                                                                                                                                  |                                                                                                                                                     | 82.01%  |
|                                                                                                                                                                                                                                                                                                                                                                                  | 162,791 163,794 4.57% 10.76% 7.27% 15.68% 23.19% 10.24% 28.29% \$99,492 \$77,062 \$26,707  m sources LLC makes no e completeness or eact to errors, | 163,542 |

#### **Charles R. Parker**

The Retail Coach, LLC Project Director

Office 662.844.2155 Cell 662.231.9078 CParker@TheRetailCoach.net www.TheRetailCoach.net

Tracy, California

| 0 - 9 Years                  | 40.700                                                                                                                                                                                                                                              |
|------------------------------|-----------------------------------------------------------------------------------------------------------------------------------------------------------------------------------------------------------------------------------------------------|
|                              | 13.73%                                                                                                                                                                                                                                              |
| 10 - 17 Years                | 13.14%                                                                                                                                                                                                                                              |
| 18 - 24 Years                | 9.61%                                                                                                                                                                                                                                               |
| 25 - 34 Years                | 13.59%                                                                                                                                                                                                                                              |
| 35 - 44 Years                | 12.98%                                                                                                                                                                                                                                              |
| 45 - 54 Years                | 13.36%                                                                                                                                                                                                                                              |
| 55 - 64 Years                | 12.09%                                                                                                                                                                                                                                              |
| 65 and Older                 | 11.51%                                                                                                                                                                                                                                              |
| Median Age                   | 34.95                                                                                                                                                                                                                                               |
| Average Age                  | 36.30                                                                                                                                                                                                                                               |
| Race Distribution (%)        |                                                                                                                                                                                                                                                     |
| White                        | 31.04%                                                                                                                                                                                                                                              |
| Black/African American       | 5.92%                                                                                                                                                                                                                                               |
| American Indian/<br>Alaskan  | 1.40%                                                                                                                                                                                                                                               |
| Asian                        | 21.78%                                                                                                                                                                                                                                              |
| Native Hawaiian/<br>Islander | 1.10%                                                                                                                                                                                                                                               |
| Other Race                   | 20.91%                                                                                                                                                                                                                                              |
| Two or More Races            | 17.84%                                                                                                                                                                                                                                              |
| Hispanic                     | 40.47%                                                                                                                                                                                                                                              |
|                              | 18 - 24 Years 25 - 34 Years 35 - 44 Years 45 - 54 Years 55 - 64 Years 65 and Older Median Age Average Age  Race Distribution (%) White Black/African American American Indian/ Alaskan Asian Native Hawaiian/ Islander Other Race Two or More Races |