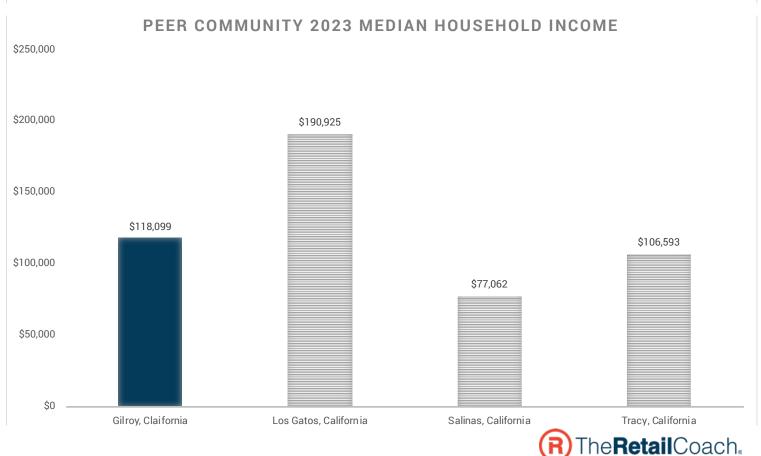

Gilroy, California

| Population                                                                                                                                                    |                     | Age                          |        |
|---------------------------------------------------------------------------------------------------------------------------------------------------------------|---------------------|------------------------------|--------|
| 2020                                                                                                                                                          | 59,520              | 0 - 9 Years                  | 14.00% |
| 2023                                                                                                                                                          | 59,320              | 10 - 17 Years                | 11.47% |
| 2028                                                                                                                                                          | 60,511              | 18 - 24 Years                | 8.73%  |
| Educational Attainment (%)                                                                                                                                    |                     | 25 - 34 Years                | 15.19% |
| Graduate or Professional                                                                                                                                      | •                   | 35 - 44 Years                | 13.76% |
| Degree                                                                                                                                                        | 9.32%               | 45 - 54 Years                | 12.96% |
| Bachelors Degree                                                                                                                                              | 17.97%              | 55 - 64 Years                | 11.38% |
| Associate Degree                                                                                                                                              | 7.86%               | 65 and Older                 | 12.51% |
| Some College                                                                                                                                                  | 24.00%              | Median Age                   | 35.42  |
| High School Graduate<br>(GED)                                                                                                                                 | 21.55%              | Average Age                  | 36.90  |
| Some High School, No<br>Degree                                                                                                                                | 6.84%               | Race Distribution (%)        |        |
| Less than 9th Grade                                                                                                                                           | 12.47%              | White                        | 33.24% |
|                                                                                                                                                               |                     | Black/African American       | 2.44%  |
| Income Average HH                                                                                                                                             | \$161,647           | American Indian/<br>Alaskan  | 2.53%  |
| Median HH                                                                                                                                                     | \$118,099           | Asian                        | 11.24% |
| Per Capita                                                                                                                                                    | \$47,732            | Native Hawaiian/<br>Islander | 0.36%  |
| The information contained herein was obtained from sources believed to be reliable, however, The Retail Coach, LLC makes no                                   |                     | Other Race                   | 30.03% |
| guarantees, warranties or representations as to accuracy thereof.                                                                                             | the completeness or | Two or More Races            | 20.17% |
| The presentation of this property is submitted subject to errors, omissions, changes of price or conditions, prior sale or lease or withdrawn without notice. |                     | Hispanic                     | 56.54% |
|                                                                                                                                                               |                     |                              |        |