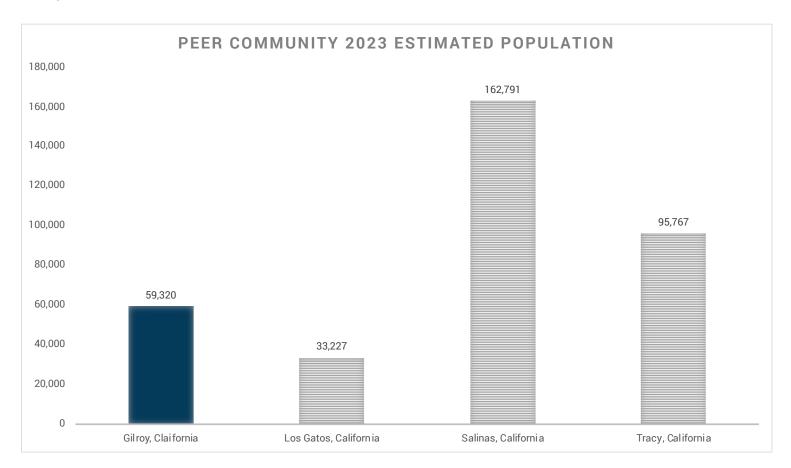

#### **Peer Communities • Locations**

| POPULATION | GILROY, CLAIFORNIA | LOS GATOS, CALIFORNIA | SALINAS, CALIFORNIA | TRACY, CALIFORNIA |
|------------|--------------------|-----------------------|---------------------|-------------------|
| 2028       | 60,511             | 32,980                | 163,794             | 99,840            |
| 2023       | 59,320             | 33,227                | 162,791             | 95,767            |
| 2020       | 59,520             | 33,529                | 163,542             | 93,000            |
| 2010       | 48,783             | 30,264                | 150,351             | 83,864            |