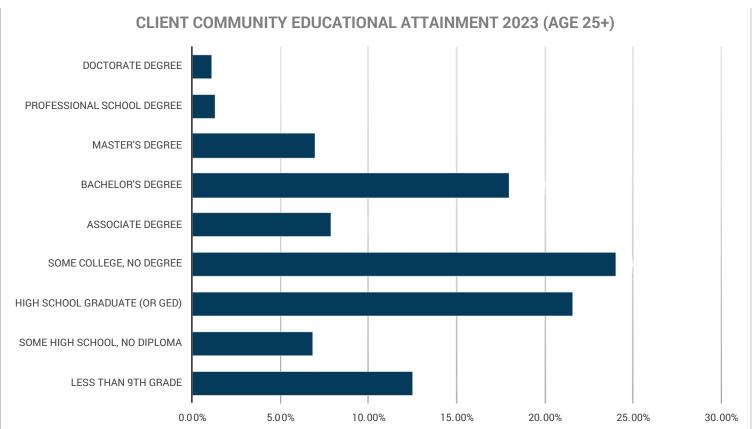

Gilroy, California

| Population                                                                                                                                                    |                     | Age                          |        |
|---------------------------------------------------------------------------------------------------------------------------------------------------------------|---------------------|------------------------------|--------|
| 2020                                                                                                                                                          | 59,520              | 0 - 9 Years                  | 14.00% |
| 2023                                                                                                                                                          | 59,320              | 10 - 17 Years                | 11.47% |
| 2028                                                                                                                                                          | 60,511              | 18 - 24 Years                | 8.73%  |
| Educational Attainment (%)                                                                                                                                    |                     | 25 - 34 Years                | 15.19% |
| Graduate or Professional                                                                                                                                      | •                   | 35 - 44 Years                | 13.76% |
| Degree                                                                                                                                                        | 9.32%               | 45 - 54 Years                | 12.96% |
| Bachelors Degree                                                                                                                                              | 17.97%              | 55 - 64 Years                | 11.38% |
| Associate Degree                                                                                                                                              | 7.86%               | 65 and Older                 | 12.51% |
| Some College                                                                                                                                                  | 24.00%              | Median Age                   | 35.42  |
| High School Graduate<br>(GED)                                                                                                                                 | 21.55%              | Average Age                  | 36.90  |
| Some High School, No<br>Degree                                                                                                                                | 6.84%               | Race Distribution (%)        |        |
| Less than 9th Grade                                                                                                                                           | 12.47%              | White                        | 33.24% |
|                                                                                                                                                               |                     | Black/African American       | 2.44%  |
| Income Average HH                                                                                                                                             | \$161,647           | American Indian/<br>Alaskan  | 2.53%  |
| Median HH                                                                                                                                                     | \$118,099           | Asian                        | 11.24% |
| Per Capita                                                                                                                                                    | \$47,732            | Native Hawaiian/<br>Islander | 0.36%  |
| The information contained herein was obtained from sources believed to be reliable, however, The Retail Coach, LLC makes no                                   |                     | Other Race                   | 30.03% |
| guarantees, warranties or representations as to accuracy thereof.                                                                                             | the completeness or | Two or More Races            | 20.17% |
| The presentation of this property is submitted subject to errors, omissions, changes of price or conditions, prior sale or lease or withdrawn without notice. |                     | Hispanic                     | 56.54% |
|                                                                                                                                                               |                     |                              |        |