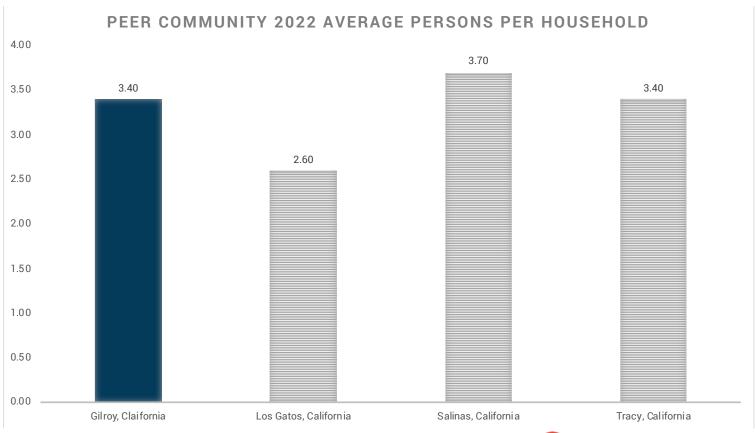

Gilroy, California

| Population                                                                                                                                                    |                     | Age                          |        |
|---------------------------------------------------------------------------------------------------------------------------------------------------------------|---------------------|------------------------------|--------|
| 2020                                                                                                                                                          | 59,520              | 0 - 9 Years                  | 14.00% |
| 2023                                                                                                                                                          | 59,320              | 10 - 17 Years                | 11.47% |
| 2028                                                                                                                                                          | 60,511              | 18 - 24 Years                | 8.73%  |
| Educational Attainment (%)                                                                                                                                    |                     | 25 - 34 Years                | 15.19% |
| Graduate or Professional                                                                                                                                      | •                   | 35 - 44 Years                | 13.76% |
| Degree                                                                                                                                                        | 9.32%               | 45 - 54 Years                | 12.96% |
| Bachelors Degree                                                                                                                                              | 17.97%              | 55 - 64 Years                | 11.38% |
| Associate Degree                                                                                                                                              | 7.86%               | 65 and Older                 | 12.51% |
| Some College                                                                                                                                                  | 24.00%              | Median Age                   | 35.42  |
| High School Graduate<br>(GED)                                                                                                                                 | 21.55%              | Average Age                  | 36.90  |
| Some High School, No<br>Degree                                                                                                                                | 6.84%               | Race Distribution (%)        |        |
| Less than 9th Grade                                                                                                                                           | 12.47%              | White                        | 33.24% |
|                                                                                                                                                               |                     | Black/African American       | 2.44%  |
| Income Average HH                                                                                                                                             | \$161,647           | American Indian/<br>Alaskan  | 2.53%  |
| Median HH                                                                                                                                                     | \$118,099           | Asian                        | 11.24% |
| Per Capita                                                                                                                                                    | \$47,732            | Native Hawaiian/<br>Islander | 0.36%  |
| The information contained herein was obtained from sources believed to be reliable, however, The Retail Coach, LLC makes no                                   |                     | Other Race                   | 30.03% |
| guarantees, warranties or representations as to accuracy thereof.                                                                                             | the completeness or | Two or More Races            | 20.17% |
| The presentation of this property is submitted subject to errors, omissions, changes of price or conditions, prior sale or lease or withdrawn without notice. |                     | Hispanic                     | 56.54% |
|                                                                                                                                                               |                     |                              |        |

#### **Charles R. Parker**

The Retail Coach, LLC **Project Director** 

Office 662.844.2155 Cell 662.231.9078 CParker@TheRetailCoach.net www.TheRetailCoach.net

Los Gatos, California

| Population                                                                                                                                                                                                                                                                                                                                                                       |                           | Age                          |        |
|----------------------------------------------------------------------------------------------------------------------------------------------------------------------------------------------------------------------------------------------------------------------------------------------------------------------------------------------------------------------------------|---------------------------|------------------------------|--------|
| 2020                                                                                                                                                                                                                                                                                                                                                                             | 33,529                    | 0 - 9 Years                  | 8.86%  |
| 2023                                                                                                                                                                                                                                                                                                                                                                             | 33,227                    | 10 - 17 Years                | 8.07%  |
| 2028                                                                                                                                                                                                                                                                                                                                                                             | 32,980                    | 18 - 24 Years                | 7.76%  |
| Educational Attainment (%)                                                                                                                                                                                                                                                                                                                                                       |                           | 25 - 34 Years                | 12.92% |
| Graduate or Professional                                                                                                                                                                                                                                                                                                                                                         |                           | 35 - 44 Years                | 10.21% |
| Degree                                                                                                                                                                                                                                                                                                                                                                           | 33.33%                    | 45 - 54 Years                | 13.71% |
| Bachelors Degree                                                                                                                                                                                                                                                                                                                                                                 | 37.48%                    | 55 - 64 Years                | 15.58% |
| Associate Degree                                                                                                                                                                                                                                                                                                                                                                 | 5.75%                     | 65 and Older                 | 22.91% |
| Some College                                                                                                                                                                                                                                                                                                                                                                     | 12.13%                    | Median Age                   | 46.76  |
| High School Graduate (GED)                                                                                                                                                                                                                                                                                                                                                       | 8.66%                     | Average Age                  | 44.90  |
| Some High School, No<br>Degree                                                                                                                                                                                                                                                                                                                                                   | 1.42%                     | Race Distribution (%)        |        |
| Less than 9th Grade                                                                                                                                                                                                                                                                                                                                                              | 1.22%                     | White                        | 63.56% |
|                                                                                                                                                                                                                                                                                                                                                                                  |                           | Black/African American       | 0.98%  |
| Income Average HH                                                                                                                                                                                                                                                                                                                                                                | \$259,645                 | American Indian/<br>Alaskan  | 0.30%  |
| Median HH                                                                                                                                                                                                                                                                                                                                                                        | \$190,925                 | Asian                        | 21.10% |
| Per Capita                                                                                                                                                                                                                                                                                                                                                                       | \$101,344                 | Native Hawaiian/<br>Islander | 0.09%  |
| The information contained herein was obtained from sources believed to be reliable, however, The Retail Coach, LLC makes no guarantees, warranties or representations as to the completeness or accuracy thereof.  The presentation of this property is submitted subject to errors, omissions, changes of price or conditions, prior sale or lease or withdrawn without notice. |                           | Other Race                   | 2.99%  |
|                                                                                                                                                                                                                                                                                                                                                                                  |                           | Two or More Races            | 10.99% |
|                                                                                                                                                                                                                                                                                                                                                                                  |                           | Hispanic                     | 9.24%  |
|                                                                                                                                                                                                                                                                                                                                                                                  | withdrawn without notice. |                              |        |

#### **Charles R. Parker**

The Retail Coach, LLC Project Director

Office 662.844.2155 Cell 662.231.9078 CParker@TheRetailCoach.net www.TheRetailCoach.net

Salinas, California

|                                                                                                                                                                                                                                                                                                                                                                                  | Age                                                                                                                                                 |         |
|----------------------------------------------------------------------------------------------------------------------------------------------------------------------------------------------------------------------------------------------------------------------------------------------------------------------------------------------------------------------------------|-----------------------------------------------------------------------------------------------------------------------------------------------------|---------|
| 163,542                                                                                                                                                                                                                                                                                                                                                                          | 0 - 9 Years                                                                                                                                         | 16.25%  |
| 162,791                                                                                                                                                                                                                                                                                                                                                                          | 10 - 17 Years                                                                                                                                       | 13.39%  |
| 163,794                                                                                                                                                                                                                                                                                                                                                                          | 18 - 24 Years                                                                                                                                       | 9.95%   |
| Educational Attainment (%)                                                                                                                                                                                                                                                                                                                                                       |                                                                                                                                                     | 14.30%  |
| 4.57%                                                                                                                                                                                                                                                                                                                                                                            | 35 - 44 Years                                                                                                                                       | 13.94%  |
|                                                                                                                                                                                                                                                                                                                                                                                  | 45 - 54 Years                                                                                                                                       | 11.74%  |
| 10.76%                                                                                                                                                                                                                                                                                                                                                                           | 55 - 64 Years                                                                                                                                       | 9.12%   |
| 7.27%                                                                                                                                                                                                                                                                                                                                                                            | 65 and Older                                                                                                                                        | 11.31%  |
| 15.68%                                                                                                                                                                                                                                                                                                                                                                           | Median Age                                                                                                                                          | 32.28   |
| 23.19%                                                                                                                                                                                                                                                                                                                                                                           | Average Age                                                                                                                                         | 34.40   |
| 10.24%                                                                                                                                                                                                                                                                                                                                                                           | Race Distribution (%)                                                                                                                               |         |
| 28.29%                                                                                                                                                                                                                                                                                                                                                                           | White                                                                                                                                               | 21.64%  |
|                                                                                                                                                                                                                                                                                                                                                                                  | Black/African American                                                                                                                              | 1.40%   |
| \$99,492                                                                                                                                                                                                                                                                                                                                                                         | American Indian/<br>Alaskan                                                                                                                         | 3.43%   |
| \$77,062                                                                                                                                                                                                                                                                                                                                                                         | Asian                                                                                                                                               | 5.61%   |
| \$26,707                                                                                                                                                                                                                                                                                                                                                                         | Native Hawaiian/<br>Islander                                                                                                                        | 0.23%   |
| The information contained herein was obtained from sources believed to be reliable, however, The Retail Coach, LLC makes no guarantees, warranties or representations as to the completeness or accuracy thereof.  The presentation of this property is submitted subject to errors, omissions, changes of price or conditions, prior sale or lease or withdrawn without notice. |                                                                                                                                                     | 47.03%  |
|                                                                                                                                                                                                                                                                                                                                                                                  |                                                                                                                                                     | 20.67%  |
|                                                                                                                                                                                                                                                                                                                                                                                  |                                                                                                                                                     | 82.01%  |
|                                                                                                                                                                                                                                                                                                                                                                                  | 162,791 163,794 4.57% 10.76% 7.27% 15.68% 23.19% 10.24% 28.29% \$99,492 \$77,062 \$26,707  m sources LLC makes no e completeness or eact to errors, | 163,542 |

#### **Charles R. Parker**

The Retail Coach, LLC Project Director

Office 662.844.2155 Cell 662.231.9078 CParker@TheRetailCoach.net www.TheRetailCoach.net

Tracy, California

| 0 - 9 Years                  | 40.700                                                                                                                                                                                                                                              |
|------------------------------|-----------------------------------------------------------------------------------------------------------------------------------------------------------------------------------------------------------------------------------------------------|
|                              | 13.73%                                                                                                                                                                                                                                              |
| 10 - 17 Years                | 13.14%                                                                                                                                                                                                                                              |
| 18 - 24 Years                | 9.61%                                                                                                                                                                                                                                               |
| 25 - 34 Years                | 13.59%                                                                                                                                                                                                                                              |
| 35 - 44 Years                | 12.98%                                                                                                                                                                                                                                              |
| 45 - 54 Years                | 13.36%                                                                                                                                                                                                                                              |
| 55 - 64 Years                | 12.09%                                                                                                                                                                                                                                              |
| 65 and Older                 | 11.51%                                                                                                                                                                                                                                              |
| Median Age                   | 34.95                                                                                                                                                                                                                                               |
| Average Age                  | 36.30                                                                                                                                                                                                                                               |
| Race Distribution (%)        |                                                                                                                                                                                                                                                     |
| White                        | 31.04%                                                                                                                                                                                                                                              |
| Black/African American       | 5.92%                                                                                                                                                                                                                                               |
| American Indian/<br>Alaskan  | 1.40%                                                                                                                                                                                                                                               |
| Asian                        | 21.78%                                                                                                                                                                                                                                              |
| Native Hawaiian/<br>Islander | 1.10%                                                                                                                                                                                                                                               |
| Other Race                   | 20.91%                                                                                                                                                                                                                                              |
| Two or More Races            | 17.84%                                                                                                                                                                                                                                              |
| Hispanic                     | 40.47%                                                                                                                                                                                                                                              |
|                              | 18 - 24 Years 25 - 34 Years 35 - 44 Years 45 - 54 Years 55 - 64 Years 65 and Older Median Age Average Age  Race Distribution (%) White Black/African American American Indian/ Alaskan Asian Native Hawaiian/ Islander Other Race Two or More Races |