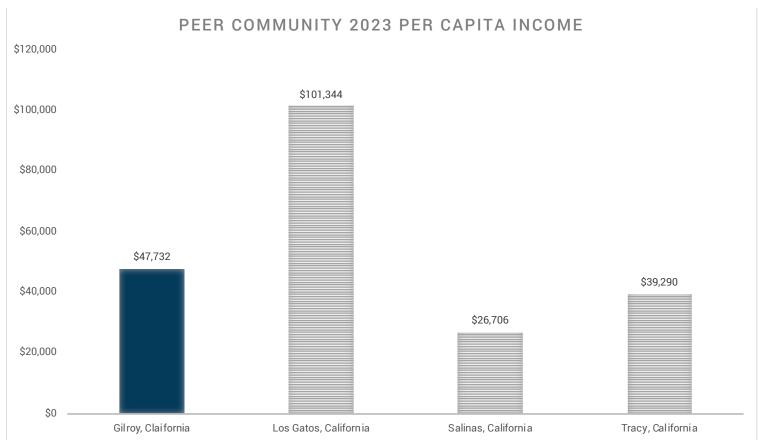

Gilroy, California

| Population                                                                                                                                                    |                     | Age                          |        |
|---------------------------------------------------------------------------------------------------------------------------------------------------------------|---------------------|------------------------------|--------|
| 2020                                                                                                                                                          | 59,520              | 0 - 9 Years                  | 14.00% |
| 2023                                                                                                                                                          | 59,320              | 10 - 17 Years                | 11.47% |
| 2028                                                                                                                                                          | 60,511              | 18 - 24 Years                | 8.73%  |
| Educational Attainment (%)                                                                                                                                    |                     | 25 - 34 Years                | 15.19% |
| Graduate or Professional                                                                                                                                      | •                   | 35 - 44 Years                | 13.76% |
| Degree                                                                                                                                                        | 9.32%               | 45 - 54 Years                | 12.96% |
| Bachelors Degree                                                                                                                                              | 17.97%              | 55 - 64 Years                | 11.38% |
| Associate Degree                                                                                                                                              | 7.86%               | 65 and Older                 | 12.51% |
| Some College                                                                                                                                                  | 24.00%              | Median Age                   | 35.42  |
| High School Graduate<br>(GED)                                                                                                                                 | 21.55%              | Average Age                  | 36.90  |
| Some High School, No<br>Degree                                                                                                                                | 6.84%               | Race Distribution (%)        |        |
| Less than 9th Grade                                                                                                                                           | 12.47%              | White                        | 33.24% |
|                                                                                                                                                               |                     | Black/African American       | 2.44%  |
| Income Average HH                                                                                                                                             | \$161,647           | American Indian/<br>Alaskan  | 2.53%  |
| Median HH                                                                                                                                                     | \$118,099           | Asian                        | 11.24% |
| Per Capita                                                                                                                                                    | \$47,732            | Native Hawaiian/<br>Islander | 0.36%  |
| The information contained herein was obtained from sources believed to be reliable, however, The Retail Coach, LLC makes no                                   |                     | Other Race                   | 30.03% |
| guarantees, warranties or representations as to accuracy thereof.                                                                                             | the completeness or | Two or More Races            | 20.17% |
| The presentation of this property is submitted subject to errors, omissions, changes of price or conditions, prior sale or lease or withdrawn without notice. |                     | Hispanic                     | 56.54% |
|                                                                                                                                                               |                     |                              |        |