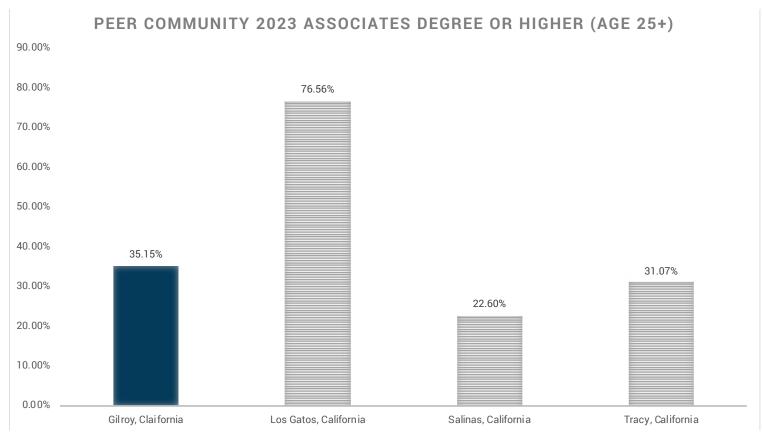

Gilroy, California

| Population                                                                                                                                                    |                     | Age                          |        |
|---------------------------------------------------------------------------------------------------------------------------------------------------------------|---------------------|------------------------------|--------|
| 2020                                                                                                                                                          | 59,520              | 0 - 9 Years                  | 14.00% |
| 2023                                                                                                                                                          | 59,320              | 10 - 17 Years                | 11.47% |
| 2028                                                                                                                                                          | 60,511              | 18 - 24 Years                | 8.73%  |
| Educational Attainment (%)                                                                                                                                    |                     | 25 - 34 Years                | 15.19% |
| Graduate or Professional                                                                                                                                      | •                   | 35 - 44 Years                | 13.76% |
| Degree                                                                                                                                                        | 9.32%               | 45 - 54 Years                | 12.96% |
| Bachelors Degree                                                                                                                                              | 17.97%              | 55 - 64 Years                | 11.38% |
| Associate Degree                                                                                                                                              | 7.86%               | 65 and Older                 | 12.51% |
| Some College                                                                                                                                                  | 24.00%              | Median Age                   | 35.42  |
| High School Graduate<br>(GED)                                                                                                                                 | 21.55%              | Average Age                  | 36.90  |
| Some High School, No<br>Degree                                                                                                                                | 6.84%               | Race Distribution (%)        |        |
| Less than 9th Grade                                                                                                                                           | 12.47%              | White                        | 33.24% |
|                                                                                                                                                               |                     | Black/African American       | 2.44%  |
| Income Average HH                                                                                                                                             | \$161,647           | American Indian/<br>Alaskan  | 2.53%  |
| Median HH                                                                                                                                                     | \$118,099           | Asian                        | 11.24% |
| Per Capita                                                                                                                                                    | \$47,732            | Native Hawaiian/<br>Islander | 0.36%  |
| The information contained herein was obtained from sources believed to be reliable, however, The Retail Coach, LLC makes no                                   |                     | Other Race                   | 30.03% |
| guarantees, warranties or representations as to accuracy thereof.                                                                                             | the completeness or | Two or More Races            | 20.17% |
| The presentation of this property is submitted subject to errors, omissions, changes of price or conditions, prior sale or lease or withdrawn without notice. |                     | Hispanic                     | 56.54% |
|                                                                                                                                                               |                     |                              |        |

#### **Charles R. Parker**

The Retail Coach, LLC **Project Director** 

Office 662.844.2155 Cell 662.231.9078 CParker@TheRetailCoach.net www.TheRetailCoach.net

Los Gatos, California

| Population                                                                                                                                                                                                                                                                                                                                                                       |                           | Age                          |        |
|----------------------------------------------------------------------------------------------------------------------------------------------------------------------------------------------------------------------------------------------------------------------------------------------------------------------------------------------------------------------------------|---------------------------|------------------------------|--------|
| 2020                                                                                                                                                                                                                                                                                                                                                                             | 33,529                    | 0 - 9 Years                  | 8.86%  |
| 2023                                                                                                                                                                                                                                                                                                                                                                             | 33,227                    | 10 - 17 Years                | 8.07%  |
| 2028                                                                                                                                                                                                                                                                                                                                                                             | 32,980                    | 18 - 24 Years                | 7.76%  |
| Educational Attainment (%)                                                                                                                                                                                                                                                                                                                                                       |                           | 25 - 34 Years                | 12.92% |
| Graduate or Professional                                                                                                                                                                                                                                                                                                                                                         |                           | 35 - 44 Years                | 10.21% |
| Degree                                                                                                                                                                                                                                                                                                                                                                           | 33.33%                    | 45 - 54 Years                | 13.71% |
| Bachelors Degree                                                                                                                                                                                                                                                                                                                                                                 | 37.48%                    | 55 - 64 Years                | 15.58% |
| Associate Degree                                                                                                                                                                                                                                                                                                                                                                 | 5.75%                     | 65 and Older                 | 22.91% |
| Some College                                                                                                                                                                                                                                                                                                                                                                     | 12.13%                    | Median Age                   | 46.76  |
| High School Graduate (GED)                                                                                                                                                                                                                                                                                                                                                       | 8.66%                     | Average Age                  | 44.90  |
| Some High School, No<br>Degree                                                                                                                                                                                                                                                                                                                                                   | 1.42%                     | Race Distribution (%)        |        |
| Less than 9th Grade                                                                                                                                                                                                                                                                                                                                                              | 1.22%                     | White                        | 63.56% |
|                                                                                                                                                                                                                                                                                                                                                                                  |                           | Black/African American       | 0.98%  |
| Income Average HH                                                                                                                                                                                                                                                                                                                                                                | \$259,645                 | American Indian/<br>Alaskan  | 0.30%  |
| Median HH                                                                                                                                                                                                                                                                                                                                                                        | \$190,925                 | Asian                        | 21.10% |
| Per Capita                                                                                                                                                                                                                                                                                                                                                                       | \$101,344                 | Native Hawaiian/<br>Islander | 0.09%  |
| The information contained herein was obtained from sources believed to be reliable, however, The Retail Coach, LLC makes no guarantees, warranties or representations as to the completeness or accuracy thereof.  The presentation of this property is submitted subject to errors, omissions, changes of price or conditions, prior sale or lease or withdrawn without notice. |                           | Other Race                   | 2.99%  |
|                                                                                                                                                                                                                                                                                                                                                                                  |                           | Two or More Races            | 10.99% |
|                                                                                                                                                                                                                                                                                                                                                                                  |                           | Hispanic                     | 9.24%  |
|                                                                                                                                                                                                                                                                                                                                                                                  | withdrawn without notice. |                              |        |

#### **Charles R. Parker**

The Retail Coach, LLC Project Director

Office 662.844.2155 Cell 662.231.9078 CParker@TheRetailCoach.net www.TheRetailCoach.net

Salinas, California

|                                                                                                                                                                                                                                                                                                                                                                                  | Age                                                                                                                                                 |         |
|----------------------------------------------------------------------------------------------------------------------------------------------------------------------------------------------------------------------------------------------------------------------------------------------------------------------------------------------------------------------------------|-----------------------------------------------------------------------------------------------------------------------------------------------------|---------|
| 163,542                                                                                                                                                                                                                                                                                                                                                                          | 0 - 9 Years                                                                                                                                         | 16.25%  |
| 162,791                                                                                                                                                                                                                                                                                                                                                                          | 10 - 17 Years                                                                                                                                       | 13.39%  |
| 163,794                                                                                                                                                                                                                                                                                                                                                                          | 18 - 24 Years                                                                                                                                       | 9.95%   |
| Educational Attainment (%)                                                                                                                                                                                                                                                                                                                                                       |                                                                                                                                                     | 14.30%  |
| 4.57%                                                                                                                                                                                                                                                                                                                                                                            | 35 - 44 Years                                                                                                                                       | 13.94%  |
|                                                                                                                                                                                                                                                                                                                                                                                  | 45 - 54 Years                                                                                                                                       | 11.74%  |
| 10.76%                                                                                                                                                                                                                                                                                                                                                                           | 55 - 64 Years                                                                                                                                       | 9.12%   |
| 7.27%                                                                                                                                                                                                                                                                                                                                                                            | 65 and Older                                                                                                                                        | 11.31%  |
| 15.68%                                                                                                                                                                                                                                                                                                                                                                           | Median Age                                                                                                                                          | 32.28   |
| 23.19%                                                                                                                                                                                                                                                                                                                                                                           | Average Age                                                                                                                                         | 34.40   |
| 10.24%                                                                                                                                                                                                                                                                                                                                                                           | Race Distribution (%)                                                                                                                               |         |
| 28.29%                                                                                                                                                                                                                                                                                                                                                                           | White                                                                                                                                               | 21.64%  |
|                                                                                                                                                                                                                                                                                                                                                                                  | Black/African American                                                                                                                              | 1.40%   |
| \$99,492                                                                                                                                                                                                                                                                                                                                                                         | American Indian/<br>Alaskan                                                                                                                         | 3.43%   |
| \$77,062                                                                                                                                                                                                                                                                                                                                                                         | Asian                                                                                                                                               | 5.61%   |
| \$26,707                                                                                                                                                                                                                                                                                                                                                                         | Native Hawaiian/<br>Islander                                                                                                                        | 0.23%   |
| The information contained herein was obtained from sources believed to be reliable, however, The Retail Coach, LLC makes no guarantees, warranties or representations as to the completeness or accuracy thereof.  The presentation of this property is submitted subject to errors, omissions, changes of price or conditions, prior sale or lease or withdrawn without notice. |                                                                                                                                                     | 47.03%  |
|                                                                                                                                                                                                                                                                                                                                                                                  |                                                                                                                                                     | 20.67%  |
|                                                                                                                                                                                                                                                                                                                                                                                  |                                                                                                                                                     | 82.01%  |
|                                                                                                                                                                                                                                                                                                                                                                                  | 162,791 163,794 4.57% 10.76% 7.27% 15.68% 23.19% 10.24% 28.29% \$99,492 \$77,062 \$26,707  m sources LLC makes no e completeness or eact to errors, | 163,542 |

#### **Charles R. Parker**

The Retail Coach, LLC Project Director

Office 662.844.2155 Cell 662.231.9078 CParker@TheRetailCoach.net www.TheRetailCoach.net

Tracy, California

| 0 - 9 Years                  | 40.700                                                                                                                                                                                                                                              |
|------------------------------|-----------------------------------------------------------------------------------------------------------------------------------------------------------------------------------------------------------------------------------------------------|
|                              | 13.73%                                                                                                                                                                                                                                              |
| 10 - 17 Years                | 13.14%                                                                                                                                                                                                                                              |
| 18 - 24 Years                | 9.61%                                                                                                                                                                                                                                               |
| 25 - 34 Years                | 13.59%                                                                                                                                                                                                                                              |
| 35 - 44 Years                | 12.98%                                                                                                                                                                                                                                              |
| 45 - 54 Years                | 13.36%                                                                                                                                                                                                                                              |
| 55 - 64 Years                | 12.09%                                                                                                                                                                                                                                              |
| 65 and Older                 | 11.51%                                                                                                                                                                                                                                              |
| Median Age                   | 34.95                                                                                                                                                                                                                                               |
| Average Age                  | 36.30                                                                                                                                                                                                                                               |
| Race Distribution (%)        |                                                                                                                                                                                                                                                     |
| White                        | 31.04%                                                                                                                                                                                                                                              |
| Black/African American       | 5.92%                                                                                                                                                                                                                                               |
| American Indian/<br>Alaskan  | 1.40%                                                                                                                                                                                                                                               |
| Asian                        | 21.78%                                                                                                                                                                                                                                              |
| Native Hawaiian/<br>Islander | 1.10%                                                                                                                                                                                                                                               |
| Other Race                   | 20.91%                                                                                                                                                                                                                                              |
| Two or More Races            | 17.84%                                                                                                                                                                                                                                              |
| Hispanic                     | 40.47%                                                                                                                                                                                                                                              |
|                              | 18 - 24 Years 25 - 34 Years 35 - 44 Years 45 - 54 Years 55 - 64 Years 65 and Older Median Age Average Age  Race Distribution (%) White Black/African American American Indian/ Alaskan Asian Native Hawaiian/ Islander Other Race Two or More Races |