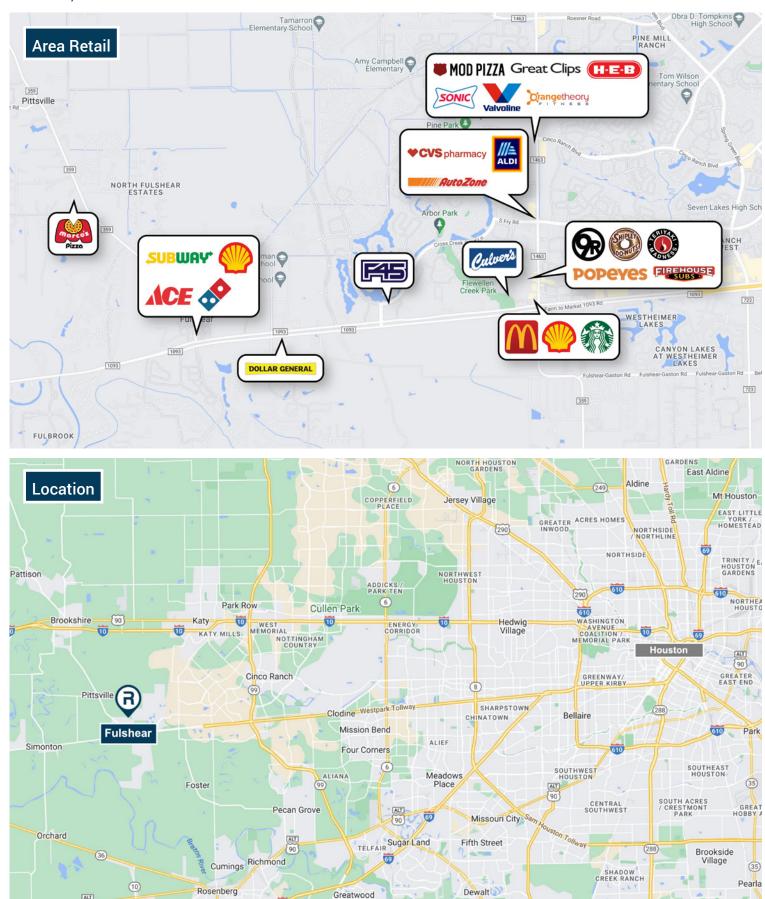

## Primary Retail Trade Area • Retail Market Profile

# Primary Retail Trade Area • Retail Market Profile

Fulshear, Texas

Crabb