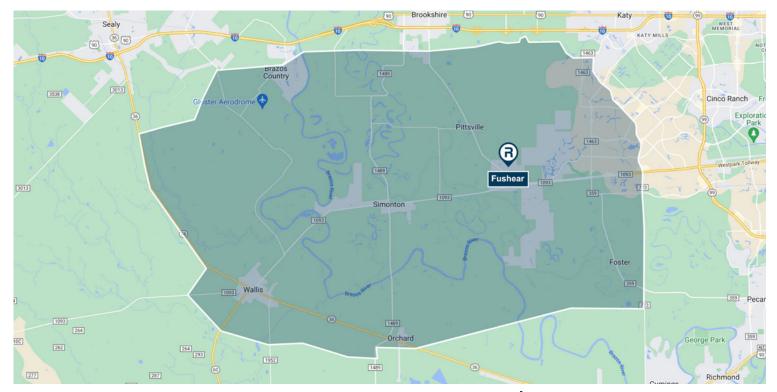

## Primary Retail Trade Area • Retail Market Profile

### Fulshear, Texas

| Population                     |           | Age                      |        |
|--------------------------------|-----------|--------------------------|--------|
| 2020                           | 90,264    | 0 - 9 Years              | 15.37% |
| 2023                           | 103,606   | 10 - 17 Years            | 12.77% |
| 2028                           | 120,370   | 18 - 24 Years            | 9.21%  |
| Educational Attainment (%)     |           | 25 - 34 Years            | 9.64%  |
| Graduate or Professional       |           | 35 - 44 Years            | 14.32% |
| Degree                         | 25.27%    | 45 - 54 Years            | 14.44% |
| Bachelors Degree               | 33.75%    | 55 - 64 Years            | 11.93% |
| Associate Degree               | 5.36%     | 65 and Older             | 12.32% |
| Some College                   | 17.57%    | Median Age               | 37.31  |
| High School Graduate (GED)     | 13.48%    | Average Age              | 36.59  |
| Some High School, No<br>Degree | 2.25%     | Race Distribution (%)    |        |
| Less than 9th Grade            | 2.32%     | White                    | 46.56% |
|                                |           | Black/African American   | 10.08% |
| Income                         |           | American Indian/Alaskan  | 0.34%  |
| Average HH                     | \$198,796 | Asian                    | 19.24% |
| Median HH                      | \$160,222 | Native Hawaiian/Islander | 0.03%  |
| Per Capita                     | \$58,665  | Other Race               | 6.04%  |
|                                |           | Two or More Races        | 17.71% |
|                                |           | Hispanic                 | 22.59% |

# Primary Retail Trade Area • Retail Market Profile

Fulshear, Texas

Crabb