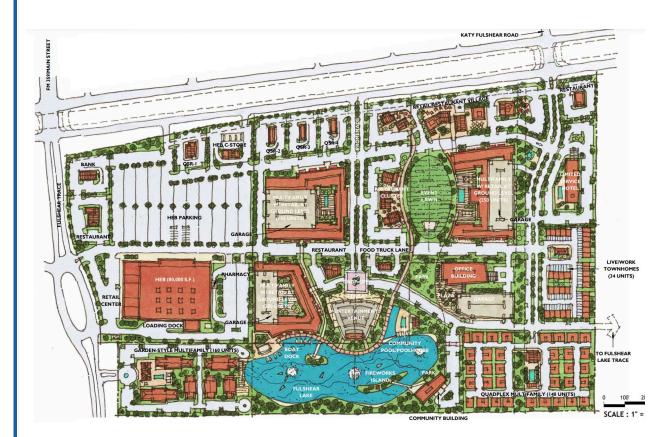

# FULSHEAR LAKE TOWNECENTER | Fulshear, Texas

#### AVAILABLE SPACE

Multiple mixed-use spaces and development opportunities available

RATES | NNN & PRICE Call for pricing

TRAFFIC COUNTS FM 1093- 19,598 AADT

#### PROPERTY INFORMATION

- Located in the fast growing community of Fulshear
- Site adjacent to future H-E-B grocery store