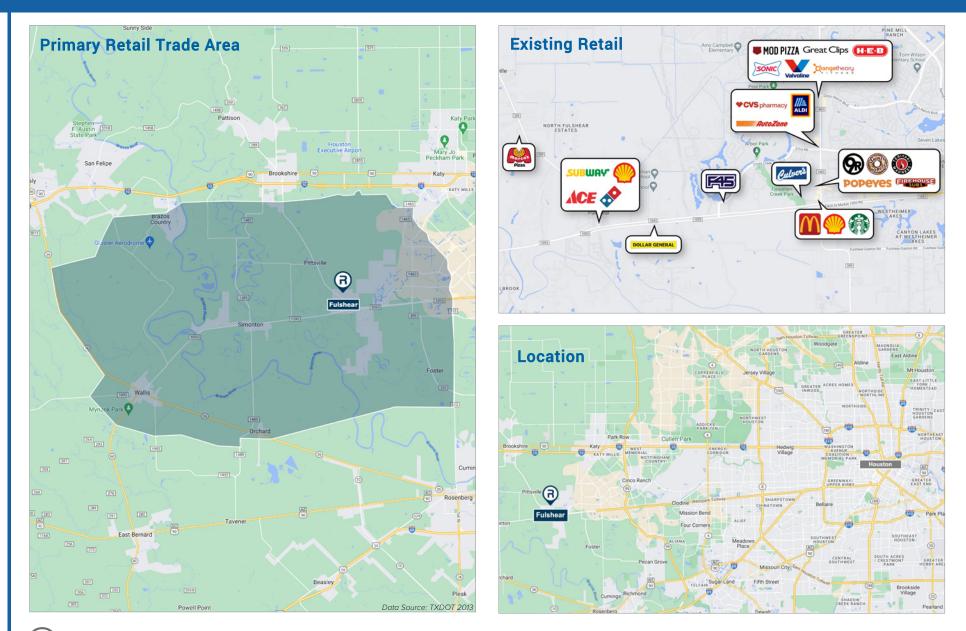

#### DEMOGRAPHICS (based on 2022 data)

| Variable          | Retail Trade Area |
|-------------------|-------------------|
| 2022 Population   | 76,441            |
| Average HH Income | \$198,734         |
| Median Age        | 36.3              |

## FULSHEAR LAKE TOWNECENTER | Fulshear, Texas