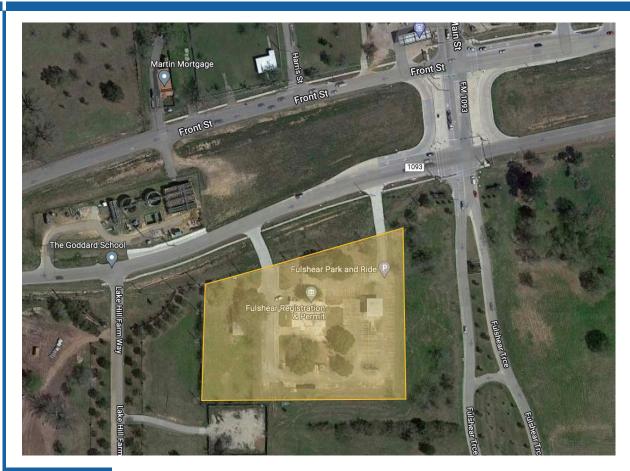

AVAILABLE SPACE ±3.2 Acres

RATES | NNN & PRICE Call for pricing

TRAFFIC COUNTS FM 1093- 19,598 AADT

#### **PROPERTY INFORMATION**

- Located in the fast growing community of Fulshear
- Site near Downtown Fulshear and future H-E-B grocery store