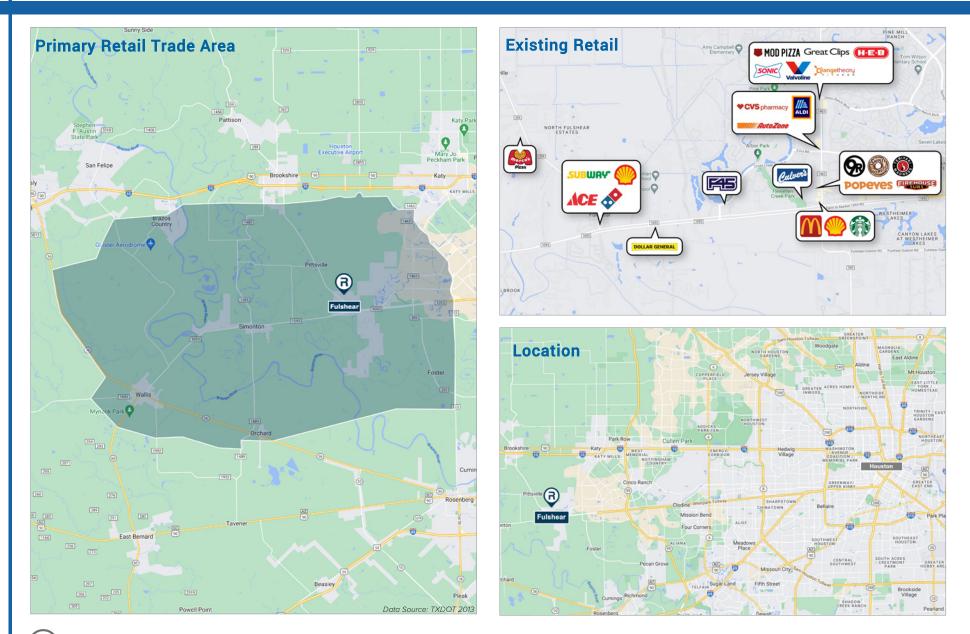

### DEMOGRAPHICS (based on 2022 data)

| Variable          | Retail Trade Area |
|-------------------|-------------------|
| 2022 Population   | 76,441            |
| Average HH Income | \$198,734         |
| Median Age        | 36.3              |