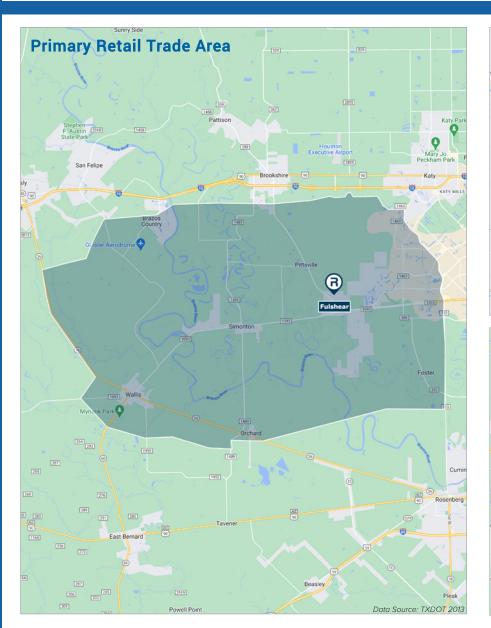

### DEMOGRAPHICS (based on 2022 data)

| Variable          | Retail Trade Area |
|-------------------|-------------------|
| 2022 Population   | 76,441            |
| Average HH Income | \$198,734         |
| Median Age        | 36.3              |