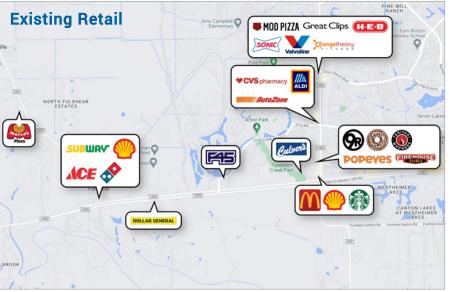

#### PROPERTY INFORMATION

- Located in the fast growing community of Fulshear
- Site near Downtown Fulshear and future H-E-B grocery store