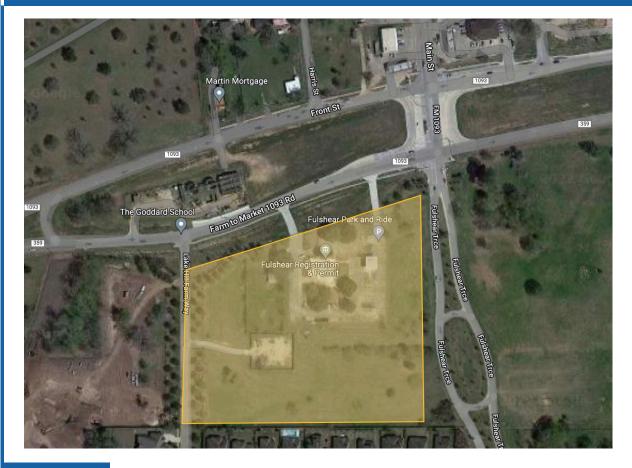

# **± 10 Acre Development Site** | Fulshear, Texas

#### PROPERTY INFORMATION

- Located in the fast growing community of Fulshear
- Site near Downtown Fulshear and future H-E-B grocery store