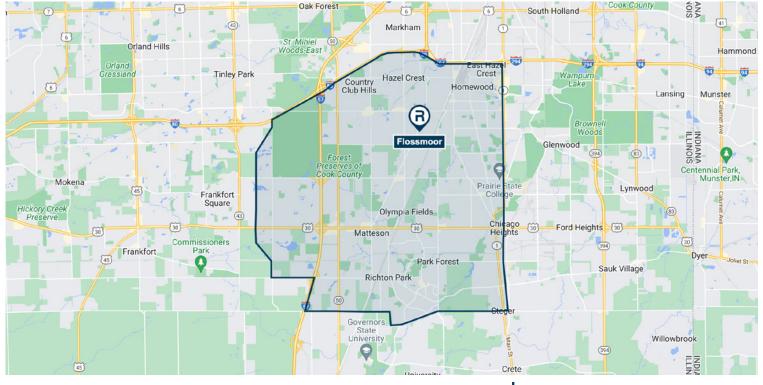

# Primary Retail Trade Area • Retail Market Profile

Flossmoor, Illinois

| Population                 |          | Age |
|----------------------------|----------|-----|
| 2023                       | 140,501  | 0 - |
| Educational Attainment (%) |          |     |
| Graduate or Professional   | /        | 18  |
| Degree                     | 13.74%   | 25  |
| Bachelors Degree           | 18.88%   | 35  |
| Associate Degree           | 8.71%    | 45  |
| Some College               | 26.99%   | 55  |
| High School Graduate (GED) | 24.24%   | 65  |
| Some High School, No       | 4.32%    | Me  |
| Degree                     |          | Ave |
| Less than 9th Grade        | 3.12%    | Dec |
| _                          |          | Rac |
| Income                     |          | Wh  |
| Average HH                 | \$93,653 | Bla |
| Median HH                  | \$73,707 | Am  |