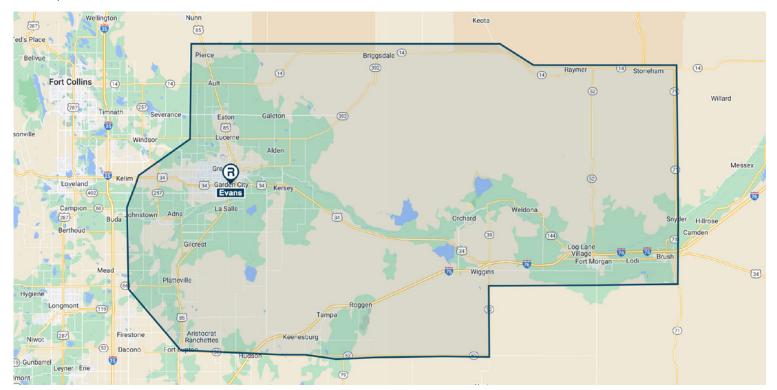

## Secondary Retail Trade Area • Retail Market Profile

Evans, Colorado

| Population                                                                                                                                                                                                                                                                                                                                                                       |          | Age                          |        |
|----------------------------------------------------------------------------------------------------------------------------------------------------------------------------------------------------------------------------------------------------------------------------------------------------------------------------------------------------------------------------------|----------|------------------------------|--------|
| 2020                                                                                                                                                                                                                                                                                                                                                                             | 222,898  | 0 - 9 Years                  | 14.02% |
| 2023                                                                                                                                                                                                                                                                                                                                                                             | 232,184  | 10 - 17 Years                | 11.51% |
| 2028                                                                                                                                                                                                                                                                                                                                                                             | 245,631  | 18 - 24 Years                | 10.10% |
| Educational Attainment (%)                                                                                                                                                                                                                                                                                                                                                       |          | 25 - 34 Years                | 14.36% |
| Graduate or Professional<br>Degree                                                                                                                                                                                                                                                                                                                                               | 8.62%    | 35 - 44 Years                | 14.78% |
|                                                                                                                                                                                                                                                                                                                                                                                  |          | 45 - 54 Years                | 11.22% |
| Bachelors Degree                                                                                                                                                                                                                                                                                                                                                                 | 14.74%   | 55 - 64 Years                | 10.25% |
| Associate Degree                                                                                                                                                                                                                                                                                                                                                                 | 9.09%    | 65 and Older                 | 13.77% |
| Some College                                                                                                                                                                                                                                                                                                                                                                     | 22.04%   | Median Age                   | 35.01  |
| High School Graduate<br>(GED)                                                                                                                                                                                                                                                                                                                                                    | 28.69%   | Average Age                  | 36.70  |
| Some High School, No<br>Degree                                                                                                                                                                                                                                                                                                                                                   | 7.98%    | Race Distribution (%)        |        |
| Less than 9th Grade                                                                                                                                                                                                                                                                                                                                                              | 8.83%    | White                        | 62.56% |
| _                                                                                                                                                                                                                                                                                                                                                                                |          | Black/African American       | 2.28%  |
| Income Average HH                                                                                                                                                                                                                                                                                                                                                                | \$91,182 | American Indian/<br>Alaskan  | 1.68%  |
| Median HH                                                                                                                                                                                                                                                                                                                                                                        | \$72,885 | Asian                        | 1.29%  |
| Per Capita                                                                                                                                                                                                                                                                                                                                                                       | \$32,677 | Native Hawaiian/<br>Islander | 0.11%  |
| The information contained herein was obtained from sources believed to be reliable, however, The Retail Coach, LLC makes no guarantees, warranties or representations as to the completeness or accuracy thereof.  The presentation of this property is submitted subject to errors, omissions, changes of price or conditions, prior sale or lease or withdrawn without notice. |          | Other Race                   | 15.32% |
|                                                                                                                                                                                                                                                                                                                                                                                  |          | Two or More Races            | 16.76% |
|                                                                                                                                                                                                                                                                                                                                                                                  |          | Hispanic                     | 39.17% |
|                                                                                                                                                                                                                                                                                                                                                                                  |          |                              |        |