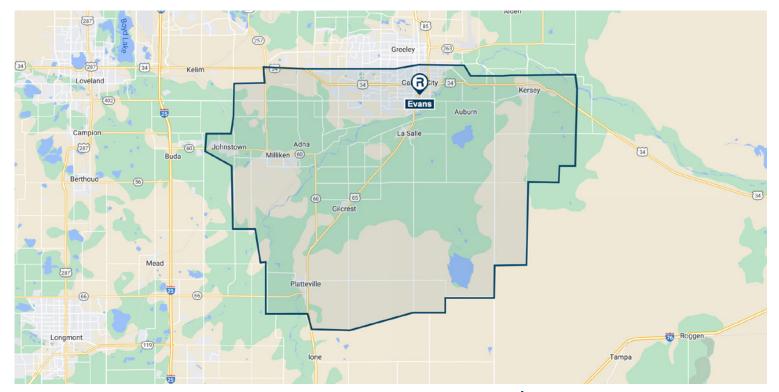

## Primary Retail Trade Area • Retail Market Profile

Evans, Colorado

| Population                                                                                                                                                                                                                                                                                                                                                                       |          | Age                          |        |
|----------------------------------------------------------------------------------------------------------------------------------------------------------------------------------------------------------------------------------------------------------------------------------------------------------------------------------------------------------------------------------|----------|------------------------------|--------|
| 2020                                                                                                                                                                                                                                                                                                                                                                             | 99,927   | 0 - 9 Years                  | 14.75% |
| 2023                                                                                                                                                                                                                                                                                                                                                                             | 104,881  | 10 - 17 Years                | 11.88% |
| 2028                                                                                                                                                                                                                                                                                                                                                                             | 111,852  | 18 - 24 Years                | 11.13% |
| Educational Attainment (%)                                                                                                                                                                                                                                                                                                                                                       |          | 25 - 34 Years                | 14.60% |
| Graduate or Professional<br>Degree                                                                                                                                                                                                                                                                                                                                               | 8.30%    | 35 - 44 Years                | 15.52% |
|                                                                                                                                                                                                                                                                                                                                                                                  |          | 45 - 54 Years                | 11.24% |
| Bachelors Degree                                                                                                                                                                                                                                                                                                                                                                 | 14.16%   | 55 - 64 Years                | 9.28%  |
| Associate Degree                                                                                                                                                                                                                                                                                                                                                                 | 9.19%    | 65 and Older                 | 11.59% |
| Some College                                                                                                                                                                                                                                                                                                                                                                     | 22.96%   | Median Age                   | 33.42  |
| High School Graduate<br>(GED)                                                                                                                                                                                                                                                                                                                                                    | 29.48%   | Average Age                  | 35.20  |
| Some High School, No<br>Degree                                                                                                                                                                                                                                                                                                                                                   | 7.18%    | Race Distribution (%)        |        |
| Less than 9th Grade                                                                                                                                                                                                                                                                                                                                                              | 8.72%    | White                        | 61.43% |
|                                                                                                                                                                                                                                                                                                                                                                                  |          | Black/African American       | 2.33%  |
| Income Average HH                                                                                                                                                                                                                                                                                                                                                                | \$92,995 | American Indian/<br>Alaskan  | 1.78%  |
| Median HH                                                                                                                                                                                                                                                                                                                                                                        | \$74,717 | Asian                        | 1.40%  |
| Per Capita                                                                                                                                                                                                                                                                                                                                                                       | \$32,871 | Native Hawaiian/<br>Islander | 0.13%  |
| The information contained herein was obtained from sources believed to be reliable, however, The Retail Coach, LLC makes no guarantees, warranties or representations as to the completeness or accuracy thereof.  The presentation of this property is submitted subject to errors, omissions, changes of price or conditions, prior sale or lease or withdrawn without notice. |          | Other Race                   | 16.00% |
|                                                                                                                                                                                                                                                                                                                                                                                  |          | Two or More Races            | 16.92% |
|                                                                                                                                                                                                                                                                                                                                                                                  |          | Hispanic                     | 40.95% |