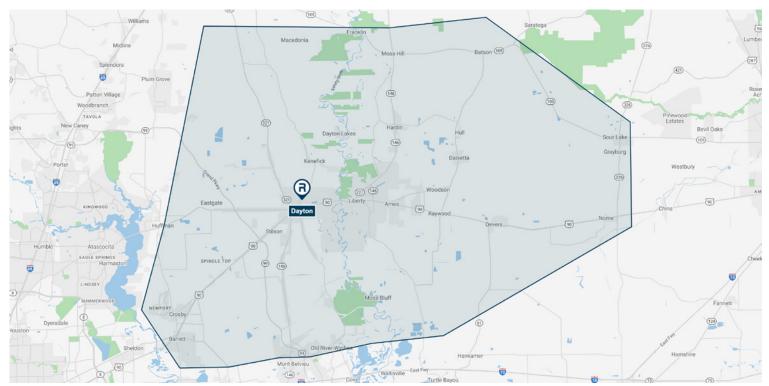

## Retail Trade Area • Retail Market Profile

### Dayton, Texas

| Population                     |          | Age                      |        |
|--------------------------------|----------|--------------------------|--------|
| 2020                           | 97,198   | 0 - 9 Years              | 14.12% |
| 2023                           | 102,763  | 10 - 17 Years            | 11.77% |
| 2028                           | 108,799  | 18 - 24 Years            | 9.31%  |
| Educational Attainment (%)     |          | 25 - 34 Years            | 13.76% |
| Graduate or Professional       |          | 35 - 44 Years            | 12.70% |
| Degree                         | 4.15%    | 45 - 54 Years            | 11.96% |
| Bachelors Degree               | 9.55%    | 55 - 64 Years            | 11.64% |
| Associate Degree               | 7.28%    | 65 and Older             | 14.74% |
| Some College                   | 26.76%   | Median Age               | 35.80  |
| High School Graduate (GED)     | 37.11%   | Average Age              | 37.45  |
| Some High School, No<br>Degree | 8.93%    | Race Distribution (%)    |        |
| Less than 9th Grade            | 6.22%    | White                    | 61.99% |
|                                |          | Black/African American   | 9.23%  |
| Income                         |          | American Indian/Alaskan  | 1.17%  |
| Average HH                     | \$93,073 | Asian                    | 0.65%  |
| Median HH                      | \$66,490 | Native Hawaiian/Islander | 0.02%  |
| Per Capita                     | \$32,178 | Other Race               | 14.84% |
|                                |          | Two or More Races        | 12.09% |
|                                |          | Hispanic                 | 31.72% |