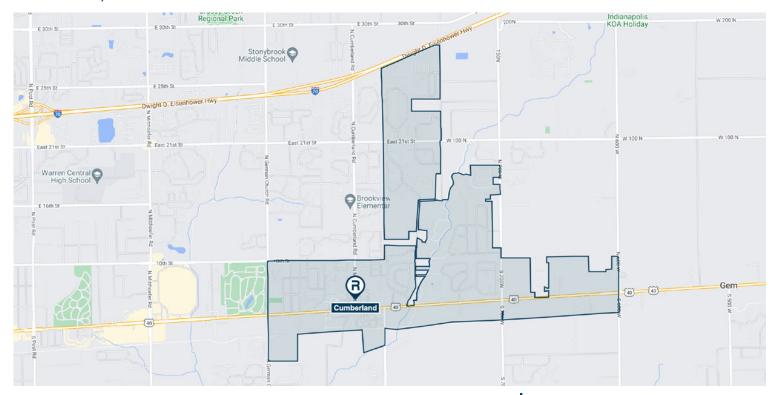

## Community • Retail Market Profile Cumberland, Indiana

12.61%

10.74% 8.33%

13.45% 11.90%

11.42%

13.76%

17.78%

38.97

39.90

66.27%

19.80%

0.51%

1.26%

0.15%

3.52%

8.49%

7.43%

| Population                     |          | Age                      |
|--------------------------------|----------|--------------------------|
| 2020                           | 5,954    | 0 - 9 Years              |
| 2023                           | 5,939    | 10 - 17 Years            |
| 2028                           | 6,051    | 18 - 24 Years            |
| Educational Attainment (%)     |          | 25 - 34 Years            |
| Graduate or Professional       |          | 35 - 44 Years            |
| Degree                         | 9.12%    | 45 - 54 Years            |
| Bachelors Degree               | 18.17%   | 55 - 64 Years            |
| Associate Degree               | 11.19%   | 65 and Older             |
| Some College                   | 23.61%   | Median Age               |
| High School Graduate (GED)     | 34.36%   | Average Age              |
| Some High School, No<br>Degree | 2.51%    | Race Distribution (%)    |
| Less than 9th Grade            | 1.03%    | White                    |
|                                |          | Black/African American   |
| Income                         |          | American Indian/Alaskan  |
| Average HH                     | \$97,730 | Asian                    |
| Median HH                      | \$77,795 | Native Hawaiian/Islander |
| Per Capita                     | \$38,936 | Other Race               |
|                                |          | Two or More Races        |
|                                |          |                          |

Hispanic