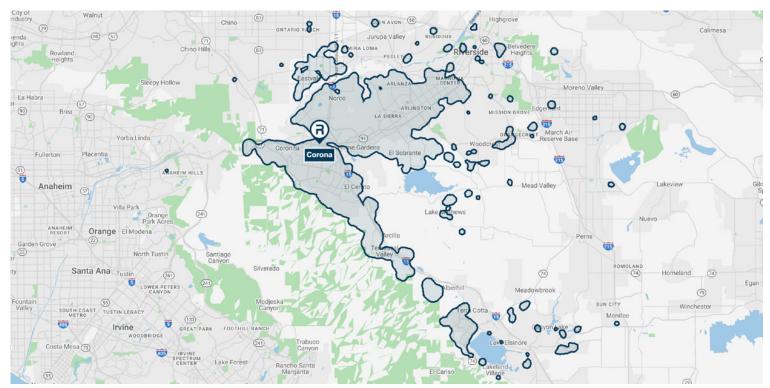

## Primary Retail Trade Area • Retail Market Profile

Corona, California



| Population                                                                                                                                                                                                                                                                                                                                                                       |           | Age                          |        |
|----------------------------------------------------------------------------------------------------------------------------------------------------------------------------------------------------------------------------------------------------------------------------------------------------------------------------------------------------------------------------------|-