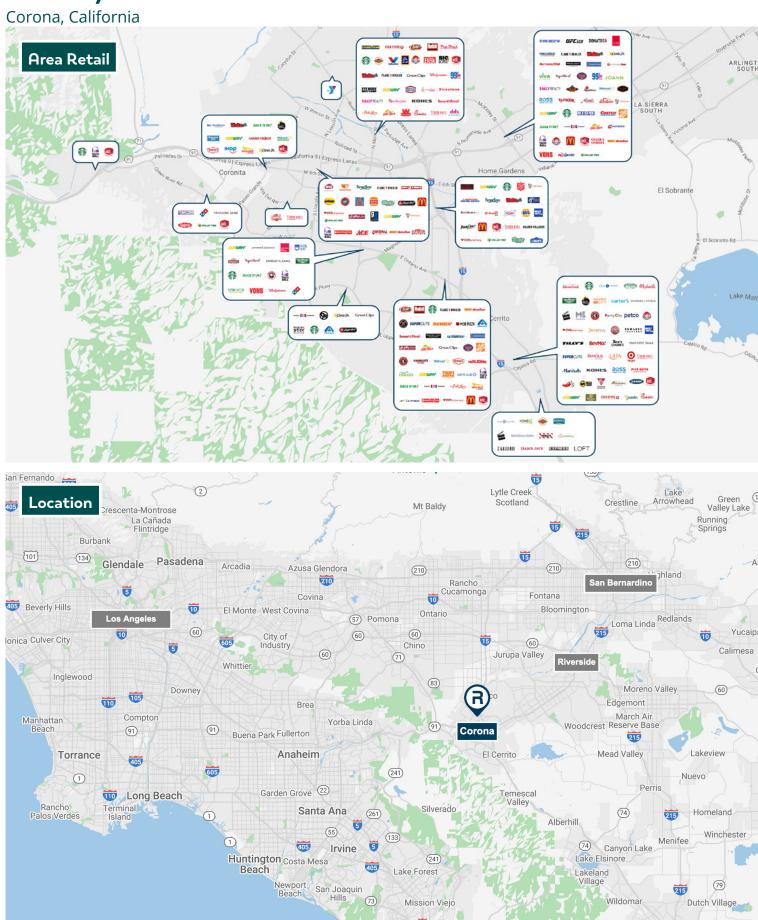

## Primary Retail Trade Area • Retail Market Profile

Corona, California

| Population                                                                                                                                                                                                                                                                                                                                                                       |           | Age                          |        |
|----------------------------------------------------------------------------------------------------------------------------------------------------------------------------------------------------------------------------------------------------------------------------------------------------------------------------------------------------------------------------------|-----------|------------------------------|--------|
| 2020                                                                                                                                                                                                                                                                                                                                                                             | 567,214   | 0 - 9 Years                  | 12.85% |
| 2023                                                                                                                                                                                                                                                                                                                                                                             | 580,054   | 10 - 17 Years                | 11.76% |
| 2028                                                                                                                                                                                                                                                                                                                                                                             | 596,905   | 18 - 24 Years                | 10.21% |
| Educational Attainmen                                                                                                                                                                                                                                                                                                                                                            | + (%)     | 25 - 34 Years                | 14.56% |
| Graduate or Professional<br>Degree                                                                                                                                                                                                                                                                                                                                               | 8.10%     | 35 - 44 Years                | 14.31% |
|                                                                                                                                                                                                                                                                                                                                                                                  |           | 45 - 54 Years                | 12.92% |
| Bachelors Degree                                                                                                                                                                                                                                                                                                                                                                 | 16.53%    | 55 - 64 Years                | 11.46% |
| Associate Degree                                                                                                                                                                                                                                                                                                                                                                 | 8.30%     | 65 and Older                 | 11.95% |
| Some College                                                                                                                                                                                                                                                                                                                                                                     | 24.07%    | Median Age                   | 35.43  |
| High School Graduate (or GED)                                                                                                                                                                                                                                                                                                                                                    | 26.43%    | Average Age                  | 36.75  |
| Some High School, No<br>Degree                                                                                                                                                                                                                                                                                                                                                   | 8.27%     | Race Distribution (%)        |        |
| Less than 9th Grade                                                                                                                                                                                                                                                                                                                                                              | 8.29%     | White                        | 33.65% |
|                                                                                                                                                                                                                                                                                                                                                                                  |           | Black/African American       | 6.10%  |
| Income Average HH                                                                                                                                                                                                                                                                                                                                                                | \$121,604 | American Indian/<br>Alaskan  | 1.73%  |
| Median HH                                                                                                                                                                                                                                                                                                                                                                        | \$94,327  | Asian                        | 11.72% |
| Per Capita                                                                                                                                                                                                                                                                                                                                                                       | \$36,153  | Native Hawaiian/<br>Islander | 0.37%  |
| The information contained herein was obtained from sources believed to be reliable, however, The Retail Coach, LLC makes no guarantees, warranties or representations as to the completeness or accuracy thereof.  The presentation of this property is submitted subject to errors, omissions, changes of price or conditions, prior sale or lease or withdrawn without notice. |           | Other Race                   | 28.51% |
|                                                                                                                                                                                                                                                                                                                                                                                  |           | Two or More Races            | 17.92% |
|                                                                                                                                                                                                                                                                                                                                                                                  |           | Hispanic                     | 53.98% |