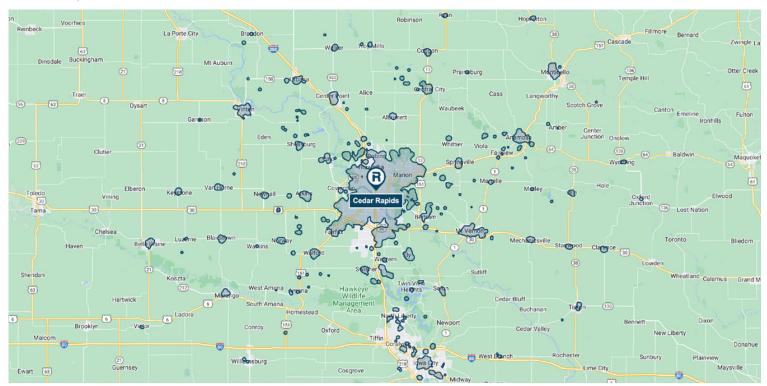

## Retail Trade Area • Retail Market Profile

Cedar Rapids, Iowa

| Population                                                                                                                                                                                                                                                                                                                                                                       |          | Age                          |        |
|----------------------------------------------------------------------------------------------------------------------------------------------------------------------------------------------------------------------------------------------------------------------------------------------------------------------------------------------------------------------------------|----------|------------------------------|--------|
| 2020                                                                                                                                                                                                                                                                                                                                                                             | 311,644  | 0 - 9 Years                  | 11.28% |
| 2024                                                                                                                                                                                                                                                                                                                                                                             | 315,895  | 10 - 17 Years                | 9.88%  |
| 2029                                                                                                                                                                                                                                                                                                                                                                             | 323.469  | 18 - 24 Years                | 13.94% |
| Educational Attainment (%)                                                                                                                                                                                                                                                                                                                                                       |          | 25 - 34 Years                | 13.35% |
| Graduate or Professional                                                                                                                                                                                                                                                                                                                                                         | •        | 35 - 44 Years                | 12.68% |
| Degree                                                                                                                                                                                                                                                                                                                                                                           | 11.69%   | 45 - 54 Years                | 10.84% |
| Bachelors Degree                                                                                                                                                                                                                                                                                                                                                                 | 23.39%   | 55 - 64 Years                | 11.15% |
| Associate Degree                                                                                                                                                                                                                                                                                                                                                                 | 13.45%   | 65 and Older                 | 16.88% |
| Some College                                                                                                                                                                                                                                                                                                                                                                     | 20.89%   | Median Age                   | 36.18  |
| High School Graduate (or GED)                                                                                                                                                                                                                                                                                                                                                    | 25.42%   | Average Age                  | 38.84  |
| Some High School, No<br>Degree                                                                                                                                                                                                                                                                                                                                                   | 3.48%    | Race Distribution (%)        |        |
| Less than 9th Grade                                                                                                                                                                                                                                                                                                                                                              | 1.67%    | White                        | 81.21% |
| _                                                                                                                                                                                                                                                                                                                                                                                |          | Black/African American       | 7.48%  |
| Income Average HH                                                                                                                                                                                                                                                                                                                                                                | \$92,545 | American Indian/<br>Alaskan  | 0.24%  |
| Median HH                                                                                                                                                                                                                                                                                                                                                                        | \$69,026 | Asian                        | 2.71%  |
| Per Capita                                                                                                                                                                                                                                                                                                                                                                       | \$39,765 | Native Hawaiian/<br>Islander | 0.20%  |
| The information contained herein was obtained from sources believed to be reliable, however, The Retail Coach, LLC makes no guarantees, warranties or representations as to the completeness or accuracy thereof.  The presentation of this property is submitted subject to errors, omissions, changes of price or conditions, prior sale or lease or withdrawn without notice. |          | Other Race                   | 1.75%  |
|                                                                                                                                                                                                                                                                                                                                                                                  |          | Two or More Races            | 6.41%  |
|                                                                                                                                                                                                                                                                                                                                                                                  |          | Hispanic                     | 5.07%  |
|                                                                                                                                                                                                                                                                                                                                                                                  |          |                              |        |