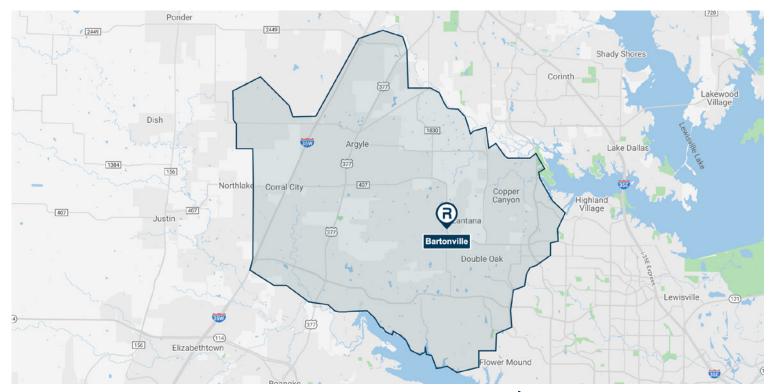

# Primary Retail Trade Area • Retail Market Profile

### Bartonville, Texas



| Population                     |           | Age                      |        |
|--------------------------------|-----------|--------------------------|--------|
| 2020                           | 67,651    | 0 - 9 Years              | 10.83% |
| 2023                           | 73,786    | 10 - 17 Years            | 11.15% |
| 2028                           | 81,527    | 18 - 24 Years            | 7.85%  |
| Educational Attainment (%)     |           | 25 - 34 Years            | 11.84% |
| Graduate or Professional       |           | 35 - 44 Years            | 10.78% |
| Degree                         | 17.86%    | 45 - 54 Years            | 14.61% |
| Bachelors Degree               | 40.90%    | 55 - 64 Years            | 15.23% |
| Associate Degree               | 6.58%     | 65 a